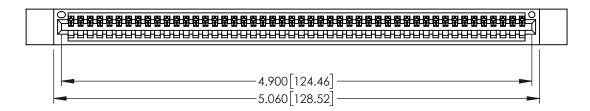

<u>Contact Dimensions:</u>
524-P.C. Tail .018 Sq.(0.46 Sq.) - Tail LG=.175(4.45)
.100 (2.54) Contact Spacing x .200 (5.08) Row Spacing

1

|            | A <del>-</del> |               |   |
|------------|----------------|---------------|---|
|            | ٦              |               | 0 |
| 35]        |                |               |   |
| .600[15.24 | A-             | 5.635[143.13] | - |

- INSULATOR MATERIAL: THERMOPLASTIC PBT BLACK, UL 94V-0
- CONTACT MATERIAL; COPPER TIN ALLOY CONTACT PLATING: GOLD ON THE MATING AREA, TIN PLATING ON THE CONTACT TAILS, NICKEL UNDERPLATE

| 345/395 SERIES CARD EDGE CONNECTOR |
|------------------------------------|
| PART NUMBER: 395-048-524-612       |