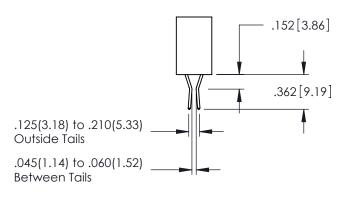

## **Contact Code 560**

INSULATOR MATERIAL: THERMOPLASTIC POLYESTER, UL 94V-0 DAP MATERIAL AVAILABLE UPON REQUEST

CONTACT MATERIAL; COPPER ALLOY CONTACT PLATING: GOLD ON THE MATING AREA, TIN PLATING ON THE CONTACT TAILS, NICKEL UNDERPLATE

## 345/395 SERIES CARD EDGE CONNECTOR CONTACT CODE 555,556,558,559,560 DIMENSIONS

YOUR CONNECTION TO QUALITY & SERVICE

|   | ACAD REFERENCE NO. 345-ENG-MASTER |                  |  |  |  |  |  |
|---|-----------------------------------|------------------|--|--|--|--|--|
|   | DRAWN: R.STA.MONICA               | DATE:MAY.16/2017 |  |  |  |  |  |
|   | CHECKED:                          | DATE:            |  |  |  |  |  |
|   | SCALE: 1:1                        | SHEET 2 OF 2     |  |  |  |  |  |
| D | DRAWING NUMBER                    | ISSUE            |  |  |  |  |  |