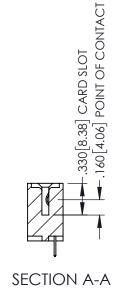

<u>Contact Dimensions:</u>
524-P.C. Tail .018 Sq.(0.46 Sq.) - Tail LG=.175(4.45)
.100 (2.54) Contact Spacing x .200 (5.08) Row Spacing



1





|            | A <del>-</del> |               |   |
|------------|----------------|---------------|---|
|            | ٦              |               | 0 |
| 35]        |                |               |   |
| .600[15.24 | A-             | 5.635[143.13] | - |

- INSULATOR MATERIAL: THERMOPLASTIC PBT BLACK, UL 94V-0
- CONTACT MATERIAL; COPPER TIN ALLOY CONTACT PLATING: GOLD ON THE MATING AREA, TIN PLATING ON THE CONTACT TAILS, NICKEL UNDERPLATE

| 345/395 SERIES CARD EDGE CONNECTOR |
|------------------------------------|
| PART NUMBER: 395-048-524-612       |



| ACAD REFER  | RENCE NO | . 345-ENC       | 9-MASTER  |
|-------------|----------|-----------------|-----------|
| DRAWN: R.ST | A.MONICA | DATE: <b>MA</b> | Y.16/2017 |
| CHECKED:    |          | DATE:           |           |
|