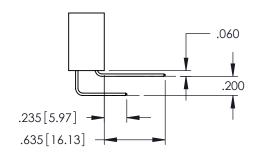

|   |
| .600[15.24 | A-             | 5.635[143.13] | - |

- INSULATOR MATERIAL: THERMOPLASTIC PBT BLACK, UL 94V-0
- CONTACT MATERIAL; COPPER TIN ALLOY CONTACT PLATING: GOLD ON THE MATING AREA, TIN PLATING ON THE CONTACT TAILS, NICKEL UNDERPLATE

| 345/395 SERIES CARD EDGE CONNECTOR |
|------------------------------------|
| PART NUMBER: 395-048-524-612       |



| ACAD REFER  | RENCE NO | . 345-ENC       | 9-MASTER  |
|-------------|----------|-----------------|-----------|
| DRAWN: R.ST | A.MONICA | DATE: <b>MA</b> | Y.16/2017 |
| CHECKED:    |          | DATE:           |           |
| SCALE:      | 1:1      | SHEET 1         | OF 2      |
| DRAWING NU  | JMBER    |                 | ISSUE     |
|             |          |                 |           |

345-ENG-MASTER









## **Contact Code 558**

## Contact Code 559

## **Contact Code 560**

INSULATOR MATERIAL: THERMOPLASTIC POLYESTER, UL 94V-0 DAP MATERIAL AVAILABLE UPON REQUEST

CONTACT MATERIAL; COPPER ALLOY CONTACT PLATING: GOLD ON THE MATING AREA, TIN PLATING ON THE CONTACT TAILS, NICKEL UNDERPLATE

## 345/395 SERIES CARD EDGE CONNECTOR CONTACT CODE 555,556,558,559,560 DIMENSIONS

YOUR CONNECTION TO QUALITY & SERVICE

|   | ACAD REFERENCE NO. 345-ENG-MASTER |                  |  |  |  |  |  |
|---|-----------------------------------|------------------|--|--|--|--|--|
|   | DRAWN: R.STA.MONICA               | DATE:MAY.16/2017 |  |  |  |  |  |
|   | CHECKED:                          | DATE:            |  |  |  |  |  |
|   | SCALE: 1:1                        | SHEET 2 OF 2     |  |  |  |  |  |
| D |