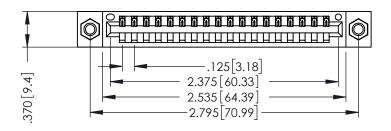

THIS IS A C.A.D. GENERATED DRAWING DO NOT MAKE MANUAL REVISIONS TO MASTER.

ISSUE NUMBER

ORIGINAL 1

.330 [8.38] Slot Depth .160 [4.06] Point of Contact

ACAD REFERENCE NO

346/396 SERIES CARD EDGE CONNECTOR PART NUMBER: 396-018-540-107

346-ENG-MASTER

SECTION A-A

346-ENG-MASTER

INSULATOR MATERIAL: THERMOPLASTIC POLYESTER, UL 94V-0 CONTACT MATERIAL; COPPER, NICKEL, TIN ALLOY CA-725 CONTACT PLATING: GOLD ON THE MATING AREA, TIN-LEAD

ON THE CONTACT TAILS, NICKEL UNDERPLATE