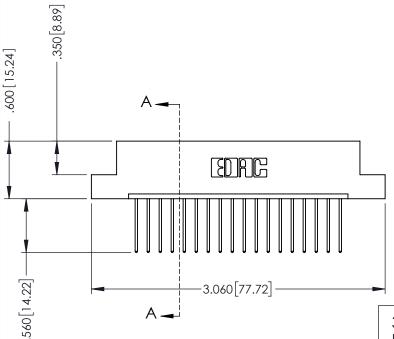

346-ENG-MASTER

SECTION A-A

346-ENG-MASTER

INSULATOR MATERIAL: THERMOPLASTIC POLYESTER, UL 94V-0 CONTACT MATERIAL; COPPER, NICKEL, TIN ALLOY CA-725 CONTACT PLATING: GOLD ON THE MATING AREA, TIN-LEAD

ON THE CONTACT TAILS, NICKEL UNDERPLATE

## 346/396 SERIES CARD EDGE CONNECTOR CONTACT CODE 555,556,558,559,560 DIMENSIONS

YOUR CONNECTION TO QUALITY & SERVICE

**EDAC INC** TORONTO, ONTARIO CANADA

THESE DRAWINGS AND SPECIFICATIONS ARE THE PROPERTY OF EDAC INC.,AND SHALL NOT BE REPRODUCED, OR COPIED OR USED AS THE BASIS FOR THE MANUFACTURE OR SALE OF APPARATUS WITHOUT WRITTEN PERMISSION.