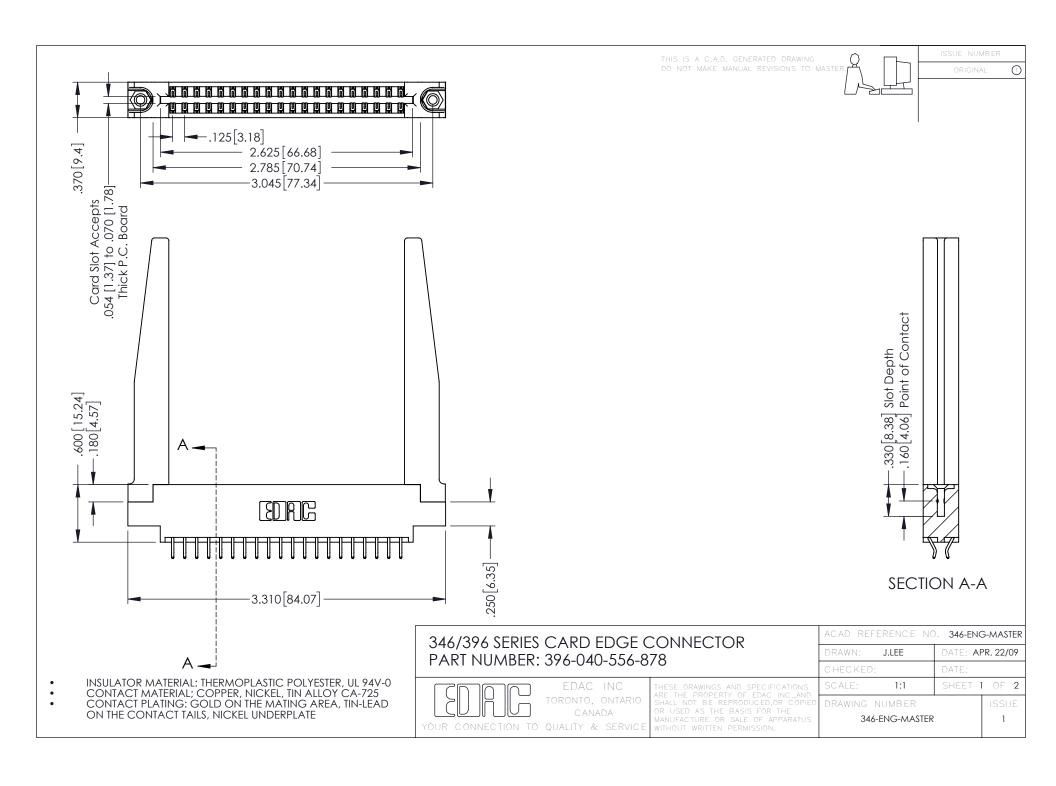

**Contact Code 555** 

**Contact Code 556** 

INSULATOR MATERIAL: THERMOPLASTIC POLYESTER, UL 94V-0 CONTACT MATERIAL; COPPER, NICKEL, TIN ALLOY CA-725

CONTACT PLATING: GOLD ON THE MATING AREA, TIN-LEAD ON THE CONTACT TAILS, NICKEL UNDERPLATE

## 346/396 SERIES CARD EDGE CONNECTOR CONTACT CODE 555,556,558,559,560 DIMENSIONS

YOUR CONNECTION TO QUALITY & SERVICE

|   | ACAD REFERENCE NO. 346-ENG-MASTER |                         |
|---|-----------------------------------|-------------------------|
|   | DRAWN: J.LEE                      | DATE: <b>APR. 22/09</b> |
|   | CHECKED:                          | DATE:                   |
|   | SCALE: 1:1                        | SHEET 2 OF 2            |
| D | DRAWING NUMBER                    | ISSUE                   |

346-ENG-MASTER