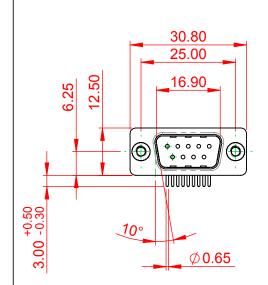

.XXX ±0.10

THIS IS A C.A.D. GENERATED DRAWING DO NOT MAKE MANUAL REVISIONS TO MASTER.

ISSUE NUMBER
ORIGINAL 1

## NOTES:

MATERIAL:

HOUSING: PA6T, UL94V-0

 ${\sf SHELL:} \quad {\sf STEEL}, \, {\sf Sn} \, \, {\sf or} \, \, {\sf Ni} \, \, {\sf PLATED}$ 

CONTACT: PRECISION MACHINED COPPER ALLOY SEE ORDERING GUIDE FOR CONTACT PLATING

OPERATING TEMPERATURE: -55°C ~ 125°C

CURRENT RATING: 5A PER CONTACT CONTACT RESISTANCE:  $10m\Omega$  MAX. INSULATOR RESISTANCE:  $5000M\Omega$  min.

**DIELECTRIC** 

WITHSTANDING VOLTAGE: 1000V AC rms

| 621M SERIES D-SUB CONNECTOR          |                                                                                                                                                                                                 | SW REFERENCE NO.: 621M ASSEMBLY |                    |       |
|--------------------------------------|-------------------------------------------------------------------------------------------------------------------------------------------------------------------------------------------------|---------------------------------|--------------------|-------|
|                                      |                                                                                                                                                                                                 | DRAWN: C.B                      | DATE: AUG. 01/2018 |       |
|                                      |                                                                                                                                                                                                 | CHECKED:                        | DATE:              |       |
| EDAC INC TORONTO, ONTARIO CANADA     | THESE DRAWINGS AND SPECIFICATIONS ARE THE PROPERTY OF EDAC INC.,AND SHALL NOT BE REPRODUCED,OR COPIED OR USED AS THE BASIS FOR THE MANUFACTURE OR SALE OF APPARATUS WITHOUT WRITTEN PERMISSION. | SCALE: 1:1                      | SHEET 1 OF         | 1     |
|                                      |                                                                                                                                                                                                 | DRAWING NUMBER: 621-M09         | -660-GN2           | ISSUE |
| YOUR CONNECTION TO QUALITY & SERVICE |                                                                                                                                                                                                 | PART NUMBER: 621-M09            | -660-GN2           | 1     |