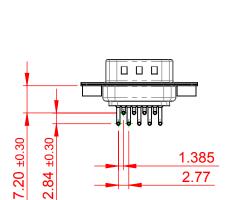

.XXX ±0.10

THIS IS A C.A.D. GENERATED DRAWING DO NOT MAKE MANUAL REVISIONS TO MASTER.

ISSUE NUMBER
ORIGINAL 1

## NOTES:

MATERIAL:

HOUSING: PA6T, UL94V-0

 ${\sf SHELL:} \quad {\sf STEEL}, \, {\sf Sn} \, \, {\sf or} \, \, {\sf Ni} \, \, {\sf PLATED}$ 

CONTACT: PRECISION MACHINED COPPER ALLOY SEE ORDERING GUIDE FOR CONTACT PLATING

OPERATING TEMPERATURE: -55°C ~ 125°C

CURRENT RATING: 5A PER CONTACT CONTACT RESISTANCE:  $10m\Omega$  MAX. INSULATOR RESISTANCE:  $5000M\Omega$  min.

**DIELECTRIC** 

WITHSTANDING VOLTAGE: 1000V AC rms

| 621M SERIES D-SUB CONNECTOR          |                                                                                                                                                                                                 | SW REFERENCE NO.: 621M ASSEMBLY |                    |       |
|--------------------------------------|-------------------------------------------------------------------------------------------------------------------------------------------------------------------------------------------------|---------------------------------|--------------------|-------|
|                                      |                                                                                                                                                                                                 | DRAWN: C.B                      | DATE: AUG. 01/2018 |       |
|                                      |                                                                                                                                                                                                 | CHECKED:                        | DATE:              |       |
| EDAC INC TORONTO, ONTARIO CANADA     | THESE DRAWINGS AND SPECIFICATIONS ARE THE PROPERTY OF EDAC INC.,AND SHALL NOT BE REPRODUCED,OR COPIED OR USED AS THE BASIS FOR THE MANUFACTURE OR SALE OF APPARATUS WITHOUT WRITTEN PERMISSION. | SCALE: 1:1                      | SHEET 1 OF         | 1     |
|                                      |                                                                                                                                                                                                 | DRAWING NUMBER: 621-M09         | -660-GN2           | ISSUE |
| YOUR CONNECTION TO QUALITY & SERVICE |                                                                                                                                                                                                 | PART NUMBER: 621-M09            | -660-GN2           | 1     |