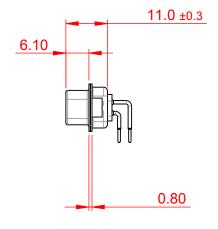

.XXX ±0.10

THIS IS A C.A.D. GENERATED DRAWING DO NOT MAKE MANUAL REVISIONS TO MASTER.

ISSUE NUMBER
ORIGINAL 1

## NOTES:

MATERIAL:

HOUSING: PA6T, UL94V-0

 ${\sf SHELL:} \quad {\sf STEEL}, \, {\sf Sn} \, \, {\sf or} \, \, {\sf Ni} \, \, {\sf PLATED}$ 

CONTACT: PRECISION MACHINED COPPER ALLOY SEE ORDERING GUIDE FOR CONTACT PLATING

OPERATING TEMPERATURE: -55°C ~ 125°C

CURRENT RATING: 5A PER CONTACT CONTACT RESISTANCE:  $10m\Omega$  MAX. INSULATOR RESISTANCE:  $5000M\Omega$  min.

**DIELECTRIC** 

WITHSTANDING VOLTAGE: 1000V AC rms

| 621M SERIES D-SUB CONNECTOR          |                                                                                                                                                                                                 | SW REFERENCE NO.: 621M ASSEMBLY |                    |       |
|--------------------------------------|-------------------------------------------------------------------------------------------------------------------------------------------------------------------------------------------------|---------------------------------|--------------------|-------|
|                                      |                                                                                                                                                                                                 | DRAWN: C.B                      | DATE: AUG. 01/2018 |       |
|                                      |                                                                                                                                                                                                 | CHECKED:                        | DATE:              |       |
| EDAC INC TORONTO, ONTARIO CANADA     | THESE DRAWINGS AND SPECIFICATIONS ARE THE PROPERTY OF EDAC INC.,AND SHALL NOT BE REPRODUCED,OR COPIED OR USED AS THE BASIS FOR THE MANUFACTURE OR SALE OF APPARATUS WITHOUT WRITTEN PERMISSION. | SCALE: 1:1                      | SHEET 1 OF         | 1     |
|                                      |                                                                                                                                                                                                 | DRAWING NUMBER: 621-M09         | -660-GN2           | ISSUE |
| YOUR CONNECTION TO QUALITY & SERVICE |                                                                                                                                                                                                 | PART NUMBER: 621-M09            | -660-GN2           | 1     |