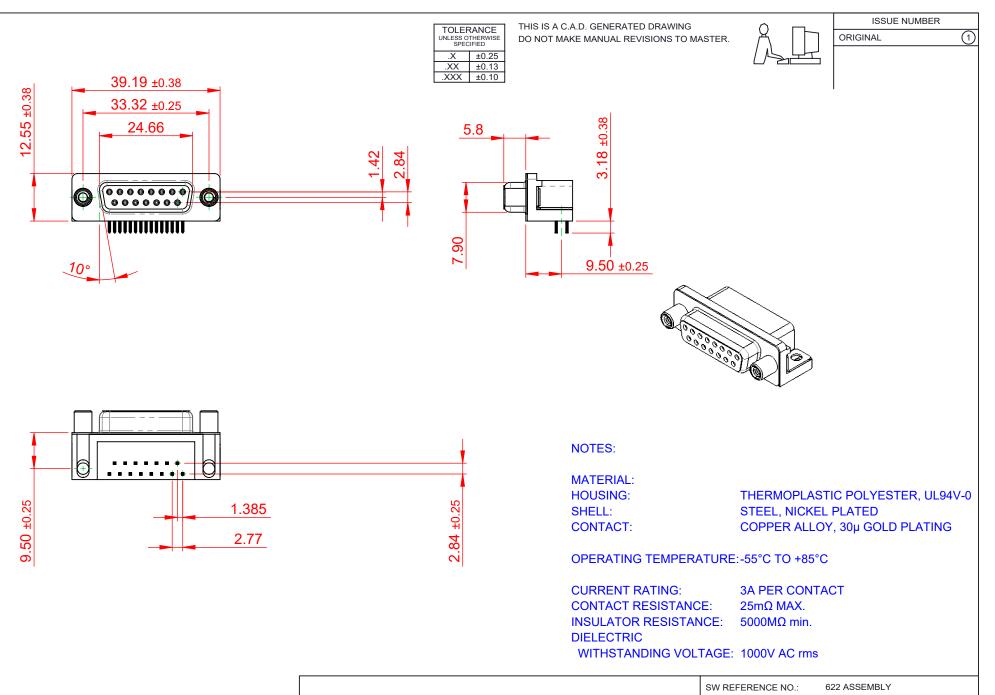

| <b>R#HS</b> |  |
|-------------|--|
| COMPLIANT   |  |

THIS SERIES FULLY CONFORMS TO THE EUROPEAN UNION DIRECTIVES 2011/65/EU FOR RoHS COMPLIANCY.

| 622 SERIES D-SUB (                    | DRAWN: C.B DATE: AUG. 01/2                                             |                                 | 018        |       |
|---------------------------------------|------------------------------------------------------------------------|---------------------------------|------------|-------|
|                                       |                                                                        | CHECKED:                        | DATE:      |       |
| EDAC INC                              | THESE DRAWINGS AND SPECIFICATIONS<br>ARE THE PROPERTY OF EDAC INC.,AND | SCALE: (IN C.A.D. 1:1)          | SHEET 1 OF | 1     |
| EDACINC<br>TORONTO, ONTARIO<br>CANADA | SHALL NOT BE REPRODUCED, OR COPIED<br>OR USED AS THE BASIS FOR THE     | DRAWING NUMBER: 622-015-668-010 |            | ISSUE |
| YOUR CONNECTION TO QUALITY & SERVICE  | MANUFACTURE OR SALE OF APPARATUS<br>WITHOUT WRITTEN PERMISSION.        | PART NUMBER: 622-015-668-010    |            | 1     |