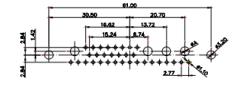

3W3 / 3WK3

5W1 Male/Female

7W2 Male/Female

(1)

628-3W3-224-1N6

21W4 Male/Female

| 47.05<br>23.63<br>- 14.49<br>- 14.49 |                                                                 | 33.30<br><b>33.30</b><br><b>4.80</b><br><b>1.805</b><br><b>1.805</b><br><b>1.805</b><br><b>1.805</b><br><b>1.805</b><br><b>1.805</b><br><b>1.805</b><br><b>1.805</b><br><b>1.805</b><br><b>1.805</b><br><b>1.805</b><br><b>1.805</b><br><b>1.805</b><br><b>1.805</b><br><b>1.805</b><br><b>1.805</b><br><b>1.805</b><br><b>1.805</b><br><b>1.805</b><br><b>1.805</b><br><b>1.805</b><br><b>1.805</b><br><b>1.805</b><br><b>1.805</b><br><b>1.805</b><br><b>1.805</b><br><b>1.805</b><br><b>1.805</b><br><b>1.805</b><br><b>1.805</b><br><b>1.805</b><br><b>1.805</b><br><b>1.805</b><br><b>1.805</b><br><b>1.805</b><br><b>1.805</b><br><b>1.805</b><br><b>1.805</b><br><b>1.805</b><br><b>1.805</b><br><b>1.805</b><br><b>1.805</b><br><b>1.805</b><br><b>1.805</b><br><b>1.805</b><br><b>1.805</b><br><b>1.805</b><br><b>1.805</b><br><b>1.805</b><br><b>1.805</b><br><b>1.805</b><br><b>1.805</b><br><b>1.805</b><br><b>1.805</b><br><b>1.805</b><br><b>1.805</b><br><b>1.805</b><br><b>1.805</b><br><b>1.805</b><br><b>1.805</b><br><b>1.805</b><br><b>1.805</b><br><b>1.805</b><br><b>1.805</b><br><b>1.805</b><br><b>1.805</b><br><b>1.805</b><br><b>1.805</b><br><b>1.805</b><br><b>1.805</b><br><b>1.805</b><br><b>1.805</b><br><b>1.805</b><br><b>1.805</b><br><b>1.805</b><br><b>1.805</b><br><b>1.805</b><br><b>1.805</b><br><b>1.805</b><br><b>1.805</b><br><b>1.805</b><br><b>1.805</b><br><b>1.805</b><br><b>1.805</b><br><b>1.805</b><br><b>1.805</b><br><b>1.805</b><br><b>1.805</b><br><b>1.805</b><br><b>1.805</b><br><b>1.805</b><br><b>1.805</b><br><b>1.805</b><br><b>1.805</b><br><b>1.805</b><br><b>1.805</b><br><b>1.805</b><br><b>1.805</b><br><b>1.805</b><br><b>1.805</b><br><b>1.805</b><br><b>1.805</b><br><b>1.805</b><br><b>1.805</b><br><b>1.805</b><br><b>1.805</b><br><b>1.805</b><br><b>1.805</b><br><b>1.805</b><br><b>1.805</b><br><b>1.805</b><br><b>1.805</b><br><b>1.805</b><br><b>1.805</b><br><b>1.805</b><br><b>1.805</b><br><b>1.805</b><br><b>1.805</b><br><b>1.805</b><br><b>1.805</b><br><b>1.805</b><br><b>1.805</b><br><b>1.805</b><br><b>1.805</b><br><b>1.805</b><br><b>1.805</b><br><b>1.805</b><br><b>1.805</b><br><b>1.805</b><br><b>1.805</b><br><b>1.805</b><br><b>1.805</b><br><b>1.805</b><br><b>1.805</b><br><b>1.805</b><br><b>1.805</b><br><b>1.805</b><br><b>1.805</b><br><b>1.805</b><br><b>1.805</b><br><b>1.805</b><br><b>1.805</b><br><b>1.805</b><br><b>1.805</b><br><b>1.805</b><br><b>1.805</b><br><b>1.805</b><br><b>1.805</b><br><b>1.805</b><br><b>1.805</b><br><b>1.805</b><br><b>1.805</b><br><b>1.805</b><br><b>1.805</b><br><b>1.805</b><br><b>1.805</b><br><b>1.805</b><br><b>1.805</b><br><b>1.805</b><br><b>1.805</b><br><b>1.805</b><br><b>1.805</b><br><b>1.805</b><br><b>1.805</b><br><b>1.805</b><br><b>1.805</b><br><b>1.805</b><br><b>1.805</b><br><b>1.805</b><br><b>1.805</b><br><b>1.805</b><br><b>1.805</b><br><b>1.805</b><br><b>1.805</b><br><b>1.805</b><br><b>1.805</b><br><b>1.805</b><br><b>1.805</b><br><b>1.805</b><br><b>1.805</b><br><b>1.805</b><br><b>1.805</b><br><b>1.805</b><br><b>1.805</b><br><b>1.805</b><br><b>1.805</b><br><b>1.805</b><br><b>1.805</b><br><b>1.805</b><br><b>1.805</b><br><b>1.805</b><br><b>1.805</b><br><b>1.805</b><br><b>1.805</b><br><b>1.805</b><br><b>1.805</b><br><b>1.805</b><br><b>1.805</b><br><b>1.805</b><br><b>1.805</b><br><b>1.805</b><br><b>1.805</b><br><b>1.805</b><br><b>1.805</b><br><b>1.805</b><br><b>1.805</b><br><b>1.805</b><br><b>1.805</b><br><b>1.805</b><br><b>1.805</b><br><b>1.805</b><br><b>1.805</b><br><b>1.805</b><br><b>1.805</b><br><b>1.805</b><br><b>1.805</b><br><b>1.805</b><br><b>1.805</b><br><b>1.805</b><br><b>1.805</b><br><b>1.805</b><br><b>1.805</b><br><b>1.805</b><br><b>1.805</b><br><b>1.805</b> |                                       |                                                                                           | - Base |
|------------------------------------------------------------------------------------------------------------------------------------------------------------------------------------------------------------------------------------------------------------------------------------------------------------------------------------------------------------------------------------------------------------------------------------------------------------------------------------------------------------------------------------------------------------------------------------------------------------------------------------------------------------------------------------------------------------------------------------------------------------------------------------------------------------------------------------------------------------------------------------------------------------------------------------------------------------------------------------------------------------------------------------------------------------------------------------------------------------------------------------------------------------------------------------------------------------------------------------------------------------------------------------------------------------------------------------------------------------------------------------------------------------------------------------------------------------------------------------------------------------------------------------------------------------------------------------------------------------------------------------------------------------------------------------------------------------------------------------------------------------------------------------------------------------------------------------------------------------------------------------------------------------------------------------------------------------------------------------------------------------------------------------------------------------------------------------------------------------------------------------------------------------------------------------------------------------------------------------------------------------------------------------------------------------------------------------------------------------------------------------------------------------------------------------------------------------------------------------------------------------------------------------------------------------------------------------------------------|-----------------------------------------------------------------|--------------------------------------------------------------------------------------------------------------------------------------------------------------------------------------------------------------------------------------------------------------------------------------------------------------------------------------------------------------------------------------------------------------------------------------------------------------------------------------------------------------------------------------------------------------------------------------------------------------------------------------------------------------------------------------------------------------------------------------------------------------------------------------------------------------------------------------------------------------------------------------------------------------------------------------------------------------------------------------------------------------------------------------------------------------------------------------------------------------------------------------------------------------------------------------------------------------------------------------------------------------------------------------------------------------------------------------------------------------------------------------------------------------------------------------------------------------------------------------------------------------------------------------------------------------------------------------------------------------------------------------------------------------------------------------------------------------------------------------------------------------------------------------------------------------------------------------------------------------------------------------------------------------------------------------------------------------------------------------------------------------------------------------------------------------------------------------------------------------------------------------------------------------------------------------------------------------------------------------------------------------------------------------------------------------------------------------------------------------------------------------------------------------------------------------------------------------------------------------------------------------------------------------------------------------------------------------------------------------------------------------------------------------------------------------------------------------------------------------------------------------------------------------------------------------------------------------------------------------------------------------------------------------------------------------------------------------------------------------------------------------------------------------------------------------------------------------------------------------------------------------------------------------------------------------------------------------------------------------------------------------------------------------------------------------------------------------------------------------------------------------------------------------------------------------------------------------------------------------------------------------------------------------------------------------------------------------------------------------------------------------------------------------------------------------------------------------------------------------------------------------------------------------|---------------------------------------|-------------------------------------------------------------------------------------------|--------|
|                                                                                                                                                                                                                                                                                                                                                                                                                                                                                                                                                                                                                                                                                                                                                                                                                                                                                                                                                                                                                                                                                                                                                                                                                                                                                                                                                                                                                                                                                                                                                                                                                                                                                                                                                                                                                                                                                                                                                                                                                                                                                                                                                                                                                                                                                                                                                                                                                                                                                                                                                                                                      | 1                                                               | 1W1 Male/Female                                                                                                                                                                                                                                                                                                                                                                                                                                                                                                                                                                                                                                                                                                                                                                                                                                                                                                                                                                                                                                                                                                                                                                                                                                                                                                                                                                                                                                                                                                                                                                                                                                                                                                                                                                                                                                                                                                                                                                                                                                                                                                                                                                                                                                                                                                                                                                                                                                                                                                                                                                                                                                                                                                                                                                                                                                                                                                                                                                                                                                                                                                                                                                                                                                                                                                                                                                                                                                                                                                                                                                                                                                                                                                                                                                      | 27W2 Male/Femal                       | e                                                                                         |        |
| 2 8W8                                                                                                                                                                                                                                                                                                                                                                                                                                                                                                                                                                                                                                                                                                                                                                                                                                                                                                                                                                                                                                                                                                                                                                                                                                                                                                                                                                                                                                                                                                                                                                                                                                                                                                                                                                                                                                                                                                                                                                                                                                                                                                                                                                                                                                                                                                                                                                                                                                                                                                                                                                                                | Female<br>31.75 $22.87$ $4$ $4$ $4$ $4$ $4$ $4$ $4$ $4$ $4$ $4$ | 33.30<br>33.30<br>3.30<br>9.70<br>9.70<br>9.70<br>9.70<br>9.70<br>9.70<br>9.70<br>9.70<br>9.70<br>9.70<br>9.70<br>9.70<br>9.70<br>9.70<br>9.70<br>9.70<br>9.70<br>9.70<br>9.70<br>9.70<br>9.70<br>9.70<br>9.70<br>9.70<br>9.70<br>9.70<br>9.70<br>9.70<br>9.70<br>9.70<br>9.70<br>9.70<br>9.70<br>9.70<br>9.70<br>9.70<br>9.70<br>9.70<br>9.70<br>9.70<br>9.70<br>9.70<br>9.70<br>9.70<br>9.70<br>9.70<br>9.70<br>9.70<br>9.70<br>9.70<br>9.70<br>9.70<br>9.70<br>9.70<br>9.70<br>9.70<br>9.70<br>9.70<br>9.70<br>9.70<br>9.70<br>9.70<br>9.70<br>9.70<br>9.70<br>9.70<br>9.70<br>9.70<br>9.70<br>9.70<br>9.70<br>9.70<br>9.70<br>9.70<br>9.70<br>9.70<br>9.70<br>9.70<br>9.70<br>9.70<br>9.70<br>9.70<br>9.70<br>9.70<br>9.70<br>9.70<br>9.70<br>9.70<br>9.70<br>9.70<br>9.70<br>9.70<br>9.70<br>9.70<br>9.70<br>9.70<br>9.70<br>9.70<br>9.70<br>9.70<br>9.70<br>9.70<br>9.70<br>9.70<br>9.70<br>9.70<br>9.70<br>9.70<br>9.70<br>9.70<br>9.70<br>9.70<br>9.70<br>9.70<br>9.70<br>9.70<br>9.70<br>9.70<br>9.70<br>9.70<br>9.70<br>9.70<br>9.70<br>9.70<br>9.70<br>9.70<br>9.70<br>9.70<br>9.70<br>9.70<br>9.70<br>9.70<br>9.70<br>9.70<br>9.70<br>9.70<br>9.70<br>9.70<br>9.70<br>9.70<br>9.70<br>9.70<br>9.70<br>9.70<br>9.70<br>9.70<br>9.70<br>9.70<br>9.70<br>9.70<br>9.70<br>9.70<br>9.70<br>9.70<br>9.70<br>9.70<br>9.70<br>9.70<br>9.70<br>9.70<br>9.70<br>9.70<br>9.70<br>9.70<br>9.70<br>9.70<br>9.70<br>9.70<br>9.70<br>9.70<br>9.70<br>9.70<br>9.70<br>9.70<br>9.70<br>9.70<br>9.70<br>9.70<br>9.70<br>9.70<br>9.70<br>9.70<br>9.70<br>9.70<br>9.70<br>9.70<br>9.70<br>9.70<br>9.70<br>9.70<br>9.70<br>9.70<br>9.70<br>9.70<br>9.70<br>9.70<br>9.70<br>9.70<br>9.70<br>9.70<br>9.70<br>9.70<br>9.70<br>9.70<br>9.70<br>9.70<br>9.70<br>9.70<br>9.70<br>9.70<br>9.70<br>9.70<br>9.70<br>9.70<br>9.70<br>9.70<br>9.70<br>9.70<br>9.70<br>9.70<br>9.70<br>9.70<br>9.70<br>9.70<br>9.70<br>9.70<br>9.70<br>9.70<br>9.70<br>9.70<br>9.70<br>9.70<br>9.70<br>9.70<br>9.70<br>9.70<br>9.70<br>9.70<br>9.70<br>9.70<br>9.70<br>9.70<br>9.70<br>9.70<br>9.70<br>9.70<br>9.70<br>9.70<br>9.70<br>9.70<br>9.70<br>9.70<br>9.70<br>9.70<br>9.70<br>9.70<br>9.70<br>9.70<br>9.70<br>9.70<br>9.70<br>9.70<br>9.70<br>9.70<br>9.70<br>9.70<br>9.70<br>9.70<br>9.70<br>9.70<br>9.70<br>9.70<br>9.70<br>9.70<br>9.70<br>9.70<br>9.70<br>9.70<br>9.70<br>9.70<br>9.70<br>9.70<br>9.70<br>9.70<br>9.70<br>9.70<br>9.70<br>9.70<br>9.70<br>9.70<br>9.70<br>9.70<br>9.70<br>9.70<br>9.70<br>9.70<br>9.70<br>9.70<br>9.70<br>9.70<br>9.70<br>9.70<br>9.70<br>9.70<br>9.70<br>9.70<br>9.70<br>9.70<br>9.70<br>9.70<br>9.70<br>9.70<br>9.70<br>9.70<br>9.70<br>9.70<br>9.70<br>9.70<br>9.70<br>9.70<br>9.70<br>9.70<br>9.70<br>9.70<br>9.70<br>9.70<br>9.70<br>9.70<br>9.70<br>9.70<br>9.70<br>9.70<br>9.70<br>9.70<br>9.70<br>9.70<br>9.70<br>9.70                                                                                                                                                                                                                                                                                                                                                                                                                                                                                                                                                                                                                                                                                                                                                                                                                                                                                                                                               |                                       | e3.50<br>31.75<br>2 15.24<br>4 4 4 4 4 4 4 4 4 4 4 4 4 4 4 4 4 4 4                        |        |
|                                                                                                                                                                                                                                                                                                                                                                                                                                                                                                                                                                                                                                                                                                                                                                                                                                                                                                                                                                                                                                                                                                                                                                                                                                                                                                                                                                                                                                                                                                                                                                                                                                                                                                                                                                                                                                                                                                                                                                                                                                                                                                                                                                                                                                                                                                                                                                                                                                                                                                                                                                                                      |                                                                 | 7W2 Male/Female                                                                                                                                                                                                                                                                                                                                                                                                                                                                                                                                                                                                                                                                                                                                                                                                                                                                                                                                                                                                                                                                                                                                                                                                                                                                                                                                                                                                                                                                                                                                                                                                                                                                                                                                                                                                                                                                                                                                                                                                                                                                                                                                                                                                                                                                                                                                                                                                                                                                                                                                                                                                                                                                                                                                                                                                                                                                                                                                                                                                                                                                                                                                                                                                                                                                                                                                                                                                                                                                                                                                                                                                                                                                                                                                                                      | 21W1 Male/Femal                       | e                                                                                         |        |
| CURRENT RATING / ØA<br>10A / 2.2<br>20A / 3.3<br>30A / 3.7<br>40A / 4.2                                                                                                                                                                                                                                                                                                                                                                                                                                                                                                                                                                                                                                                                                                                                                                                                                                                                                                                                                                                                                                                                                                                                                                                                                                                                                                                                                                                                                                                                                                                                                                                                                                                                                                                                                                                                                                                                                                                                                                                                                                                                                                                                                                                                                                                                                                                                                                                                                                                                                                                              |                                                                 | 47.05<br>23.65<br>13.85<br><br><br><br><br><br><br><br><br><br><br><br><br><br><br><br><br><br><br><br><br><br><br><br><br><br><br><br><br><br><br><br><br><br><br><br><br><br><br><br><br><br><br><br><br><br><br><br><br><br><br><br><br><br><br><br><br><br><br><br><br><br><br><br><br><br><br><br><br><br><br><br><br><br><br><br><br><br><br><br><br><br><br><br><br><br><br><br><br><br><br><br><br><br><br><br><br><br><br><br><br><br><br><br><br><br><br><br><br><br><br><br><br><br><br><br><br><br><br><br><br><br><br><br><br><br><br><br><br><br><br><br><br><br><br><br><br><br><br><br><br><br><br><br><br><br><br><br><br><br><br><br><br><br><br><br><br><br><br><br><br><br><br><br><br><br><br><br><br><br><br><br><br><br><br><br><br><br><br><br><br><br><br><br><br><br><br><br><br><br><br><br><br><br><br><br><br><br><br><br><br><br><br><br><br><br><br><br><br><br><br><br><br><br><br><br><br><br><br><br><br><br><br><br><br><br><br><br><br><br><br><br><br><br><br><br><br><br><br><br><br><br><br><br><br><br><br><br><br><br><br><br><br><br><br><br><br><br><br><br><br><br><br><br><br><br><br><br><br><br><br><br><br><br><br><br><br><br><br><br><br><br><br><br><br><br><br><br><br>                                                                                                                                                                                                                                                                                                                                                                                                                                                                                                                                                                                                                                                                                                                                                                                                                                                                                                                                                                                                                                                                                                                                                                                                                                                                                                                                                                                                                                                                                                                                                                                                                                                                                                                                                                                                                                                                                                                                                                                                                                                                                                                                                                                                                                                                                                                                                                                                                                                                                                                                                          |                                       | 47.05<br>21.63<br>4<br>4<br>5<br>5<br>5<br>5<br>5<br>5<br>5<br>5<br>5<br>5<br>5<br>5<br>5 | æ      |
|                                                                                                                                                                                                                                                                                                                                                                                                                                                                                                                                                                                                                                                                                                                                                                                                                                                                                                                                                                                                                                                                                                                                                                                                                                                                                                                                                                                                                                                                                                                                                                                                                                                                                                                                                                                                                                                                                                                                                                                                                                                                                                                                                                                                                                                                                                                                                                                                                                                                                                                                                                                                      | $\begin{array}{c c c c c c c c c c c c c c c c c c c $          |                                                                                                                                                                                                                                                                                                                                                                                                                                                                                                                                                                                                                                                                                                                                                                                                                                                                                                                                                                                                                                                                                                                                                                                                                                                                                                                                                                                                                                                                                                                                                                                                                                                                                                                                                                                                                                                                                                                                                                                                                                                                                                                                                                                                                                                                                                                                                                                                                                                                                                                                                                                                                                                                                                                                                                                                                                                                                                                                                                                                                                                                                                                                                                                                                                                                                                                                                                                                                                                                                                                                                                                                                                                                                                                                                                                      |                                       |                                                                                           |        |
|                                                                                                                                                                                                                                                                                                                                                                                                                                                                                                                                                                                                                                                                                                                                                                                                                                                                                                                                                                                                                                                                                                                                                                                                                                                                                                                                                                                                                                                                                                                                                                                                                                                                                                                                                                                                                                                                                                                                                                                                                                                                                                                                                                                                                                                                                                                                                                                                                                                                                                                                                                                                      | COMBINAT                                                        | ION D-SUB                                                                                                                                                                                                                                                                                                                                                                                                                                                                                                                                                                                                                                                                                                                                                                                                                                                                                                                                                                                                                                                                                                                                                                                                                                                                                                                                                                                                                                                                                                                                                                                                                                                                                                                                                                                                                                                                                                                                                                                                                                                                                                                                                                                                                                                                                                                                                                                                                                                                                                                                                                                                                                                                                                                                                                                                                                                                                                                                                                                                                                                                                                                                                                                                                                                                                                                                                                                                                                                                                                                                                                                                                                                                                                                                                                            | DRAWN: C.B                            | DATE: JAN. 01/20                                                                          | )19    |
|                                                                                                                                                                                                                                                                                                                                                                                                                                                                                                                                                                                                                                                                                                                                                                                                                                                                                                                                                                                                                                                                                                                                                                                                                                                                                                                                                                                                                                                                                                                                                                                                                                                                                                                                                                                                                                                                                                                                                                                                                                                                                                                                                                                                                                                                                                                                                                                                                                                                                                                                                                                                      |                                                                 |                                                                                                                                                                                                                                                                                                                                                                                                                                                                                                                                                                                                                                                                                                                                                                                                                                                                                                                                                                                                                                                                                                                                                                                                                                                                                                                                                                                                                                                                                                                                                                                                                                                                                                                                                                                                                                                                                                                                                                                                                                                                                                                                                                                                                                                                                                                                                                                                                                                                                                                                                                                                                                                                                                                                                                                                                                                                                                                                                                                                                                                                                                                                                                                                                                                                                                                                                                                                                                                                                                                                                                                                                                                                                                                                                                                      |                                       | CHECKED: DATE:                                                                            |        |
| THIS SERIES FULLY CONFORMS TO                                                                                                                                                                                                                                                                                                                                                                                                                                                                                                                                                                                                                                                                                                                                                                                                                                                                                                                                                                                                                                                                                                                                                                                                                                                                                                                                                                                                                                                                                                                                                                                                                                                                                                                                                                                                                                                                                                                                                                                                                                                                                                                                                                                                                                                                                                                                                                                                                                                                                                                                                                        |                                                                 | THESE DRAWINGS AND SPECIFICATIONS<br>ARE THE PROPERTY OF EDAC INC.,AND                                                                                                                                                                                                                                                                                                                                                                                                                                                                                                                                                                                                                                                                                                                                                                                                                                                                                                                                                                                                                                                                                                                                                                                                                                                                                                                                                                                                                                                                                                                                                                                                                                                                                                                                                                                                                                                                                                                                                                                                                                                                                                                                                                                                                                                                                                                                                                                                                                                                                                                                                                                                                                                                                                                                                                                                                                                                                                                                                                                                                                                                                                                                                                                                                                                                                                                                                                                                                                                                                                                                                                                                                                                                                                               | SCALE: N.T.S                          | SHEET 3 OF                                                                                | 4      |
| THE EUROPEAN UNION DIRECTIVES<br>2011/65/EU FOR RoHS COMPLIANCY.                                                                                                                                                                                                                                                                                                                                                                                                                                                                                                                                                                                                                                                                                                                                                                                                                                                                                                                                                                                                                                                                                                                                                                                                                                                                                                                                                                                                                                                                                                                                                                                                                                                                                                                                                                                                                                                                                                                                                                                                                                                                                                                                                                                                                                                                                                                                                                                                                                                                                                                                     | TORONTO, ONTAF                                                  | OR USED AS THE BASIS FOR THE                                                                                                                                                                                                                                                                                                                                                                                                                                                                                                                                                                                                                                                                                                                                                                                                                                                                                                                                                                                                                                                                                                                                                                                                                                                                                                                                                                                                                                                                                                                                                                                                                                                                                                                                                                                                                                                                                                                                                                                                                                                                                                                                                                                                                                                                                                                                                                                                                                                                                                                                                                                                                                                                                                                                                                                                                                                                                                                                                                                                                                                                                                                                                                                                                                                                                                                                                                                                                                                                                                                                                                                                                                                                                                                                                         | DRAWING NUMBER: 628-3W3-224-1N6 ISSUE |                                                                                           |        |
|                                                                                                                                                                                                                                                                                                                                                                                                                                                                                                                                                                                                                                                                                                                                                                                                                                                                                                                                                                                                                                                                                                                                                                                                                                                                                                                                                                                                                                                                                                                                                                                                                                                                                                                                                                                                                                                                                                                                                                                                                                                                                                                                                                                                                                                                                                                                                                                                                                                                                                                                                                                                      | YOUR CONNECTION TO QUALITY & SERVIC                             | MANUFACTURE OR SALE OF APPARATUS                                                                                                                                                                                                                                                                                                                                                                                                                                                                                                                                                                                                                                                                                                                                                                                                                                                                                                                                                                                                                                                                                                                                                                                                                                                                                                                                                                                                                                                                                                                                                                                                                                                                                                                                                                                                                                                                                                                                                                                                                                                                                                                                                                                                                                                                                                                                                                                                                                                                                                                                                                                                                                                                                                                                                                                                                                                                                                                                                                                                                                                                                                                                                                                                                                                                                                                                                                                                                                                                                                                                                                                                                                                                                                                                                     | PART NUMBER: 628-3W3-224-1N6 1        |                                                                                           |        |