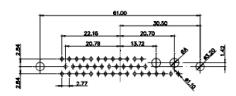

3W3 / 3WK3

5W1 Male/Female

7W2 Male/Female

(1)

628-3W3-224-1N6

21W4 Male/Female

| 47.05<br>23.63<br>- 14.49<br>- 14.49 |                                                                 | 33.30<br><b>33.30</b><br><b>4.80</b><br><b>1.805</b><br><b>1.805</b><br><b>1.805</b><br><b>1.805</b><br><b>1.805</b><br><b>1.805</b><br><b>1.805</b><br><b>1.805</b><br><b>1.805</b><br><b>1.805</b><br><b>1.805</b><br><b>1.805</b><br><b>1.805</b><br><b>1.805</b><br><b>1.805</b><br><b>1.805</b><br><b>1.805</b><br><b>1.805</b><br><b>1.805</b><br><b>1.805</b><br><b>1.805</b><br><b>1.805</b><br><b>1.805</b><br><b>1.805</b><br><b>1.805</b><br><b>1.805</b><br><b>1.805</b><br><b>1.805</b><br><b>1.805</b><br><b>1.805</b><br><b>1.805</b><br><b>1.805</b><br><b>1.805</b><br><b>1.805</b><br><b>1.805</b><br><b>1.805</b><br><b>1.805</b><br><b>1.805</b><br><b>1.805</b><br><b>1.805</b><br><b>1.805</b><br><b>1.805</b><br><b>1.805</b><br><b>1.805</b><br><b>1.805</b><br><b>1.805</b><br><b>1.805</b><br><b>1.805</b><br><b>1.805</b><br><b>1.805</b><br><b>1.805</b><br><b>1.805</b><br><b>1.805</b><br><b>1.805</b><br><b>1.805</b><br><b>1.805</b><br><b>1.805</b><br><b>1.805</b><br><b>1.805</b><br><b>1.805</b><br><b>1.805</b><br><b>1.805</b><br><b>1.805</b><br><b>1.805</b><br><b>1.805</b><br><b>1.805</b><br><b>1.805</b><br><b>1.805</b><br><b>1.805</b><br><b>1.805</b><br><b>1.805</b><br><b>1.805</b><br><b>1.805</b><br><b>1.805</b><br><b>1.805</b><br><b>1.805</b><br><b>1.805</b><br><b>1.805</b><br><b>1.805</b><br><b>1.805</b><br><b>1.805</b><br><b>1.805</b><br><b>1.805</b><br><b>1.805</b><br><b>1.805</b><br><b>1.805</b><br><b>1.805</b><br><b>1.805</b><br><b>1.805</b><br><b>1.805</b><br><b>1.805</b><br><b>1.805</b><br><b>1.805</b><br><b>1.805</b><br><b>1.805</b><br><b>1.805</b><br><b>1.805</b><br><b>1.805</b><br><b>1.805</b><br><b>1.805</b><br><b>1.805</b><br><b>1.805</b><br><b>1.805</b><br><b>1.805</b><br><b>1.805</b><br><b>1.805</b><br><b>1.805</b><br><b>1.805</b><br><b>1.805</b><br><b>1.805</b><br><b>1.805</b><br><b>1.805</b><br><b>1.805</b><br><b>1.805</b><br><b>1.805</b><br><b>1.805</b><br><b>1.805</b><br><b>1.805</b><br><b>1.805</b><br><b>1.805</b><br><b>1.805</b><br><b>1.805</b><br><b>1.805</b><br><b>1.805</b><br><b>1.805</b><br><b>1.805</b><br><b>1.805</b><br><b>1.805</b><br><b>1.805</b><br><b>1.805</b><br><b>1.805</b><br><b>1.805</b><br><b>1.805</b><br><b>1.805</b><br><b>1.805</b><br><b>1.805</b><br><b>1.805</b><br><b>1.805</b><br><b>1.805</b><br><b>1.805</b><br><b>1.805</b><br><b>1.805</b><br><b>1.805</b><br><b>1.805</b><br><b>1.805</b><br><b>1.805</b><br><b>1.805</b><br><b>1.805</b><br><b>1.805</b><br><b>1.805</b><br><b>1.805</b><br><b>1.805</b><br><b>1.805</b><br><b>1.805</b><br><b>1.805</b><br><b>1.805</b><br><b>1.805</b><br><b>1.805</b><br><b>1.805</b><br><b>1.805</b><br><b>1.805</b><br><b>1.805</b><br><b>1.805</b><br><b>1.805</b><br><b>1.805</b><br><b>1.805</b><br><b>1.805</b><br><b>1.805</b><br><b>1.805</b><br><b>1.805</b><br><b>1.805</b><br><b>1.805</b><br><b>1.805</b><br><b>1.805</b><br><b>1.805</b><br><b>1.805</b><br><b>1.805</b><br><b>1.805</b><br><b>1.805</b><br><b>1.805</b><br><b>1.805</b><br><b>1.805</b><br><b>1.805</b><br><b>1.805</b><br><b>1.805</b><br><b>1.805</b><br><b>1.805</b><br><b>1.805</b><br><b>1.805</b><br><b>1.805</b><br><b>1.805</b><br><b>1.805</b><br><b>1.805</b><br><b>1.805</b><br><b>1.805</b><br><b>1.805</b><br><b>1.805</b><br><b>1.805</b><br><b>1.805</b><br><b>1.805</b><br><b>1.805</b><br><b>1.805</b><br><b>1.805</b><br><b>1.805</b><br><b>1.805</b><br><b>1.805</b><br><b>1.805</b><br><b>1.805</b><br><b>1.805</b><br><b>1.805</b><br><b>1.805</b><br><b>1.805</b><br><b>1.805</b><br><b>1.805</b><br><b>1.805</b><br><b>1.805</b><br><b>1.805</b><br><b>1.805</b><br><b>1.805</b><br><b>1.805</b><br><b>1.805</b><br><b>1.805</b><br><b>1.805</b><br><b>1.805</b><br><b>1.805</b> |                                       |                                                                                           | - Base |
|------------------------------------------------------------------------------------------------------------------------------------------------------------------------------------------------------------------------------------------------------------------------------------------------------------------------------------------------------------------------------------------------------------------------------------------------------------------------------------------------------------------------------------------------------------------------------------------------------------------------------------------------------------------------------------------------------------------------------------------------------------------------------------------------------------------------------------------------------------------------------------------------------------------------------------------------------------------------------------------------------------------------------------------------------------------------------------------------------------------------------------------------------------------------------------------------------------------------------------------------------------------------------------------------------------------------------------------------------------------------------------------------------------------------------------------------------------------------------------------------------------------------------------------------------------------------------------------------------------------------------------------------------------------------------------------------------------------------------------------------------------------------------------------------------------------------------------------------------------------------------------------------------------------------------------------------------------------------------------------------------------------------------------------------------------------------------------------------------------------------------------------------------------------------------------------------------------------------------------------------------------------------------------------------------------------------------------------------------------------------------------------------------------------------------------------------------------------------------------------------------------------------------------------------------------------------------------------------------|-----------------------------------------------------------------|--------------------------------------------------------------------------------------------------------------------------------------------------------------------------------------------------------------------------------------------------------------------------------------------------------------------------------------------------------------------------------------------------------------------------------------------------------------------------------------------------------------------------------------------------------------------------------------------------------------------------------------------------------------------------------------------------------------------------------------------------------------------------------------------------------------------------------------------------------------------------------------------------------------------------------------------------------------------------------------------------------------------------------------------------------------------------------------------------------------------------------------------------------------------------------------------------------------------------------------------------------------------------------------------------------------------------------------------------------------------------------------------------------------------------------------------------------------------------------------------------------------------------------------------------------------------------------------------------------------------------------------------------------------------------------------------------------------------------------------------------------------------------------------------------------------------------------------------------------------------------------------------------------------------------------------------------------------------------------------------------------------------------------------------------------------------------------------------------------------------------------------------------------------------------------------------------------------------------------------------------------------------------------------------------------------------------------------------------------------------------------------------------------------------------------------------------------------------------------------------------------------------------------------------------------------------------------------------------------------------------------------------------------------------------------------------------------------------------------------------------------------------------------------------------------------------------------------------------------------------------------------------------------------------------------------------------------------------------------------------------------------------------------------------------------------------------------------------------------------------------------------------------------------------------------------------------------------------------------------------------------------------------------------------------------------------------------------------------------------------------------------------------------------------------------------------------------------------------------------------------------------------------------------------------------------------------------------------------------------------------------------------------------------------------------------------------------------------------------------------------------------------------------------|---------------------------------------|-------------------------------------------------------------------------------------------|--------|
|                                                                                                                                                                                                                                                                                                                                                                                                                                                                                                                                                                                                                                                                                                                                                                                                                                                                                                                                                                                                                                                                                                                                                                                                                                                                                                                                                                                                                                                                                                                                                                                                                                                                                                                                                                                                                                                                                                                                                                                                                                                                                                                                                                                                                                                                                                                                                                                                                                                                                                                                                                                                      | 1                                                               | 1W1 Male/Female                                                                                                                                                                                                                                                                                                                                                                                                                                                                                                                                                                                                                                                                                                                                                                                                                                                                                                                                                                                                                                                                                                                                                                                                                                                                                                                                                                                                                                                                                                                                                                                                                                                                                                                                                                                                                                                                                                                                                                                                                                                                                                                                                                                                                                                                                                                                                                                                                                                                                                                                                                                                                                                                                                                                                                                                                                                                                                                                                                                                                                                                                                                                                                                                                                                                                                                                                                                                                                                                                                                                                                                                                                                                                                                                                                      | 27W2 Male/Femal                       | e                                                                                         |        |
| 2 8W8                                                                                                                                                                                                                                                                                                                                                                                                                                                                                                                                                                                                                                                                                                                                                                                                                                                                                                                                                                                                                                                                                                                                                                                                                                                                                                                                                                                                                                                                                                                                                                                                                                                                                                                                                                                                                                                                                                                                                                                                                                                                                                                                                                                                                                                                                                                                                                                                                                                                                                                                                                                                | Female<br>31.75 $22.87$ $4$ $4$ $4$ $4$ $4$ $4$ $4$ $4$ $4$ $4$ | 33.30<br>33.30<br>3.30<br>9.70<br>9.70<br>9.70<br>9.70<br>9.70<br>9.70<br>9.70<br>9.70<br>9.70<br>9.70<br>9.70<br>9.70<br>9.70<br>9.70<br>9.70<br>9.70<br>9.70<br>9.70<br>9.70<br>9.70<br>9.70<br>9.70<br>9.70<br>9.70<br>9.70<br>9.70<br>9.70<br>9.70<br>9.70<br>9.70<br>9.70<br>9.70<br>9.70<br>9.70<br>9.70<br>9.70<br>9.70<br>9.70<br>9.70<br>9.70<br>9.70<br>9.70<br>9.70<br>9.70<br>9.70<br>9.70<br>9.70<br>9.70<br>9.70<br>9.70<br>9.70<br>9.70<br>9.70<br>9.70<br>9.70<br>9.70<br>9.70<br>9.70<br>9.70<br>9.70<br>9.70<br>9.70<br>9.70<br>9.70<br>9.70<br>9.70<br>9.70<br>9.70<br>9.70<br>9.70<br>9.70<br>9.70<br>9.70<br>9.70<br>9.70<br>9.70<br>9.70<br>9.70<br>9.70<br>9.70<br>9.70<br>9.70<br>9.70<br>9.70<br>9.70<br>9.70<br>9.70<br>9.70<br>9.70<br>9.70<br>9.70<br>9.70<br>9.70<br>9.70<br>9.70<br>9.70<br>9.70<br>9.70<br>9.70<br>9.70<br>9.70<br>9.70<br>9.70<br>9.70<br>9.70<br>9.70<br>9.70<br>9.70<br>9.70<br>9.70<br>9.70<br>9.70<br>9.70<br>9.70<br>9.70<br>9.70<br>9.70<br>9.70<br>9.70<br>9.70<br>9.70<br>9.70<br>9.70<br>9.70<br>9.70<br>9.70<br>9.70<br>9.70<br>9.70<br>9.70<br>9.70<br>9.70<br>9.70<br>9.70<br>9.70<br>9.70<br>9.70<br>9.70<br>9.70<br>9.70<br>9.70<br>9.70<br>9.70<br>9.70<br>9.70<br>9.70<br>9.70<br>9.70<br>9.70<br>9.70<br>9.70<br>9.70<br>9.70<br>9.70<br>9.70<br>9.70<br>9.70<br>9.70<br>9.70<br>9.70<br>9.70<br>9.70<br>9.70<br>9.70<br>9.70<br>9.70<br>9.70<br>9.70<br>9.70<br>9.70<br>9.70<br>9.70<br>9.70<br>9.70<br>9.70<br>9.70<br>9.70<br>9.70<br>9.70<br>9.70<br>9.70<br>9.70<br>9.70<br>9.70<br>9.70<br>9.70<br>9.70<br>9.70<br>9.70<br>9.70<br>9.70<br>9.70<br>9.70<br>9.70<br>9.70<br>9.70<br>9.70<br>9.70<br>9.70<br>9.70<br>9.70<br>9.70<br>9.70<br>9.70<br>9.70<br>9.70<br>9.70<br>9.70<br>9.70<br>9.70<br>9.70<br>9.70<br>9.70<br>9.70<br>9.70<br>9.70<br>9.70<br>9.70<br>9.70<br>9.70<br>9.70<br>9.70<br>9.70<br>9.70<br>9.70<br>9.70<br>9.70<br>9.70<br>9.70<br>9.70<br>9.70<br>9.70<br>9.70<br>9.70<br>9.70<br>9.70<br>9.70<br>9.70<br>9.70<br>9.70<br>9.70<br>9.70<br>9.70<br>9.70<br>9.70<br>9.70<br>9.70<br>9.70<br>9.70<br>9.70<br>9.70<br>9.70<br>9.70<br>9.70<br>9.70<br>9.70<br>9.70<br>9.70<br>9.70<br>9.70<br>9.70<br>9.70<br>9.70<br>9.70<br>9.70<br>9.70<br>9.70<br>9.70<br>9.70<br>9.70<br>9.70<br>9.70<br>9.70<br>9.70<br>9.70<br>9.70<br>9.70<br>9.70<br>9.70<br>9.70<br>9.70<br>9.70<br>9.70<br>9.70<br>9.70<br>9.70<br>9.70<br>9.70<br>9.70<br>9.70<br>9.70<br>9.70<br>9.70<br>9.70<br>9.70<br>9.70<br>9.70<br>9.70<br>9.70<br>9.70<br>9.70<br>9.70<br>9.70<br>9.70<br>9.70<br>9.70<br>9.70<br>9.70<br>9.70<br>9.70<br>9.70<br>9.70<br>9.70<br>9.70<br>9.70<br>9.70<br>9.70<br>9.70<br>9.70<br>9.70<br>9.70<br>9.70<br>9.70<br>9.70<br>9.70<br>9.70<br>9.70<br>9.70<br>9.70<br>9.70<br>9.70<br>9.70<br>9.70<br>9.70<br>9.70<br>9.70<br>9.70<br>9.70                                                                                                                                                                                                                                                                                                                                                                                                                                                                                                                                                                                                                                                                                                                                                                                                                                                                                                                                               |                                       | e3.50<br>31.75<br>2 15.24<br>4 4 4 4 4 4 4 4 4 4 4 4 4 4 4 4 4 4 4                        |        |
|                                                                                                                                                                                                                                                                                                                                                                                                                                                                                                                                                                                                                                                                                                                                                                                                                                                                                                                                                                                                                                                                                                                                                                                                                                                                                                                                                                                                                                                                                                                                                                                                                                                                                                                                                                                                                                                                                                                                                                                                                                                                                                                                                                                                                                                                                                                                                                                                                                                                                                                                                                                                      |                                                                 | 7W2 Male/Female                                                                                                                                                                                                                                                                                                                                                                                                                                                                                                                                                                                                                                                                                                                                                                                                                                                                                                                                                                                                                                                                                                                                                                                                                                                                                                                                                                                                                                                                                                                                                                                                                                                                                                                                                                                                                                                                                                                                                                                                                                                                                                                                                                                                                                                                                                                                                                                                                                                                                                                                                                                                                                                                                                                                                                                                                                                                                                                                                                                                                                                                                                                                                                                                                                                                                                                                                                                                                                                                                                                                                                                                                                                                                                                                                                      | 21W1 Male/Femal                       | e                                                                                         |        |
| CURRENT RATING / ØA<br>10A / 2.2<br>20A / 3.3<br>30A / 3.7<br>40A / 4.2                                                                                                                                                                                                                                                                                                                                                                                                                                                                                                                                                                                                                                                                                                                                                                                                                                                                                                                                                                                                                                                                                                                                                                                                                                                                                                                                                                                                                                                                                                                                                                                                                                                                                                                                                                                                                                                                                                                                                                                                                                                                                                                                                                                                                                                                                                                                                                                                                                                                                                                              |                                                                 | 47.05<br>23.65<br>13.85<br><br><br><br><br><br><br><br><br><br><br><br><br><br><br><br><br><br><br><br><br><br><br><br><br><br><br><br><br><br><br><br><br><br><br><br><br><br><br><br><br><br><br><br><br><br><br><br><br><br><br><br><br><br><br><br><br><br><br><br><br><br><br><br><br><br><br><br><br><br><br><br><br><br><br><br><br><br><br><br><br><br><br><br><br><br><br><br><br><br><br><br><br><br><br><br><br><br><br><br><br><br><br><br><br><br><br><br><br><br><br><br><br><br><br><br><br><br><br><br><br><br><br><br><br><br><br><br><br><br><br><br><br><br><br><br><br><br><br><br><br><br><br><br><br><br><br><br><br><br><br><br><br><br><br><br><br><br><br><br><br><br><br><br><br><br><br><br><br><br><br><br><br><br><br><br><br><br><br><br><br><br><br><br><br><br><br><br><br><br><br><br><br><br><br><br><br><br><br><br><br><br><br><br><br><br><br><br><br><br><br><br><br><br><br><br><br><br><br><br><br><br><br><br><br><br><br><br><br><br><br><br><br><br><br><br><br><br><br><br><br><br><br><br><br><br><br><br><br><br><br><br><br><br><br><br><br><br><br><br><br><br><br><br><br><br><br><br><br><br><br><br><br><br><br><br><br><br><br><br><br><br><br><br><br><br><br><br><br>                                                                                                                                                                                                                                                                                                                                                                                                                                                                                                                                                                                                                                                                                                                                                                                                                                                                                                                                                                                                                                                                                                                                                                                                                                                                                                                                                                                                                                                                                                                                                                                                                                                                                                                                                                                                                                                                                                                                                                                                                                                                                                                                                                                                                                                                                                                                                                                                                                                                                                                                                          |                                       | 47.05<br>21.63<br>4<br>4<br>5<br>5<br>5<br>5<br>5<br>5<br>5<br>5<br>5<br>5<br>5<br>5<br>5 | æ      |
|                                                                                                                                                                                                                                                                                                                                                                                                                                                                                                                                                                                                                                                                                                                                                                                                                                                                                                                                                                                                                                                                                                                                                                                                                                                                                                                                                                                                                                                                                                                                                                                                                                                                                                                                                                                                                                                                                                                                                                                                                                                                                                                                                                                                                                                                                                                                                                                                                                                                                                                                                                                                      | $\begin{array}{c c c c c c c c c c c c c c c c c c c $          |                                                                                                                                                                                                                                                                                                                                                                                                                                                                                                                                                                                                                                                                                                                                                                                                                                                                                                                                                                                                                                                                                                                                                                                                                                                                                                                                                                                                                                                                                                                                                                                                                                                                                                                                                                                                                                                                                                                                                                                                                                                                                                                                                                                                                                                                                                                                                                                                                                                                                                                                                                                                                                                                                                                                                                                                                                                                                                                                                                                                                                                                                                                                                                                                                                                                                                                                                                                                                                                                                                                                                                                                                                                                                                                                                                                      |                                       |                                                                                           |        |
|                                                                                                                                                                                                                                                                                                                                                                                                                                                                                                                                                                                                                                                                                                                                                                                                                                                                                                                                                                                                                                                                                                                                                                                                                                                                                                                                                                                                                                                                                                                                                                                                                                                                                                                                                                                                                                                                                                                                                                                                                                                                                                                                                                                                                                                                                                                                                                                                                                                                                                                                                                                                      | COMBINAT                                                        | ION D-SUB                                                                                                                                                                                                                                                                                                                                                                                                                                                                                                                                                                                                                                                                                                                                                                                                                                                                                                                                                                                                                                                                                                                                                                                                                                                                                                                                                                                                                                                                                                                                                                                                                                                                                                                                                                                                                                                                                                                                                                                                                                                                                                                                                                                                                                                                                                                                                                                                                                                                                                                                                                                                                                                                                                                                                                                                                                                                                                                                                                                                                                                                                                                                                                                                                                                                                                                                                                                                                                                                                                                                                                                                                                                                                                                                                                            | DRAWN: C.B                            | DATE: JAN. 01/20                                                                          | )19    |
|                                                                                                                                                                                                                                                                                                                                                                                                                                                                                                                                                                                                                                                                                                                                                                                                                                                                                                                                                                                                                                                                                                                                                                                                                                                                                                                                                                                                                                                                                                                                                                                                                                                                                                                                                                                                                                                                                                                                                                                                                                                                                                                                                                                                                                                                                                                                                                                                                                                                                                                                                                                                      |                                                                 |                                                                                                                                                                                                                                                                                                                                                                                                                                                                                                                                                                                                                                                                                                                                                                                                                                                                                                                                                                                                                                                                                                                                                                                                                                                                                                                                                                                                                                                                                                                                                                                                                                                                                                                                                                                                                                                                                                                                                                                                                                                                                                                                                                                                                                                                                                                                                                                                                                                                                                                                                                                                                                                                                                                                                                                                                                                                                                                                                                                                                                                                                                                                                                                                                                                                                                                                                                                                                                                                                                                                                                                                                                                                                                                                                                                      |                                       | CHECKED: DATE:                                                                            |        |
| THIS SERIES FULLY CONFORMS TO                                                                                                                                                                                                                                                                                                                                                                                                                                                                                                                                                                                                                                                                                                                                                                                                                                                                                                                                                                                                                                                                                                                                                                                                                                                                                                                                                                                                                                                                                                                                                                                                                                                                                                                                                                                                                                                                                                                                                                                                                                                                                                                                                                                                                                                                                                                                                                                                                                                                                                                                                                        |                                                                 | THESE DRAWINGS AND SPECIFICATIONS<br>ARE THE PROPERTY OF EDAC INC.,AND                                                                                                                                                                                                                                                                                                                                                                                                                                                                                                                                                                                                                                                                                                                                                                                                                                                                                                                                                                                                                                                                                                                                                                                                                                                                                                                                                                                                                                                                                                                                                                                                                                                                                                                                                                                                                                                                                                                                                                                                                                                                                                                                                                                                                                                                                                                                                                                                                                                                                                                                                                                                                                                                                                                                                                                                                                                                                                                                                                                                                                                                                                                                                                                                                                                                                                                                                                                                                                                                                                                                                                                                                                                                                                               | SCALE: N.T.S                          | SHEET 3 OF                                                                                | 4      |
| THE EUROPEAN UNION DIRECTIVES<br>2011/65/EU FOR RoHS COMPLIANCY.                                                                                                                                                                                                                                                                                                                                                                                                                                                                                                                                                                                                                                                                                                                                                                                                                                                                                                                                                                                                                                                                                                                                                                                                                                                                                                                                                                                                                                                                                                                                                                                                                                                                                                                                                                                                                                                                                                                                                                                                                                                                                                                                                                                                                                                                                                                                                                                                                                                                                                                                     | TORONTO, ONTAF                                                  | OR USED AS THE BASIS FOR THE                                                                                                                                                                                                                                                                                                                                                                                                                                                                                                                                                                                                                                                                                                                                                                                                                                                                                                                                                                                                                                                                                                                                                                                                                                                                                                                                                                                                                                                                                                                                                                                                                                                                                                                                                                                                                                                                                                                                                                                                                                                                                                                                                                                                                                                                                                                                                                                                                                                                                                                                                                                                                                                                                                                                                                                                                                                                                                                                                                                                                                                                                                                                                                                                                                                                                                                                                                                                                                                                                                                                                                                                                                                                                                                                                         | DRAWING NUMBER: 628-3W3-224-1N6 ISSUE |                                                                                           |        |
|                                                                                                                                                                                                                                                                                                                                                                                                                                                                                                                                                                                                                                                                                                                                                                                                                                                                                                                                                                                                                                                                                                                                                                                                                                                                                                                                                                                                                                                                                                                                                                                                                                                                                                                                                                                                                                                                                                                                                                                                                                                                                                                                                                                                                                                                                                                                                                                                                                                                                                                                                                                                      | YOUR CONNECTION TO QUALITY & SERVIC                             | MANUFACTURE OR SALE OF APPARATUS                                                                                                                                                                                                                                                                                                                                                                                                                                                                                                                                                                                                                                                                                                                                                                                                                                                                                                                                                                                                                                                                                                                                                                                                                                                                                                                                                                                                                                                                                                                                                                                                                                                                                                                                                                                                                                                                                                                                                                                                                                                                                                                                                                                                                                                                                                                                                                                                                                                                                                                                                                                                                                                                                                                                                                                                                                                                                                                                                                                                                                                                                                                                                                                                                                                                                                                                                                                                                                                                                                                                                                                                                                                                                                                                                     | PART NUMBER: 628-3W3-224-1N6 1        |                                                                                           |        |