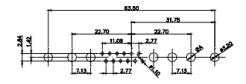

3W3 / 3WK3

5W1 Male/Female

7W2 Male/Female

(1)

628-3W3-224-1N6

21W4 Male/Female

| 47.05<br>23.63<br>- 14.49<br>- 14.49 |                                                                 | 33.30<br><b>33.30</b><br><b>4.80</b><br><b>1.805</b><br><b>1.805</b><br><b>1.805</b><br><b>1.805</b><br><b>1.805</b><br><b>1.805</b><br><b>1.805</b><br><b>1.805</b><br><b>1.805</b><br><b>1.805</b><br><b>1.805</b><br><b>1.805</b><br><b>1.805</b><br><b>1.805</b><br><b>1.805</b><br><b>1.805</b><br><b>1.805</b><br><b>1.805</b><br><b>1.805</b><br><b>1.805</b><br><b>1.805</b><br><b>1.805</b><br><b>1.805</b><br><b>1.805</b><br><b>1.805</b><br><b>1.805</b><br><b>1.805</b><br><b>1.805</b><br><b>1.805</b><br><b>1.805</b><br><b>1.805</b><br><b>1.805</b><br><b>1.805</b><br><b>1.805</b><br><b>1.805</b><br><b>1.805</b><br><b>1.805</b><br><b>1.805</b><br><b>1.805</b><br><b>1.805</b><br><b>1.805</b><br><b>1.805</b><br><b>1.805</b><br><b>1.805</b><br><b>1.805</b><br><b>1.805</b><br><b>1.805</b><br><b>1.805</b><br><b>1.805</b><br><b>1.805</b><br><b>1.805</b><br><b>1.805</b><br><b>1.805</b><br><b>1.805</b><br><b>1.805</b><br><b>1.805</b><br><b>1.805</b><br><b>1.805</b><br><b>1.805</b><br><b>1.805</b><br><b>1.805</b><br><b>1.805</b><br><b>1.805</b><br><b>1.805</b><br><b>1.805</b><br><b>1.805</b><br><b>1.805</b><br><b>1.805</b><br><b>1.805</b><br><b>1.805</b><br><b>1.805</b><br><b>1.805</b><br><b>1.805</b><br><b>1.805</b><br><b>1.805</b><br><b>1.805</b><br><b>1.805</b><br><b>1.805</b><br><b>1.805</b><br><b>1.805</b><br><b>1.805</b><br><b>1.805</b><br><b>1.805</b><br><b>1.805</b><br><b>1.805</b><br><b>1.805</b><br><b>1.805</b><br><b>1.805</b><br><b>1.805</b><br><b>1.805</b><br><b>1.805</b><br><b>1.805</b><br><b>1.805</b><br><b>1.805</b><br><b>1.805</b><br><b>1.805</b><br><b>1.805</b><br><b>1.805</b><br><b>1.805</b><br><b>1.805</b><br><b>1.805</b><br><b>1.805</b><br><b>1.805</b><br><b>1.805</b><br><b>1.805</b><br><b>1.805</b><br><b>1.805</b><br><b>1.805</b><br><b>1.805</b><br><b>1.805</b><br><b>1.805</b><br><b>1.805</b><br><b>1.805</b><br><b>1.805</b><br><b>1.805</b><br><b>1.805</b><br><b>1.805</b><br><b>1.805</b><br><b>1.805</b><br><b>1.805</b><br><b>1.805</b><br><b>1.805</b><br><b>1.805</b><br><b>1.805</b><br><b>1.805</b><br><b>1.805</b><br><b>1.805</b><br><b>1.805</b><br><b>1.805</b><br><b>1.805</b><br><b>1.805</b><br><b>1.805</b><br><b>1.805</b><br><b>1.805</b><br><b>1.805</b><br><b>1.805</b><br><b>1.805</b><br><b>1.805</b><br><b>1.805</b><br><b>1.805</b><br><b>1.805</b><br><b>1.805</b><br><b>1.805</b><br><b>1.805</b><br><b>1.805</b><br><b>1.805</b><br><b>1.805</b><br><b>1.805</b><br><b>1.805</b><br><b>1.805</b><br><b>1.805</b><br><b>1.805</b><br><b>1.805</b><br><b>1.805</b><br><b>1.805</b><br><b>1.805</b><br><b>1.805</b><br><b>1.805</b><br><b>1.805</b><br><b>1.805</b><br><b>1.805</b><br><b>1.805</b><br><b>1.805</b><br><b>1.805</b><br><b>1.805</b><br><b>1.805</b><br><b>1.805</b><br><b>1.805</b><br><b>1.805</b><br><b>1.805</b><br><b>1.805</b><br><b>1.805</b><br><b>1.805</b><br><b>1.805</b><br><b>1.805</b><br><b>1.805</b><br><b>1.805</b><br><b>1.805</b><br><b>1.805</b><br><b>1.805</b><br><b>1.805</b><br><b>1.805</b><br><b>1.805</b><br><b>1.805</b><br><b>1.805</b><br><b>1.805</b><br><b>1.805</b><br><b>1.805</b><br><b>1.805</b><br><b>1.805</b><br><b>1.805</b><br><b>1.805</b><br><b>1.805</b><br><b>1.805</b><br><b>1.805</b><br><b>1.805</b><br><b>1.805</b><br><b>1.805</b><br><b>1.805</b><br><b>1.805</b><br><b>1.805</b><br><b>1.805</b><br><b>1.805</b><br><b>1.805</b><br><b>1.805</b><br><b>1.805</b><br><b>1.805</b><br><b>1.805</b><br><b>1.805</b><br><b>1.805</b><br><b>1.805</b><br><b>1.805</b><br><b>1.805</b><br><b>1.805</b><br><b>1.805</b><br><b>1.805</b><br><b>1.805</b><br><b>1.805</b><br><b>1.805</b><br><b>1.805</b><br><b>1.805</b><br><b>1.805</b><br><b>1.805</b><br><b>1.805</b><br><b>1.805</b> |                                       |                                                                                           | - Base |
|------------------------------------------------------------------------------------------------------------------------------------------------------------------------------------------------------------------------------------------------------------------------------------------------------------------------------------------------------------------------------------------------------------------------------------------------------------------------------------------------------------------------------------------------------------------------------------------------------------------------------------------------------------------------------------------------------------------------------------------------------------------------------------------------------------------------------------------------------------------------------------------------------------------------------------------------------------------------------------------------------------------------------------------------------------------------------------------------------------------------------------------------------------------------------------------------------------------------------------------------------------------------------------------------------------------------------------------------------------------------------------------------------------------------------------------------------------------------------------------------------------------------------------------------------------------------------------------------------------------------------------------------------------------------------------------------------------------------------------------------------------------------------------------------------------------------------------------------------------------------------------------------------------------------------------------------------------------------------------------------------------------------------------------------------------------------------------------------------------------------------------------------------------------------------------------------------------------------------------------------------------------------------------------------------------------------------------------------------------------------------------------------------------------------------------------------------------------------------------------------------------------------------------------------------------------------------------------------------|-----------------------------------------------------------------|--------------------------------------------------------------------------------------------------------------------------------------------------------------------------------------------------------------------------------------------------------------------------------------------------------------------------------------------------------------------------------------------------------------------------------------------------------------------------------------------------------------------------------------------------------------------------------------------------------------------------------------------------------------------------------------------------------------------------------------------------------------------------------------------------------------------------------------------------------------------------------------------------------------------------------------------------------------------------------------------------------------------------------------------------------------------------------------------------------------------------------------------------------------------------------------------------------------------------------------------------------------------------------------------------------------------------------------------------------------------------------------------------------------------------------------------------------------------------------------------------------------------------------------------------------------------------------------------------------------------------------------------------------------------------------------------------------------------------------------------------------------------------------------------------------------------------------------------------------------------------------------------------------------------------------------------------------------------------------------------------------------------------------------------------------------------------------------------------------------------------------------------------------------------------------------------------------------------------------------------------------------------------------------------------------------------------------------------------------------------------------------------------------------------------------------------------------------------------------------------------------------------------------------------------------------------------------------------------------------------------------------------------------------------------------------------------------------------------------------------------------------------------------------------------------------------------------------------------------------------------------------------------------------------------------------------------------------------------------------------------------------------------------------------------------------------------------------------------------------------------------------------------------------------------------------------------------------------------------------------------------------------------------------------------------------------------------------------------------------------------------------------------------------------------------------------------------------------------------------------------------------------------------------------------------------------------------------------------------------------------------------------------------------------------------------------------------------------------------------------------------------------------------------|---------------------------------------|-------------------------------------------------------------------------------------------|--------|
|                                                                                                                                                                                                                                                                                                                                                                                                                                                                                                                                                                                                                                                                                                                                                                                                                                                                                                                                                                                                                                                                                                                                                                                                                                                                                                                                                                                                                                                                                                                                                                                                                                                                                                                                                                                                                                                                                                                                                                                                                                                                                                                                                                                                                                                                                                                                                                                                                                                                                                                                                                                                      | 1                                                               | 1W1 Male/Female                                                                                                                                                                                                                                                                                                                                                                                                                                                                                                                                                                                                                                                                                                                                                                                                                                                                                                                                                                                                                                                                                                                                                                                                                                                                                                                                                                                                                                                                                                                                                                                                                                                                                                                                                                                                                                                                                                                                                                                                                                                                                                                                                                                                                                                                                                                                                                                                                                                                                                                                                                                                                                                                                                                                                                                                                                                                                                                                                                                                                                                                                                                                                                                                                                                                                                                                                                                                                                                                                                                                                                                                                                                                                                                                                                      | 27W2 Male/Femal                       | e                                                                                         |        |
| 2 8W8                                                                                                                                                                                                                                                                                                                                                                                                                                                                                                                                                                                                                                                                                                                                                                                                                                                                                                                                                                                                                                                                                                                                                                                                                                                                                                                                                                                                                                                                                                                                                                                                                                                                                                                                                                                                                                                                                                                                                                                                                                                                                                                                                                                                                                                                                                                                                                                                                                                                                                                                                                                                | Female<br>31.75 $22.87$ $4$ $4$ $4$ $4$ $4$ $4$ $4$ $4$ $4$ $4$ | 33.30<br>33.30<br>3.30<br>9.70<br>9.70<br>9.70<br>9.70<br>9.70<br>9.70<br>9.70<br>9.70<br>9.70<br>9.70<br>9.70<br>9.70<br>9.70<br>9.70<br>9.70<br>9.70<br>9.70<br>9.70<br>9.70<br>9.70<br>9.70<br>9.70<br>9.70<br>9.70<br>9.70<br>9.70<br>9.70<br>9.70<br>9.70<br>9.70<br>9.70<br>9.70<br>9.70<br>9.70<br>9.70<br>9.70<br>9.70<br>9.70<br>9.70<br>9.70<br>9.70<br>9.70<br>9.70<br>9.70<br>9.70<br>9.70<br>9.70<br>9.70<br>9.70<br>9.70<br>9.70<br>9.70<br>9.70<br>9.70<br>9.70<br>9.70<br>9.70<br>9.70<br>9.70<br>9.70<br>9.70<br>9.70<br>9.70<br>9.70<br>9.70<br>9.70<br>9.70<br>9.70<br>9.70<br>9.70<br>9.70<br>9.70<br>9.70<br>9.70<br>9.70<br>9.70<br>9.70<br>9.70<br>9.70<br>9.70<br>9.70<br>9.70<br>9.70<br>9.70<br>9.70<br>9.70<br>9.70<br>9.70<br>9.70<br>9.70<br>9.70<br>9.70<br>9.70<br>9.70<br>9.70<br>9.70<br>9.70<br>9.70<br>9.70<br>9.70<br>9.70<br>9.70<br>9.70<br>9.70<br>9.70<br>9.70<br>9.70<br>9.70<br>9.70<br>9.70<br>9.70<br>9.70<br>9.70<br>9.70<br>9.70<br>9.70<br>9.70<br>9.70<br>9.70<br>9.70<br>9.70<br>9.70<br>9.70<br>9.70<br>9.70<br>9.70<br>9.70<br>9.70<br>9.70<br>9.70<br>9.70<br>9.70<br>9.70<br>9.70<br>9.70<br>9.70<br>9.70<br>9.70<br>9.70<br>9.70<br>9.70<br>9.70<br>9.70<br>9.70<br>9.70<br>9.70<br>9.70<br>9.70<br>9.70<br>9.70<br>9.70<br>9.70<br>9.70<br>9.70<br>9.70<br>9.70<br>9.70<br>9.70<br>9.70<br>9.70<br>9.70<br>9.70<br>9.70<br>9.70<br>9.70<br>9.70<br>9.70<br>9.70<br>9.70<br>9.70<br>9.70<br>9.70<br>9.70<br>9.70<br>9.70<br>9.70<br>9.70<br>9.70<br>9.70<br>9.70<br>9.70<br>9.70<br>9.70<br>9.70<br>9.70<br>9.70<br>9.70<br>9.70<br>9.70<br>9.70<br>9.70<br>9.70<br>9.70<br>9.70<br>9.70<br>9.70<br>9.70<br>9.70<br>9.70<br>9.70<br>9.70<br>9.70<br>9.70<br>9.70<br>9.70<br>9.70<br>9.70<br>9.70<br>9.70<br>9.70<br>9.70<br>9.70<br>9.70<br>9.70<br>9.70<br>9.70<br>9.70<br>9.70<br>9.70<br>9.70<br>9.70<br>9.70<br>9.70<br>9.70<br>9.70<br>9.70<br>9.70<br>9.70<br>9.70<br>9.70<br>9.70<br>9.70<br>9.70<br>9.70<br>9.70<br>9.70<br>9.70<br>9.70<br>9.70<br>9.70<br>9.70<br>9.70<br>9.70<br>9.70<br>9.70<br>9.70<br>9.70<br>9.70<br>9.70<br>9.70<br>9.70<br>9.70<br>9.70<br>9.70<br>9.70<br>9.70<br>9.70<br>9.70<br>9.70<br>9.70<br>9.70<br>9.70<br>9.70<br>9.70<br>9.70<br>9.70<br>9.70<br>9.70<br>9.70<br>9.70<br>9.70<br>9.70<br>9.70<br>9.70<br>9.70<br>9.70<br>9.70<br>9.70<br>9.70<br>9.70<br>9.70<br>9.70<br>9.70<br>9.70<br>9.70<br>9.70<br>9.70<br>9.70<br>9.70<br>9.70<br>9.70<br>9.70<br>9.70<br>9.70<br>9.70<br>9.70<br>9.70<br>9.70<br>9.70<br>9.70<br>9.70<br>9.70<br>9.70<br>9.70<br>9.70<br>9.70<br>9.70<br>9.70<br>9.70<br>9.70<br>9.70<br>9.70<br>9.70<br>9.70<br>9.70<br>9.70<br>9.70<br>9.70<br>9.70<br>9.70<br>9.70<br>9.70<br>9.70<br>9.70<br>9.70<br>9.70<br>9.70<br>9.70<br>9.70<br>9.70<br>9.70<br>9.70<br>9.70<br>9.70<br>9.70<br>9.70<br>9.70<br>9.70                                                                                                                                                                                                                                                                                                                                                                                                                                                                                                                                                                                                                                                                                                                                                                                                                                                                                                                                               |                                       | e3.50<br>31.75<br>2 15.24<br>4 4 4 4 4 4 4 4 4 4 4 4 4 4 4 4 4 4 4                        |        |
|                                                                                                                                                                                                                                                                                                                                                                                                                                                                                                                                                                                                                                                                                                                                                                                                                                                                                                                                                                                                                                                                                                                                                                                                                                                                                                                                                                                                                                                                                                                                                                                                                                                                                                                                                                                                                                                                                                                                                                                                                                                                                                                                                                                                                                                                                                                                                                                                                                                                                                                                                                                                      |                                                                 | 7W2 Male/Female                                                                                                                                                                                                                                                                                                                                                                                                                                                                                                                                                                                                                                                                                                                                                                                                                                                                                                                                                                                                                                                                                                                                                                                                                                                                                                                                                                                                                                                                                                                                                                                                                                                                                                                                                                                                                                                                                                                                                                                                                                                                                                                                                                                                                                                                                                                                                                                                                                                                                                                                                                                                                                                                                                                                                                                                                                                                                                                                                                                                                                                                                                                                                                                                                                                                                                                                                                                                                                                                                                                                                                                                                                                                                                                                                                      | 21W1 Male/Femal                       | e                                                                                         |        |
| CURRENT RATING / ØA<br>10A / 2.2<br>20A / 3.3<br>30A / 3.7<br>40A / 4.2                                                                                                                                                                                                                                                                                                                                                                                                                                                                                                                                                                                                                                                                                                                                                                                                                                                                                                                                                                                                                                                                                                                                                                                                                                                                                                                                                                                                                                                                                                                                                                                                                                                                                                                                                                                                                                                                                                                                                                                                                                                                                                                                                                                                                                                                                                                                                                                                                                                                                                                              |                                                                 | 47.05<br>23.65<br>13.85<br><br><br><br><br><br><br><br><br><br><br><br><br><br><br><br><br><br><br><br><br><br><br><br><br><br><br><br><br><br><br><br><br><br><br><br><br><br><br><br><br><br><br><br><br><br><br><br><br><br><br><br><br><br><br><br><br><br><br><br><br><br><br><br><br><br><br><br><br><br><br><br><br><br><br><br><br><br><br><br><br><br><br><br><br><br><br><br><br><br><br><br><br><br><br><br><br><br><br><br><br><br><br><br><br><br><br><br><br><br><br><br><br><br><br><br><br><br><br><br><br><br><br><br><br><br><br><br><br><br><br><br><br><br><br><br><br><br><br><br><br><br><br><br><br><br><br><br><br><br><br><br><br><br><br><br><br><br><br><br><br><br><br><br><br><br><br><br><br><br><br><br><br><br><br><br><br><br><br><br><br><br><br><br><br><br><br><br><br><br><br><br><br><br><br><br><br><br><br><br><br><br><br><br><br><br><br><br><br><br><br><br><br><br><br><br><br><br><br><br><br><br><br><br><br><br><br><br><br><br><br><br><br><br><br><br><br><br><br><br><br><br><br><br><br><br><br><br><br><br><br><br><br><br><br><br><br><br><br><br><br><br><br><br><br><br><br><br><br><br><br><br><br><br><br><br><br><br><br><br><br><br><br><br><br><br><br><br><br>                                                                                                                                                                                                                                                                                                                                                                                                                                                                                                                                                                                                                                                                                                                                                                                                                                                                                                                                                                                                                                                                                                                                                                                                                                                                                                                                                                                                                                                                                                                                                                                                                                                                                                                                                                                                                                                                                                                                                                                                                                                                                                                                                                                                                                                                                                                                                                                                                                                                                                                                                          |                                       | 47.05<br>21.63<br>4<br>4<br>5<br>5<br>5<br>5<br>5<br>5<br>5<br>5<br>5<br>5<br>5<br>5<br>5 | æ      |
|                                                                                                                                                                                                                                                                                                                                                                                                                                                                                                                                                                                                                                                                                                                                                                                                                                                                                                                                                                                                                                                                                                                                                                                                                                                                                                                                                                                                                                                                                                                                                                                                                                                                                                                                                                                                                                                                                                                                                                                                                                                                                                                                                                                                                                                                                                                                                                                                                                                                                                                                                                                                      | $\begin{array}{c c c c c c c c c c c c c c c c c c c $          |                                                                                                                                                                                                                                                                                                                                                                                                                                                                                                                                                                                                                                                                                                                                                                                                                                                                                                                                                                                                                                                                                                                                                                                                                                                                                                                                                                                                                                                                                                                                                                                                                                                                                                                                                                                                                                                                                                                                                                                                                                                                                                                                                                                                                                                                                                                                                                                                                                                                                                                                                                                                                                                                                                                                                                                                                                                                                                                                                                                                                                                                                                                                                                                                                                                                                                                                                                                                                                                                                                                                                                                                                                                                                                                                                                                      |                                       |                                                                                           |        |
|                                                                                                                                                                                                                                                                                                                                                                                                                                                                                                                                                                                                                                                                                                                                                                                                                                                                                                                                                                                                                                                                                                                                                                                                                                                                                                                                                                                                                                                                                                                                                                                                                                                                                                                                                                                                                                                                                                                                                                                                                                                                                                                                                                                                                                                                                                                                                                                                                                                                                                                                                                                                      | COMBINAT                                                        | ION D-SUB                                                                                                                                                                                                                                                                                                                                                                                                                                                                                                                                                                                                                                                                                                                                                                                                                                                                                                                                                                                                                                                                                                                                                                                                                                                                                                                                                                                                                                                                                                                                                                                                                                                                                                                                                                                                                                                                                                                                                                                                                                                                                                                                                                                                                                                                                                                                                                                                                                                                                                                                                                                                                                                                                                                                                                                                                                                                                                                                                                                                                                                                                                                                                                                                                                                                                                                                                                                                                                                                                                                                                                                                                                                                                                                                                                            | DRAWN: C.B                            | DATE: JAN. 01/20                                                                          | )19    |
|                                                                                                                                                                                                                                                                                                                                                                                                                                                                                                                                                                                                                                                                                                                                                                                                                                                                                                                                                                                                                                                                                                                                                                                                                                                                                                                                                                                                                                                                                                                                                                                                                                                                                                                                                                                                                                                                                                                                                                                                                                                                                                                                                                                                                                                                                                                                                                                                                                                                                                                                                                                                      |                                                                 |                                                                                                                                                                                                                                                                                                                                                                                                                                                                                                                                                                                                                                                                                                                                                                                                                                                                                                                                                                                                                                                                                                                                                                                                                                                                                                                                                                                                                                                                                                                                                                                                                                                                                                                                                                                                                                                                                                                                                                                                                                                                                                                                                                                                                                                                                                                                                                                                                                                                                                                                                                                                                                                                                                                                                                                                                                                                                                                                                                                                                                                                                                                                                                                                                                                                                                                                                                                                                                                                                                                                                                                                                                                                                                                                                                                      |                                       | CHECKED: DATE:                                                                            |        |
| THIS SERIES FULLY CONFORMS TO                                                                                                                                                                                                                                                                                                                                                                                                                                                                                                                                                                                                                                                                                                                                                                                                                                                                                                                                                                                                                                                                                                                                                                                                                                                                                                                                                                                                                                                                                                                                                                                                                                                                                                                                                                                                                                                                                                                                                                                                                                                                                                                                                                                                                                                                                                                                                                                                                                                                                                                                                                        |                                                                 | THESE DRAWINGS AND SPECIFICATIONS<br>ARE THE PROPERTY OF EDAC INC.,AND                                                                                                                                                                                                                                                                                                                                                                                                                                                                                                                                                                                                                                                                                                                                                                                                                                                                                                                                                                                                                                                                                                                                                                                                                                                                                                                                                                                                                                                                                                                                                                                                                                                                                                                                                                                                                                                                                                                                                                                                                                                                                                                                                                                                                                                                                                                                                                                                                                                                                                                                                                                                                                                                                                                                                                                                                                                                                                                                                                                                                                                                                                                                                                                                                                                                                                                                                                                                                                                                                                                                                                                                                                                                                                               | SCALE: N.T.S                          | SHEET 3 OF                                                                                | 4      |
| THE EUROPEAN UNION DIRECTIVES<br>2011/65/EU FOR RoHS COMPLIANCY.                                                                                                                                                                                                                                                                                                                                                                                                                                                                                                                                                                                                                                                                                                                                                                                                                                                                                                                                                                                                                                                                                                                                                                                                                                                                                                                                                                                                                                                                                                                                                                                                                                                                                                                                                                                                                                                                                                                                                                                                                                                                                                                                                                                                                                                                                                                                                                                                                                                                                                                                     | TORONTO, ONTAF                                                  | OR USED AS THE BASIS FOR THE                                                                                                                                                                                                                                                                                                                                                                                                                                                                                                                                                                                                                                                                                                                                                                                                                                                                                                                                                                                                                                                                                                                                                                                                                                                                                                                                                                                                                                                                                                                                                                                                                                                                                                                                                                                                                                                                                                                                                                                                                                                                                                                                                                                                                                                                                                                                                                                                                                                                                                                                                                                                                                                                                                                                                                                                                                                                                                                                                                                                                                                                                                                                                                                                                                                                                                                                                                                                                                                                                                                                                                                                                                                                                                                                                         | DRAWING NUMBER: 628-3W3-224-1N6 ISSUE |                                                                                           |        |
|                                                                                                                                                                                                                                                                                                                                                                                                                                                                                                                                                                                                                                                                                                                                                                                                                                                                                                                                                                                                                                                                                                                                                                                                                                                                                                                                                                                                                                                                                                                                                                                                                                                                                                                                                                                                                                                                                                                                                                                                                                                                                                                                                                                                                                                                                                                                                                                                                                                                                                                                                                                                      | YOUR CONNECTION TO QUALITY & SERVIC                             | MANUFACTURE OR SALE OF APPARATUS                                                                                                                                                                                                                                                                                                                                                                                                                                                                                                                                                                                                                                                                                                                                                                                                                                                                                                                                                                                                                                                                                                                                                                                                                                                                                                                                                                                                                                                                                                                                                                                                                                                                                                                                                                                                                                                                                                                                                                                                                                                                                                                                                                                                                                                                                                                                                                                                                                                                                                                                                                                                                                                                                                                                                                                                                                                                                                                                                                                                                                                                                                                                                                                                                                                                                                                                                                                                                                                                                                                                                                                                                                                                                                                                                     | PART NUMBER: 628-3W3-224-1N6 1        |                                                                                           |        |