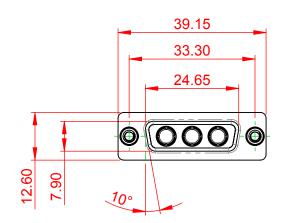

| COMBINATION D-SUB                    |                                                                                                                                       | SW REFERENCE NO.: 628 COMBO ASSEMBLY |                  |       |  |
|--------------------------------------|---------------------------------------------------------------------------------------------------------------------------------------|--------------------------------------|------------------|-------|--|
|                                      |                                                                                                                                       | DRAWN: C.B                           | DATE: JAN. 01/20 | 19    |  |
|                                      |                                                                                                                                       |                                      | DATE:            |       |  |
| EDAC INC                             | THESE DRAWINGS AND SPECIFICATIONS<br>ARE THE PROPERTY OF EDAC INC. AND                                                                | SCALE: (IN C.A.D. 1:1)               | SHEET 1 OF       | 4     |  |
|                                      | SHALL NOT BE REPRODUCED, OR COPIED<br>OR USED AS THE BASIS FOR THE<br>MANUFACTURE OR SALE OF APPARATUS<br>WITHOUT WRITTEN PERMISSION. | DRAWING NUMBER: 628-3W3-224-1N6      |                  | ISSUE |  |
| YOUR CONNECTION TO QUALITY & SERVICE |                                                                                                                                       | PART NUMBER: 628-3W3                 | -224-1N6         | 1     |  |