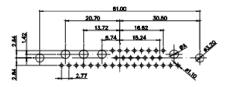

3W3 / 3WK3

5W1 Male/Female

7W2 Male/Female

(1)

628-3W3-224-1N6

21W4 Male/Female

| 47.05<br>23.63<br>- 14.49<br>- 14.49 |                                                                 | 33.30<br><b>33.30</b><br><b>4.80</b><br><b>1.805</b><br><b>1.805</b><br><b>1.805</b><br><b>1.805</b><br><b>1.805</b><br><b>1.805</b><br><b>1.805</b><br><b>1.805</b><br><b>1.805</b><br><b>1.805</b><br><b>1.805</b><br><b>1.805</b><br><b>1.805</b><br><b>1.805</b><br><b>1.805</b><br><b>1.805</b><br><b>1.805</b><br><b>1.805</b><br><b>1.805</b><br><b>1.805</b><br><b>1.805</b><br><b>1.805</b><br><b>1.805</b><br><b>1.805</b><br><b>1.805</b><br><b>1.805</b><br><b>1.805</b><br><b>1.805</b><br><b>1.805</b><br><b>1.805</b><br><b>1.805</b><br><b>1.805</b><br><b>1.805</b><br><b>1.805</b><br><b>1.805</b><br><b>1.805</b><br><b>1.805</b><br><b>1.805</b><br><b>1.805</b><br><b>1.805</b><br><b>1.805</b><br><b>1.805</b><br><b>1.805</b><br><b>1.805</b><br><b>1.805</b><br><b>1.805</b><br><b>1.805</b><br><b>1.805</b><br><b>1.805</b><br><b>1.805</b><br><b>1.805</b><br><b>1.805</b><br><b>1.805</b><br><b>1.805</b><br><b>1.805</b><br><b>1.805</b><br><b>1.805</b><br><b>1.805</b><br><b>1.805</b><br><b>1.805</b><br><b>1.805</b><br><b>1.805</b><br><b>1.805</b><br><b>1.805</b><br><b>1.805</b><br><b>1.805</b><br><b>1.805</b><br><b>1.805</b><br><b>1.805</b><br><b>1.805</b><br><b>1.805</b><br><b>1.805</b><br><b>1.805</b><br><b>1.805</b><br><b>1.805</b><br><b>1.805</b><br><b>1.805</b><br><b>1.805</b><br><b>1.805</b><br><b>1.805</b><br><b>1.805</b><br><b>1.805</b><br><b>1.805</b><br><b>1.805</b><br><b>1.805</b><br><b>1.805</b><br><b>1.805</b><br><b>1.805</b><br><b>1.805</b><br><b>1.805</b><br><b>1.805</b><br><b>1.805</b><br><b>1.805</b><br><b>1.805</b><br><b>1.805</b><br><b>1.805</b><br><b>1.805</b><br><b>1.805</b><br><b>1.805</b><br><b>1.805</b><br><b>1.805</b><br><b>1.805</b><br><b>1.805</b><br><b>1.805</b><br><b>1.805</b><br><b>1.805</b><br><b>1.805</b><br><b>1.805</b><br><b>1.805</b><br><b>1.805</b><br><b>1.805</b><br><b>1.805</b><br><b>1.805</b><br><b>1.805</b><br><b>1.805</b><br><b>1.805</b><br><b>1.805</b><br><b>1.805</b><br><b>1.805</b><br><b>1.805</b><br><b>1.805</b><br><b>1.805</b><br><b>1.805</b><br><b>1.805</b><br><b>1.805</b><br><b>1.805</b><br><b>1.805</b><br><b>1.805</b><br><b>1.805</b><br><b>1.805</b><br><b>1.805</b><br><b>1.805</b><br><b>1.805</b><br><b>1.805</b><br><b>1.805</b><br><b>1.805</b><br><b>1.805</b><br><b>1.805</b><br><b>1.805</b><br><b>1.805</b><br><b>1.805</b><br><b>1.805</b><br><b>1.805</b><br><b>1.805</b><br><b>1.805</b><br><b>1.805</b><br><b>1.805</b><br><b>1.805</b><br><b>1.805</b><br><b>1.805</b><br><b>1.805</b><br><b>1.805</b><br><b>1.805</b><br><b>1.805</b><br><b>1.805</b><br><b>1.805</b><br><b>1.805</b><br><b>1.805</b><br><b>1.805</b><br><b>1.805</b><br><b>1.805</b><br><b>1.805</b><br><b>1.805</b><br><b>1.805</b><br><b>1.805</b><br><b>1.805</b><br><b>1.805</b><br><b>1.805</b><br><b>1.805</b><br><b>1.805</b><br><b>1.805</b><br><b>1.805</b><br><b>1.805</b><br><b>1.805</b><br><b>1.805</b><br><b>1.805</b><br><b>1.805</b><br><b>1.805</b><br><b>1.805</b><br><b>1.805</b><br><b>1.805</b><br><b>1.805</b><br><b>1.805</b><br><b>1.805</b><br><b>1.805</b><br><b>1.805</b><br><b>1.805</b><br><b>1.805</b><br><b>1.805</b><br><b>1.805</b><br><b>1.805</b><br><b>1.805</b><br><b>1.805</b><br><b>1.805</b><br><b>1.805</b><br><b>1.805</b><br><b>1.805</b><br><b>1.805</b><br><b>1.805</b><br><b>1.805</b><br><b>1.805</b><br><b>1.805</b><br><b>1.805</b><br><b>1.805</b><br><b>1.805</b><br><b>1.805</b><br><b>1.805</b><br><b>1.805</b><br><b>1.805</b><br><b>1.805</b><br><b>1.805</b><br><b>1.805</b><br><b>1.805</b><br><b>1.805</b><br><b>1.805</b><br><b>1.805</b><br><b>1.805</b><br><b>1.805</b><br><b>1.805</b><br><b>1.805</b><br><b>1.805</b><br><b>1.805</b><br><b>1.805</b><br><b>1.805</b><br><b>1.805</b> |                                       |                                                                                           | - Base |
|------------------------------------------------------------------------------------------------------------------------------------------------------------------------------------------------------------------------------------------------------------------------------------------------------------------------------------------------------------------------------------------------------------------------------------------------------------------------------------------------------------------------------------------------------------------------------------------------------------------------------------------------------------------------------------------------------------------------------------------------------------------------------------------------------------------------------------------------------------------------------------------------------------------------------------------------------------------------------------------------------------------------------------------------------------------------------------------------------------------------------------------------------------------------------------------------------------------------------------------------------------------------------------------------------------------------------------------------------------------------------------------------------------------------------------------------------------------------------------------------------------------------------------------------------------------------------------------------------------------------------------------------------------------------------------------------------------------------------------------------------------------------------------------------------------------------------------------------------------------------------------------------------------------------------------------------------------------------------------------------------------------------------------------------------------------------------------------------------------------------------------------------------------------------------------------------------------------------------------------------------------------------------------------------------------------------------------------------------------------------------------------------------------------------------------------------------------------------------------------------------------------------------------------------------------------------------------------------------|-----------------------------------------------------------------|--------------------------------------------------------------------------------------------------------------------------------------------------------------------------------------------------------------------------------------------------------------------------------------------------------------------------------------------------------------------------------------------------------------------------------------------------------------------------------------------------------------------------------------------------------------------------------------------------------------------------------------------------------------------------------------------------------------------------------------------------------------------------------------------------------------------------------------------------------------------------------------------------------------------------------------------------------------------------------------------------------------------------------------------------------------------------------------------------------------------------------------------------------------------------------------------------------------------------------------------------------------------------------------------------------------------------------------------------------------------------------------------------------------------------------------------------------------------------------------------------------------------------------------------------------------------------------------------------------------------------------------------------------------------------------------------------------------------------------------------------------------------------------------------------------------------------------------------------------------------------------------------------------------------------------------------------------------------------------------------------------------------------------------------------------------------------------------------------------------------------------------------------------------------------------------------------------------------------------------------------------------------------------------------------------------------------------------------------------------------------------------------------------------------------------------------------------------------------------------------------------------------------------------------------------------------------------------------------------------------------------------------------------------------------------------------------------------------------------------------------------------------------------------------------------------------------------------------------------------------------------------------------------------------------------------------------------------------------------------------------------------------------------------------------------------------------------------------------------------------------------------------------------------------------------------------------------------------------------------------------------------------------------------------------------------------------------------------------------------------------------------------------------------------------------------------------------------------------------------------------------------------------------------------------------------------------------------------------------------------------------------------------------------------------------------------------------------------------------------------------------------------------------------|---------------------------------------|-------------------------------------------------------------------------------------------|--------|
|                                                                                                                                                                                                                                                                                                                                                                                                                                                                                                                                                                                                                                                                                                                                                                                                                                                                                                                                                                                                                                                                                                                                                                                                                                                                                                                                                                                                                                                                                                                                                                                                                                                                                                                                                                                                                                                                                                                                                                                                                                                                                                                                                                                                                                                                                                                                                                                                                                                                                                                                                                                                      | 1                                                               | 1W1 Male/Female                                                                                                                                                                                                                                                                                                                                                                                                                                                                                                                                                                                                                                                                                                                                                                                                                                                                                                                                                                                                                                                                                                                                                                                                                                                                                                                                                                                                                                                                                                                                                                                                                                                                                                                                                                                                                                                                                                                                                                                                                                                                                                                                                                                                                                                                                                                                                                                                                                                                                                                                                                                                                                                                                                                                                                                                                                                                                                                                                                                                                                                                                                                                                                                                                                                                                                                                                                                                                                                                                                                                                                                                                                                                                                                                                                      | 27W2 Male/Femal                       | e                                                                                         |        |
| 2 8W8                                                                                                                                                                                                                                                                                                                                                                                                                                                                                                                                                                                                                                                                                                                                                                                                                                                                                                                                                                                                                                                                                                                                                                                                                                                                                                                                                                                                                                                                                                                                                                                                                                                                                                                                                                                                                                                                                                                                                                                                                                                                                                                                                                                                                                                                                                                                                                                                                                                                                                                                                                                                | Female<br>31.75 $22.87$ $4$ $4$ $4$ $4$ $4$ $4$ $4$ $4$ $4$ $4$ | 33.30<br>33.30<br>3.30<br>9.70<br>9.70<br>9.70<br>9.70<br>9.70<br>9.70<br>9.70<br>9.70<br>9.70<br>9.70<br>9.70<br>9.70<br>9.70<br>9.70<br>9.70<br>9.70<br>9.70<br>9.70<br>9.70<br>9.70<br>9.70<br>9.70<br>9.70<br>9.70<br>9.70<br>9.70<br>9.70<br>9.70<br>9.70<br>9.70<br>9.70<br>9.70<br>9.70<br>9.70<br>9.70<br>9.70<br>9.70<br>9.70<br>9.70<br>9.70<br>9.70<br>9.70<br>9.70<br>9.70<br>9.70<br>9.70<br>9.70<br>9.70<br>9.70<br>9.70<br>9.70<br>9.70<br>9.70<br>9.70<br>9.70<br>9.70<br>9.70<br>9.70<br>9.70<br>9.70<br>9.70<br>9.70<br>9.70<br>9.70<br>9.70<br>9.70<br>9.70<br>9.70<br>9.70<br>9.70<br>9.70<br>9.70<br>9.70<br>9.70<br>9.70<br>9.70<br>9.70<br>9.70<br>9.70<br>9.70<br>9.70<br>9.70<br>9.70<br>9.70<br>9.70<br>9.70<br>9.70<br>9.70<br>9.70<br>9.70<br>9.70<br>9.70<br>9.70<br>9.70<br>9.70<br>9.70<br>9.70<br>9.70<br>9.70<br>9.70<br>9.70<br>9.70<br>9.70<br>9.70<br>9.70<br>9.70<br>9.70<br>9.70<br>9.70<br>9.70<br>9.70<br>9.70<br>9.70<br>9.70<br>9.70<br>9.70<br>9.70<br>9.70<br>9.70<br>9.70<br>9.70<br>9.70<br>9.70<br>9.70<br>9.70<br>9.70<br>9.70<br>9.70<br>9.70<br>9.70<br>9.70<br>9.70<br>9.70<br>9.70<br>9.70<br>9.70<br>9.70<br>9.70<br>9.70<br>9.70<br>9.70<br>9.70<br>9.70<br>9.70<br>9.70<br>9.70<br>9.70<br>9.70<br>9.70<br>9.70<br>9.70<br>9.70<br>9.70<br>9.70<br>9.70<br>9.70<br>9.70<br>9.70<br>9.70<br>9.70<br>9.70<br>9.70<br>9.70<br>9.70<br>9.70<br>9.70<br>9.70<br>9.70<br>9.70<br>9.70<br>9.70<br>9.70<br>9.70<br>9.70<br>9.70<br>9.70<br>9.70<br>9.70<br>9.70<br>9.70<br>9.70<br>9.70<br>9.70<br>9.70<br>9.70<br>9.70<br>9.70<br>9.70<br>9.70<br>9.70<br>9.70<br>9.70<br>9.70<br>9.70<br>9.70<br>9.70<br>9.70<br>9.70<br>9.70<br>9.70<br>9.70<br>9.70<br>9.70<br>9.70<br>9.70<br>9.70<br>9.70<br>9.70<br>9.70<br>9.70<br>9.70<br>9.70<br>9.70<br>9.70<br>9.70<br>9.70<br>9.70<br>9.70<br>9.70<br>9.70<br>9.70<br>9.70<br>9.70<br>9.70<br>9.70<br>9.70<br>9.70<br>9.70<br>9.70<br>9.70<br>9.70<br>9.70<br>9.70<br>9.70<br>9.70<br>9.70<br>9.70<br>9.70<br>9.70<br>9.70<br>9.70<br>9.70<br>9.70<br>9.70<br>9.70<br>9.70<br>9.70<br>9.70<br>9.70<br>9.70<br>9.70<br>9.70<br>9.70<br>9.70<br>9.70<br>9.70<br>9.70<br>9.70<br>9.70<br>9.70<br>9.70<br>9.70<br>9.70<br>9.70<br>9.70<br>9.70<br>9.70<br>9.70<br>9.70<br>9.70<br>9.70<br>9.70<br>9.70<br>9.70<br>9.70<br>9.70<br>9.70<br>9.70<br>9.70<br>9.70<br>9.70<br>9.70<br>9.70<br>9.70<br>9.70<br>9.70<br>9.70<br>9.70<br>9.70<br>9.70<br>9.70<br>9.70<br>9.70<br>9.70<br>9.70<br>9.70<br>9.70<br>9.70<br>9.70<br>9.70<br>9.70<br>9.70<br>9.70<br>9.70<br>9.70<br>9.70<br>9.70<br>9.70<br>9.70<br>9.70<br>9.70<br>9.70<br>9.70<br>9.70<br>9.70<br>9.70<br>9.70<br>9.70<br>9.70<br>9.70<br>9.70<br>9.70<br>9.70<br>9.70<br>9.70<br>9.70<br>9.70<br>9.70<br>9.70<br>9.70<br>9.70<br>9.70<br>9.70<br>9.70<br>9.70<br>9.70<br>9.70<br>9.70                                                                                                                                                                                                                                                                                                                                                                                                                                                                                                                                                                                                                                                                                                                                                                                                                                                                                                                                               |                                       | e3.50<br>31.75<br>2 15.24<br>4 4 4 4 4 4 4 4 4 4 4 4 4 4 4 4 4 4 4                        |        |
|                                                                                                                                                                                                                                                                                                                                                                                                                                                                                                                                                                                                                                                                                                                                                                                                                                                                                                                                                                                                                                                                                                                                                                                                                                                                                                                                                                                                                                                                                                                                                                                                                                                                                                                                                                                                                                                                                                                                                                                                                                                                                                                                                                                                                                                                                                                                                                                                                                                                                                                                                                                                      |                                                                 | 7W2 Male/Female                                                                                                                                                                                                                                                                                                                                                                                                                                                                                                                                                                                                                                                                                                                                                                                                                                                                                                                                                                                                                                                                                                                                                                                                                                                                                                                                                                                                                                                                                                                                                                                                                                                                                                                                                                                                                                                                                                                                                                                                                                                                                                                                                                                                                                                                                                                                                                                                                                                                                                                                                                                                                                                                                                                                                                                                                                                                                                                                                                                                                                                                                                                                                                                                                                                                                                                                                                                                                                                                                                                                                                                                                                                                                                                                                                      | 21W1 Male/Femal                       | e                                                                                         |        |
| CURRENT RATING / ØA<br>10A / 2.2<br>20A / 3.3<br>30A / 3.7<br>40A / 4.2                                                                                                                                                                                                                                                                                                                                                                                                                                                                                                                                                                                                                                                                                                                                                                                                                                                                                                                                                                                                                                                                                                                                                                                                                                                                                                                                                                                                                                                                                                                                                                                                                                                                                                                                                                                                                                                                                                                                                                                                                                                                                                                                                                                                                                                                                                                                                                                                                                                                                                                              |                                                                 | 47.05<br>23.65<br>13.85<br><br><br><br><br><br><br><br><br><br><br><br><br><br><br><br><br><br><br><br><br><br><br><br><br><br><br><br><br><br><br><br><br><br><br><br><br><br><br><br><br><br><br><br><br><br><br><br><br><br><br><br><br><br><br><br><br><br><br><br><br><br><br><br><br><br><br><br><br><br><br><br><br><br><br><br><br><br><br><br><br><br><br><br><br><br><br><br><br><br><br><br><br><br><br><br><br><br><br><br><br><br><br><br><br><br><br><br><br><br><br><br><br><br><br><br><br><br><br><br><br><br><br><br><br><br><br><br><br><br><br><br><br><br><br><br><br><br><br><br><br><br><br><br><br><br><br><br><br><br><br><br><br><br><br><br><br><br><br><br><br><br><br><br><br><br><br><br><br><br><br><br><br><br><br><br><br><br><br><br><br><br><br><br><br><br><br><br><br><br><br><br><br><br><br><br><br><br><br><br><br><br><br><br><br><br><br><br><br><br><br><br><br><br><br><br><br><br><br><br><br><br><br><br><br><br><br><br><br><br><br><br><br><br><br><br><br><br><br><br><br><br><br><br><br><br><br><br><br><br><br><br><br><br><br><br><br><br><br><br><br><br><br><br><br><br><br><br><br><br><br><br><br><br><br><br><br><br><br><br><br><br><br><br><br><br><br><br><br>                                                                                                                                                                                                                                                                                                                                                                                                                                                                                                                                                                                                                                                                                                                                                                                                                                                                                                                                                                                                                                                                                                                                                                                                                                                                                                                                                                                                                                                                                                                                                                                                                                                                                                                                                                                                                                                                                                                                                                                                                                                                                                                                                                                                                                                                                                                                                                                                                                                                                                                                                          |                                       | 47.05<br>21.63<br>4<br>4<br>5<br>5<br>5<br>5<br>5<br>5<br>5<br>5<br>5<br>5<br>5<br>5<br>5 | æ      |
|                                                                                                                                                                                                                                                                                                                                                                                                                                                                                                                                                                                                                                                                                                                                                                                                                                                                                                                                                                                                                                                                                                                                                                                                                                                                                                                                                                                                                                                                                                                                                                                                                                                                                                                                                                                                                                                                                                                                                                                                                                                                                                                                                                                                                                                                                                                                                                                                                                                                                                                                                                                                      | $\begin{array}{c c c c c c c c c c c c c c c c c c c $          |                                                                                                                                                                                                                                                                                                                                                                                                                                                                                                                                                                                                                                                                                                                                                                                                                                                                                                                                                                                                                                                                                                                                                                                                                                                                                                                                                                                                                                                                                                                                                                                                                                                                                                                                                                                                                                                                                                                                                                                                                                                                                                                                                                                                                                                                                                                                                                                                                                                                                                                                                                                                                                                                                                                                                                                                                                                                                                                                                                                                                                                                                                                                                                                                                                                                                                                                                                                                                                                                                                                                                                                                                                                                                                                                                                                      |                                       |                                                                                           |        |
|                                                                                                                                                                                                                                                                                                                                                                                                                                                                                                                                                                                                                                                                                                                                                                                                                                                                                                                                                                                                                                                                                                                                                                                                                                                                                                                                                                                                                                                                                                                                                                                                                                                                                                                                                                                                                                                                                                                                                                                                                                                                                                                                                                                                                                                                                                                                                                                                                                                                                                                                                                                                      | COMBINAT                                                        | ION D-SUB                                                                                                                                                                                                                                                                                                                                                                                                                                                                                                                                                                                                                                                                                                                                                                                                                                                                                                                                                                                                                                                                                                                                                                                                                                                                                                                                                                                                                                                                                                                                                                                                                                                                                                                                                                                                                                                                                                                                                                                                                                                                                                                                                                                                                                                                                                                                                                                                                                                                                                                                                                                                                                                                                                                                                                                                                                                                                                                                                                                                                                                                                                                                                                                                                                                                                                                                                                                                                                                                                                                                                                                                                                                                                                                                                                            | DRAWN: C.B                            | DATE: JAN. 01/20                                                                          | )19    |
|                                                                                                                                                                                                                                                                                                                                                                                                                                                                                                                                                                                                                                                                                                                                                                                                                                                                                                                                                                                                                                                                                                                                                                                                                                                                                                                                                                                                                                                                                                                                                                                                                                                                                                                                                                                                                                                                                                                                                                                                                                                                                                                                                                                                                                                                                                                                                                                                                                                                                                                                                                                                      |                                                                 |                                                                                                                                                                                                                                                                                                                                                                                                                                                                                                                                                                                                                                                                                                                                                                                                                                                                                                                                                                                                                                                                                                                                                                                                                                                                                                                                                                                                                                                                                                                                                                                                                                                                                                                                                                                                                                                                                                                                                                                                                                                                                                                                                                                                                                                                                                                                                                                                                                                                                                                                                                                                                                                                                                                                                                                                                                                                                                                                                                                                                                                                                                                                                                                                                                                                                                                                                                                                                                                                                                                                                                                                                                                                                                                                                                                      |                                       | CHECKED: DATE:                                                                            |        |
| THIS SERIES FULLY CONFORMS TO                                                                                                                                                                                                                                                                                                                                                                                                                                                                                                                                                                                                                                                                                                                                                                                                                                                                                                                                                                                                                                                                                                                                                                                                                                                                                                                                                                                                                                                                                                                                                                                                                                                                                                                                                                                                                                                                                                                                                                                                                                                                                                                                                                                                                                                                                                                                                                                                                                                                                                                                                                        |                                                                 | THESE DRAWINGS AND SPECIFICATIONS<br>ARE THE PROPERTY OF EDAC INC.,AND                                                                                                                                                                                                                                                                                                                                                                                                                                                                                                                                                                                                                                                                                                                                                                                                                                                                                                                                                                                                                                                                                                                                                                                                                                                                                                                                                                                                                                                                                                                                                                                                                                                                                                                                                                                                                                                                                                                                                                                                                                                                                                                                                                                                                                                                                                                                                                                                                                                                                                                                                                                                                                                                                                                                                                                                                                                                                                                                                                                                                                                                                                                                                                                                                                                                                                                                                                                                                                                                                                                                                                                                                                                                                                               | SCALE: N.T.S                          | SHEET 3 OF                                                                                | 4      |
| THE EUROPEAN UNION DIRECTIVES<br>2011/65/EU FOR RoHS COMPLIANCY.                                                                                                                                                                                                                                                                                                                                                                                                                                                                                                                                                                                                                                                                                                                                                                                                                                                                                                                                                                                                                                                                                                                                                                                                                                                                                                                                                                                                                                                                                                                                                                                                                                                                                                                                                                                                                                                                                                                                                                                                                                                                                                                                                                                                                                                                                                                                                                                                                                                                                                                                     | TORONTO, ONTAF                                                  | OR USED AS THE BASIS FOR THE                                                                                                                                                                                                                                                                                                                                                                                                                                                                                                                                                                                                                                                                                                                                                                                                                                                                                                                                                                                                                                                                                                                                                                                                                                                                                                                                                                                                                                                                                                                                                                                                                                                                                                                                                                                                                                                                                                                                                                                                                                                                                                                                                                                                                                                                                                                                                                                                                                                                                                                                                                                                                                                                                                                                                                                                                                                                                                                                                                                                                                                                                                                                                                                                                                                                                                                                                                                                                                                                                                                                                                                                                                                                                                                                                         | DRAWING NUMBER: 628-3W3-224-1N6 ISSUE |                                                                                           |        |
|                                                                                                                                                                                                                                                                                                                                                                                                                                                                                                                                                                                                                                                                                                                                                                                                                                                                                                                                                                                                                                                                                                                                                                                                                                                                                                                                                                                                                                                                                                                                                                                                                                                                                                                                                                                                                                                                                                                                                                                                                                                                                                                                                                                                                                                                                                                                                                                                                                                                                                                                                                                                      | YOUR CONNECTION TO QUALITY & SERVIC                             | MANUFACTURE OR SALE OF APPARATUS                                                                                                                                                                                                                                                                                                                                                                                                                                                                                                                                                                                                                                                                                                                                                                                                                                                                                                                                                                                                                                                                                                                                                                                                                                                                                                                                                                                                                                                                                                                                                                                                                                                                                                                                                                                                                                                                                                                                                                                                                                                                                                                                                                                                                                                                                                                                                                                                                                                                                                                                                                                                                                                                                                                                                                                                                                                                                                                                                                                                                                                                                                                                                                                                                                                                                                                                                                                                                                                                                                                                                                                                                                                                                                                                                     | PART NUMBER: 628-3W3-224-1N6 1        |                                                                                           |        |