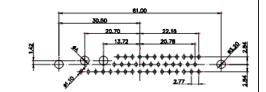

3W3 / 3WK3

5W1 Male/Female

7W2 Male/Female

(1)

628-3W3-224-1N6

21W4 Male/Female

| 47.05<br>23.63<br>- 14.49<br>- 14.49 |                                                                 | 33.30<br><b>33.30</b><br><b>4.80</b><br><b>1.805</b><br><b>1.805</b><br><b>1.805</b><br><b>1.805</b><br><b>1.805</b><br><b>1.805</b><br><b>1.805</b><br><b>1.805</b><br><b>1.805</b><br><b>1.805</b><br><b>1.805</b><br><b>1.805</b><br><b>1.805</b><br><b>1.805</b><br><b>1.805</b><br><b>1.805</b><br><b>1.805</b><br><b>1.805</b><br><b>1.805</b><br><b>1.805</b><br><b>1.805</b><br><b>1.805</b><br><b>1.805</b><br><b>1.805</b><br><b>1.805</b><br><b>1.805</b><br><b>1.805</b><br><b>1.805</b><br><b>1.805</b><br><b>1.805</b><br><b>1.805</b><br><b>1.805</b><br><b>1.805</b><br><b>1.805</b><br><b>1.805</b><br><b>1.805</b><br><b>1.805</b><br><b>1.805</b><br><b>1.805</b><br><b>1.805</b><br><b>1.805</b><br><b>1.805</b><br><b>1.805</b><br><b>1.805</b><br><b>1.805</b><br><b>1.805</b><br><b>1.805</b><br><b>1.805</b><br><b>1.805</b><br><b>1.805</b><br><b>1.805</b><br><b>1.805</b><br><b>1.805</b><br><b>1.805</b><br><b>1.805</b><br><b>1.805</b><br><b>1.805</b><br><b>1.805</b><br><b>1.805</b><br><b>1.805</b><br><b>1.805</b><br><b>1.805</b><br><b>1.805</b><br><b>1.805</b><br><b>1.805</b><br><b>1.805</b><br><b>1.805</b><br><b>1.805</b><br><b>1.805</b><br><b>1.805</b><br><b>1.805</b><br><b>1.805</b><br><b>1.805</b><br><b>1.805</b><br><b>1.805</b><br><b>1.805</b><br><b>1.805</b><br><b>1.805</b><br><b>1.805</b><br><b>1.805</b><br><b>1.805</b><br><b>1.805</b><br><b>1.805</b><br><b>1.805</b><br><b>1.805</b><br><b>1.805</b><br><b>1.805</b><br><b>1.805</b><br><b>1.805</b><br><b>1.805</b><br><b>1.805</b><br><b>1.805</b><br><b>1.805</b><br><b>1.805</b><br><b>1.805</b><br><b>1.805</b><br><b>1.805</b><br><b>1.805</b><br><b>1.805</b><br><b>1.805</b><br><b>1.805</b><br><b>1.805</b><br><b>1.805</b><br><b>1.805</b><br><b>1.805</b><br><b>1.805</b><br><b>1.805</b><br><b>1.805</b><br><b>1.805</b><br><b>1.805</b><br><b>1.805</b><br><b>1.805</b><br><b>1.805</b><br><b>1.805</b><br><b>1.805</b><br><b>1.805</b><br><b>1.805</b><br><b>1.805</b><br><b>1.805</b><br><b>1.805</b><br><b>1.805</b><br><b>1.805</b><br><b>1.805</b><br><b>1.805</b><br><b>1.805</b><br><b>1.805</b><br><b>1.805</b><br><b>1.805</b><br><b>1.805</b><br><b>1.805</b><br><b>1.805</b><br><b>1.805</b><br><b>1.805</b><br><b>1.805</b><br><b>1.805</b><br><b>1.805</b><br><b>1.805</b><br><b>1.805</b><br><b>1.805</b><br><b>1.805</b><br><b>1.805</b><br><b>1.805</b><br><b>1.805</b><br><b>1.805</b><br><b>1.805</b><br><b>1.805</b><br><b>1.805</b><br><b>1.805</b><br><b>1.805</b><br><b>1.805</b><br><b>1.805</b><br><b>1.805</b><br><b>1.805</b><br><b>1.805</b><br><b>1.805</b><br><b>1.805</b><br><b>1.805</b><br><b>1.805</b><br><b>1.805</b><br><b>1.805</b><br><b>1.805</b><br><b>1.805</b><br><b>1.805</b><br><b>1.805</b><br><b>1.805</b><br><b>1.805</b><br><b>1.805</b><br><b>1.805</b><br><b>1.805</b><br><b>1.805</b><br><b>1.805</b><br><b>1.805</b><br><b>1.805</b><br><b>1.805</b><br><b>1.805</b><br><b>1.805</b><br><b>1.805</b><br><b>1.805</b><br><b>1.805</b><br><b>1.805</b><br><b>1.805</b><br><b>1.805</b><br><b>1.805</b><br><b>1.805</b><br><b>1.805</b><br><b>1.805</b><br><b>1.805</b><br><b>1.805</b><br><b>1.805</b><br><b>1.805</b><br><b>1.805</b><br><b>1.805</b><br><b>1.805</b><br><b>1.805</b><br><b>1.805</b><br><b>1.805</b><br><b>1.805</b><br><b>1.805</b><br><b>1.805</b><br><b>1.805</b><br><b>1.805</b><br><b>1.805</b><br><b>1.805</b><br><b>1.805</b><br><b>1.805</b><br><b>1.805</b><br><b>1.805</b><br><b>1.805</b><br><b>1.805</b><br><b>1.805</b><br><b>1.805</b><br><b>1.805</b><br><b>1.805</b><br><b>1.805</b><br><b>1.805</b><br><b>1.805</b><br><b>1.805</b><br><b>1.805</b><br><b>1.805</b><br><b>1.805</b><br><b>1.805</b><br><b>1.805</b><br><b>1.805</b><br><b>1.805</b><br><b>1.805</b> |                                       |                                                                                           | - Base |
|------------------------------------------------------------------------------------------------------------------------------------------------------------------------------------------------------------------------------------------------------------------------------------------------------------------------------------------------------------------------------------------------------------------------------------------------------------------------------------------------------------------------------------------------------------------------------------------------------------------------------------------------------------------------------------------------------------------------------------------------------------------------------------------------------------------------------------------------------------------------------------------------------------------------------------------------------------------------------------------------------------------------------------------------------------------------------------------------------------------------------------------------------------------------------------------------------------------------------------------------------------------------------------------------------------------------------------------------------------------------------------------------------------------------------------------------------------------------------------------------------------------------------------------------------------------------------------------------------------------------------------------------------------------------------------------------------------------------------------------------------------------------------------------------------------------------------------------------------------------------------------------------------------------------------------------------------------------------------------------------------------------------------------------------------------------------------------------------------------------------------------------------------------------------------------------------------------------------------------------------------------------------------------------------------------------------------------------------------------------------------------------------------------------------------------------------------------------------------------------------------------------------------------------------------------------------------------------------------|-----------------------------------------------------------------|--------------------------------------------------------------------------------------------------------------------------------------------------------------------------------------------------------------------------------------------------------------------------------------------------------------------------------------------------------------------------------------------------------------------------------------------------------------------------------------------------------------------------------------------------------------------------------------------------------------------------------------------------------------------------------------------------------------------------------------------------------------------------------------------------------------------------------------------------------------------------------------------------------------------------------------------------------------------------------------------------------------------------------------------------------------------------------------------------------------------------------------------------------------------------------------------------------------------------------------------------------------------------------------------------------------------------------------------------------------------------------------------------------------------------------------------------------------------------------------------------------------------------------------------------------------------------------------------------------------------------------------------------------------------------------------------------------------------------------------------------------------------------------------------------------------------------------------------------------------------------------------------------------------------------------------------------------------------------------------------------------------------------------------------------------------------------------------------------------------------------------------------------------------------------------------------------------------------------------------------------------------------------------------------------------------------------------------------------------------------------------------------------------------------------------------------------------------------------------------------------------------------------------------------------------------------------------------------------------------------------------------------------------------------------------------------------------------------------------------------------------------------------------------------------------------------------------------------------------------------------------------------------------------------------------------------------------------------------------------------------------------------------------------------------------------------------------------------------------------------------------------------------------------------------------------------------------------------------------------------------------------------------------------------------------------------------------------------------------------------------------------------------------------------------------------------------------------------------------------------------------------------------------------------------------------------------------------------------------------------------------------------------------------------------------------------------------------------------------------------------------------------------------------|---------------------------------------|-------------------------------------------------------------------------------------------|--------|
|                                                                                                                                                                                                                                                                                                                                                                                                                                                                                                                                                                                                                                                                                                                                                                                                                                                                                                                                                                                                                                                                                                                                                                                                                                                                                                                                                                                                                                                                                                                                                                                                                                                                                                                                                                                                                                                                                                                                                                                                                                                                                                                                                                                                                                                                                                                                                                                                                                                                                                                                                                                                      | 1                                                               | 1W1 Male/Female                                                                                                                                                                                                                                                                                                                                                                                                                                                                                                                                                                                                                                                                                                                                                                                                                                                                                                                                                                                                                                                                                                                                                                                                                                                                                                                                                                                                                                                                                                                                                                                                                                                                                                                                                                                                                                                                                                                                                                                                                                                                                                                                                                                                                                                                                                                                                                                                                                                                                                                                                                                                                                                                                                                                                                                                                                                                                                                                                                                                                                                                                                                                                                                                                                                                                                                                                                                                                                                                                                                                                                                                                                                                                                                                                                      | 27W2 Male/Femal                       | e                                                                                         |        |
| 2 8W8                                                                                                                                                                                                                                                                                                                                                                                                                                                                                                                                                                                                                                                                                                                                                                                                                                                                                                                                                                                                                                                                                                                                                                                                                                                                                                                                                                                                                                                                                                                                                                                                                                                                                                                                                                                                                                                                                                                                                                                                                                                                                                                                                                                                                                                                                                                                                                                                                                                                                                                                                                                                | Female<br>31.75 $22.87$ $4$ $4$ $4$ $4$ $4$ $4$ $4$ $4$ $4$ $4$ | 33.30<br>33.30<br>3.30<br>9.70<br>9.70<br>9.70<br>9.70<br>9.70<br>9.70<br>9.70<br>9.70<br>9.70<br>9.70<br>9.70<br>9.70<br>9.70<br>9.70<br>9.70<br>9.70<br>9.70<br>9.70<br>9.70<br>9.70<br>9.70<br>9.70<br>9.70<br>9.70<br>9.70<br>9.70<br>9.70<br>9.70<br>9.70<br>9.70<br>9.70<br>9.70<br>9.70<br>9.70<br>9.70<br>9.70<br>9.70<br>9.70<br>9.70<br>9.70<br>9.70<br>9.70<br>9.70<br>9.70<br>9.70<br>9.70<br>9.70<br>9.70<br>9.70<br>9.70<br>9.70<br>9.70<br>9.70<br>9.70<br>9.70<br>9.70<br>9.70<br>9.70<br>9.70<br>9.70<br>9.70<br>9.70<br>9.70<br>9.70<br>9.70<br>9.70<br>9.70<br>9.70<br>9.70<br>9.70<br>9.70<br>9.70<br>9.70<br>9.70<br>9.70<br>9.70<br>9.70<br>9.70<br>9.70<br>9.70<br>9.70<br>9.70<br>9.70<br>9.70<br>9.70<br>9.70<br>9.70<br>9.70<br>9.70<br>9.70<br>9.70<br>9.70<br>9.70<br>9.70<br>9.70<br>9.70<br>9.70<br>9.70<br>9.70<br>9.70<br>9.70<br>9.70<br>9.70<br>9.70<br>9.70<br>9.70<br>9.70<br>9.70<br>9.70<br>9.70<br>9.70<br>9.70<br>9.70<br>9.70<br>9.70<br>9.70<br>9.70<br>9.70<br>9.70<br>9.70<br>9.70<br>9.70<br>9.70<br>9.70<br>9.70<br>9.70<br>9.70<br>9.70<br>9.70<br>9.70<br>9.70<br>9.70<br>9.70<br>9.70<br>9.70<br>9.70<br>9.70<br>9.70<br>9.70<br>9.70<br>9.70<br>9.70<br>9.70<br>9.70<br>9.70<br>9.70<br>9.70<br>9.70<br>9.70<br>9.70<br>9.70<br>9.70<br>9.70<br>9.70<br>9.70<br>9.70<br>9.70<br>9.70<br>9.70<br>9.70<br>9.70<br>9.70<br>9.70<br>9.70<br>9.70<br>9.70<br>9.70<br>9.70<br>9.70<br>9.70<br>9.70<br>9.70<br>9.70<br>9.70<br>9.70<br>9.70<br>9.70<br>9.70<br>9.70<br>9.70<br>9.70<br>9.70<br>9.70<br>9.70<br>9.70<br>9.70<br>9.70<br>9.70<br>9.70<br>9.70<br>9.70<br>9.70<br>9.70<br>9.70<br>9.70<br>9.70<br>9.70<br>9.70<br>9.70<br>9.70<br>9.70<br>9.70<br>9.70<br>9.70<br>9.70<br>9.70<br>9.70<br>9.70<br>9.70<br>9.70<br>9.70<br>9.70<br>9.70<br>9.70<br>9.70<br>9.70<br>9.70<br>9.70<br>9.70<br>9.70<br>9.70<br>9.70<br>9.70<br>9.70<br>9.70<br>9.70<br>9.70<br>9.70<br>9.70<br>9.70<br>9.70<br>9.70<br>9.70<br>9.70<br>9.70<br>9.70<br>9.70<br>9.70<br>9.70<br>9.70<br>9.70<br>9.70<br>9.70<br>9.70<br>9.70<br>9.70<br>9.70<br>9.70<br>9.70<br>9.70<br>9.70<br>9.70<br>9.70<br>9.70<br>9.70<br>9.70<br>9.70<br>9.70<br>9.70<br>9.70<br>9.70<br>9.70<br>9.70<br>9.70<br>9.70<br>9.70<br>9.70<br>9.70<br>9.70<br>9.70<br>9.70<br>9.70<br>9.70<br>9.70<br>9.70<br>9.70<br>9.70<br>9.70<br>9.70<br>9.70<br>9.70<br>9.70<br>9.70<br>9.70<br>9.70<br>9.70<br>9.70<br>9.70<br>9.70<br>9.70<br>9.70<br>9.70<br>9.70<br>9.70<br>9.70<br>9.70<br>9.70<br>9.70<br>9.70<br>9.70<br>9.70<br>9.70<br>9.70<br>9.70<br>9.70<br>9.70<br>9.70<br>9.70<br>9.70<br>9.70<br>9.70<br>9.70<br>9.70<br>9.70<br>9.70<br>9.70<br>9.70<br>9.70<br>9.70<br>9.70<br>9.70<br>9.70<br>9.70<br>9.70<br>9.70<br>9.70<br>9.70<br>9.70<br>9.70<br>9.70<br>9.70<br>9.70<br>9.70<br>9.70<br>9.70<br>9.70<br>9.70<br>9.70                                                                                                                                                                                                                                                                                                                                                                                                                                                                                                                                                                                                                                                                                                                                                                                                                                                                                                                                               |                                       | e3.50<br>31.75<br>2 15.24<br>4 4 4 4 4 4 4 4 4 4 4 4 4 4 4 4 4 4 4                        |        |
|                                                                                                                                                                                                                                                                                                                                                                                                                                                                                                                                                                                                                                                                                                                                                                                                                                                                                                                                                                                                                                                                                                                                                                                                                                                                                                                                                                                                                                                                                                                                                                                                                                                                                                                                                                                                                                                                                                                                                                                                                                                                                                                                                                                                                                                                                                                                                                                                                                                                                                                                                                                                      |                                                                 | 7W2 Male/Female                                                                                                                                                                                                                                                                                                                                                                                                                                                                                                                                                                                                                                                                                                                                                                                                                                                                                                                                                                                                                                                                                                                                                                                                                                                                                                                                                                                                                                                                                                                                                                                                                                                                                                                                                                                                                                                                                                                                                                                                                                                                                                                                                                                                                                                                                                                                                                                                                                                                                                                                                                                                                                                                                                                                                                                                                                                                                                                                                                                                                                                                                                                                                                                                                                                                                                                                                                                                                                                                                                                                                                                                                                                                                                                                                                      | 21W1 Male/Femal                       | e                                                                                         |        |
| CURRENT RATING / ØA<br>10A / 2.2<br>20A / 3.3<br>30A / 3.7<br>40A / 4.2                                                                                                                                                                                                                                                                                                                                                                                                                                                                                                                                                                                                                                                                                                                                                                                                                                                                                                                                                                                                                                                                                                                                                                                                                                                                                                                                                                                                                                                                                                                                                                                                                                                                                                                                                                                                                                                                                                                                                                                                                                                                                                                                                                                                                                                                                                                                                                                                                                                                                                                              |                                                                 | 47.05<br>23.65<br>13.85<br><br><br><br><br><br><br><br><br><br><br><br><br><br><br><br><br><br><br><br><br><br><br><br><br><br><br><br><br><br><br><br><br><br><br><br><br><br><br><br><br><br><br><br><br><br><br><br><br><br><br><br><br><br><br><br><br><br><br><br><br><br><br><br><br><br><br><br><br><br><br><br><br><br><br><br><br><br><br><br><br><br><br><br><br><br><br><br><br><br><br><br><br><br><br><br><br><br><br><br><br><br><br><br><br><br><br><br><br><br><br><br><br><br><br><br><br><br><br><br><br><br><br><br><br><br><br><br><br><br><br><br><br><br><br><br><br><br><br><br><br><br><br><br><br><br><br><br><br><br><br><br><br><br><br><br><br><br><br><br><br><br><br><br><br><br><br><br><br><br><br><br><br><br><br><br><br><br><br><br><br><br><br><br><br><br><br><br><br><br><br><br><br><br><br><br><br><br><br><br><br><br><br><br><br><br><br><br><br><br><br><br><br><br><br><br><br><br><br><br><br><br><br><br><br><br><br><br><br><br><br><br><br><br><br><br><br><br><br><br><br><br><br><br><br><br><br><br><br><br><br><br><br><br><br><br><br><br><br><br><br><br><br><br><br><br><br><br><br><br><br><br><br><br><br><br><br><br><br><br><br><br><br><br><br><br><br><br><br>                                                                                                                                                                                                                                                                                                                                                                                                                                                                                                                                                                                                                                                                                                                                                                                                                                                                                                                                                                                                                                                                                                                                                                                                                                                                                                                                                                                                                                                                                                                                                                                                                                                                                                                                                                                                                                                                                                                                                                                                                                                                                                                                                                                                                                                                                                                                                                                                                                                                                                                                                          |                                       | 47.05<br>21.63<br>4<br>4<br>5<br>5<br>5<br>5<br>5<br>5<br>5<br>5<br>5<br>5<br>5<br>5<br>5 | æ      |
|                                                                                                                                                                                                                                                                                                                                                                                                                                                                                                                                                                                                                                                                                                                                                                                                                                                                                                                                                                                                                                                                                                                                                                                                                                                                                                                                                                                                                                                                                                                                                                                                                                                                                                                                                                                                                                                                                                                                                                                                                                                                                                                                                                                                                                                                                                                                                                                                                                                                                                                                                                                                      | $\begin{array}{c c c c c c c c c c c c c c c c c c c $          |                                                                                                                                                                                                                                                                                                                                                                                                                                                                                                                                                                                                                                                                                                                                                                                                                                                                                                                                                                                                                                                                                                                                                                                                                                                                                                                                                                                                                                                                                                                                                                                                                                                                                                                                                                                                                                                                                                                                                                                                                                                                                                                                                                                                                                                                                                                                                                                                                                                                                                                                                                                                                                                                                                                                                                                                                                                                                                                                                                                                                                                                                                                                                                                                                                                                                                                                                                                                                                                                                                                                                                                                                                                                                                                                                                                      |                                       |                                                                                           |        |
|                                                                                                                                                                                                                                                                                                                                                                                                                                                                                                                                                                                                                                                                                                                                                                                                                                                                                                                                                                                                                                                                                                                                                                                                                                                                                                                                                                                                                                                                                                                                                                                                                                                                                                                                                                                                                                                                                                                                                                                                                                                                                                                                                                                                                                                                                                                                                                                                                                                                                                                                                                                                      | COMBINAT                                                        | ION D-SUB                                                                                                                                                                                                                                                                                                                                                                                                                                                                                                                                                                                                                                                                                                                                                                                                                                                                                                                                                                                                                                                                                                                                                                                                                                                                                                                                                                                                                                                                                                                                                                                                                                                                                                                                                                                                                                                                                                                                                                                                                                                                                                                                                                                                                                                                                                                                                                                                                                                                                                                                                                                                                                                                                                                                                                                                                                                                                                                                                                                                                                                                                                                                                                                                                                                                                                                                                                                                                                                                                                                                                                                                                                                                                                                                                                            | DRAWN: C.B                            | DATE: JAN. 01/20                                                                          | )19    |
|                                                                                                                                                                                                                                                                                                                                                                                                                                                                                                                                                                                                                                                                                                                                                                                                                                                                                                                                                                                                                                                                                                                                                                                                                                                                                                                                                                                                                                                                                                                                                                                                                                                                                                                                                                                                                                                                                                                                                                                                                                                                                                                                                                                                                                                                                                                                                                                                                                                                                                                                                                                                      |                                                                 |                                                                                                                                                                                                                                                                                                                                                                                                                                                                                                                                                                                                                                                                                                                                                                                                                                                                                                                                                                                                                                                                                                                                                                                                                                                                                                                                                                                                                                                                                                                                                                                                                                                                                                                                                                                                                                                                                                                                                                                                                                                                                                                                                                                                                                                                                                                                                                                                                                                                                                                                                                                                                                                                                                                                                                                                                                                                                                                                                                                                                                                                                                                                                                                                                                                                                                                                                                                                                                                                                                                                                                                                                                                                                                                                                                                      |                                       | CHECKED: DATE:                                                                            |        |
| THIS SERIES FULLY CONFORMS TO                                                                                                                                                                                                                                                                                                                                                                                                                                                                                                                                                                                                                                                                                                                                                                                                                                                                                                                                                                                                                                                                                                                                                                                                                                                                                                                                                                                                                                                                                                                                                                                                                                                                                                                                                                                                                                                                                                                                                                                                                                                                                                                                                                                                                                                                                                                                                                                                                                                                                                                                                                        |                                                                 | THESE DRAWINGS AND SPECIFICATIONS<br>ARE THE PROPERTY OF EDAC INC.,AND                                                                                                                                                                                                                                                                                                                                                                                                                                                                                                                                                                                                                                                                                                                                                                                                                                                                                                                                                                                                                                                                                                                                                                                                                                                                                                                                                                                                                                                                                                                                                                                                                                                                                                                                                                                                                                                                                                                                                                                                                                                                                                                                                                                                                                                                                                                                                                                                                                                                                                                                                                                                                                                                                                                                                                                                                                                                                                                                                                                                                                                                                                                                                                                                                                                                                                                                                                                                                                                                                                                                                                                                                                                                                                               | SCALE: N.T.S                          | SHEET 3 OF                                                                                | 4      |
| THE EUROPEAN UNION DIRECTIVES<br>2011/65/EU FOR RoHS COMPLIANCY.                                                                                                                                                                                                                                                                                                                                                                                                                                                                                                                                                                                                                                                                                                                                                                                                                                                                                                                                                                                                                                                                                                                                                                                                                                                                                                                                                                                                                                                                                                                                                                                                                                                                                                                                                                                                                                                                                                                                                                                                                                                                                                                                                                                                                                                                                                                                                                                                                                                                                                                                     | TORONTO, ONTAF                                                  | OR USED AS THE BASIS FOR THE                                                                                                                                                                                                                                                                                                                                                                                                                                                                                                                                                                                                                                                                                                                                                                                                                                                                                                                                                                                                                                                                                                                                                                                                                                                                                                                                                                                                                                                                                                                                                                                                                                                                                                                                                                                                                                                                                                                                                                                                                                                                                                                                                                                                                                                                                                                                                                                                                                                                                                                                                                                                                                                                                                                                                                                                                                                                                                                                                                                                                                                                                                                                                                                                                                                                                                                                                                                                                                                                                                                                                                                                                                                                                                                                                         | DRAWING NUMBER: 628-3W3-224-1N6 ISSUE |                                                                                           |        |
|                                                                                                                                                                                                                                                                                                                                                                                                                                                                                                                                                                                                                                                                                                                                                                                                                                                                                                                                                                                                                                                                                                                                                                                                                                                                                                                                                                                                                                                                                                                                                                                                                                                                                                                                                                                                                                                                                                                                                                                                                                                                                                                                                                                                                                                                                                                                                                                                                                                                                                                                                                                                      | YOUR CONNECTION TO QUALITY & SERVIC                             | MANUFACTURE OR SALE OF APPARATUS                                                                                                                                                                                                                                                                                                                                                                                                                                                                                                                                                                                                                                                                                                                                                                                                                                                                                                                                                                                                                                                                                                                                                                                                                                                                                                                                                                                                                                                                                                                                                                                                                                                                                                                                                                                                                                                                                                                                                                                                                                                                                                                                                                                                                                                                                                                                                                                                                                                                                                                                                                                                                                                                                                                                                                                                                                                                                                                                                                                                                                                                                                                                                                                                                                                                                                                                                                                                                                                                                                                                                                                                                                                                                                                                                     | PART NUMBER: 628-3W3-224-1N6 1        |                                                                                           |        |