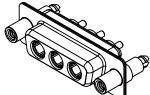

THIS IS A C.A.D. GENERATED DRAWING DO NOT MAKE MANUAL REVISIONS TO MASTER.

ISSUE NUMBER

(1)

## NOTES:

MATERIAL: HOUSING: THERMOPLASTIC POLYESTER, UL94V-0 SHELL: STEEL, Sn or Ni PLATED CONTACT: COPPER ALLOY SEE ORDERING GUIDE FOR PLATING

OPERATING TEMPERATURE: -55°C ~ 125°C

SIGNAL CONTACT CURRENT RATING: 5A PER CONTACT SIGNAL CONTACT RESISTANCE: 10mΩ MAX. INSULATOR RESISTANCE: 5000MΩ min. DIELECTRIC WITHSTANDING VOLTAGE: 1000V AC rms