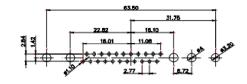

3W3 / 3WK3

5W1 Male/Female

7W2 Male/Female

(1)

628-3W3-224-1N6

21W4 Male/Female

| 47.05<br>23.63<br>- 14.49<br>- 14.49 |                                                                 | 33.30<br><b>33.30</b><br><b>4.80</b><br><b>1.805</b><br><b>1.805</b><br><b>1.805</b><br><b>1.805</b><br><b>1.805</b><br><b>1.805</b><br><b>1.805</b><br><b>1.805</b><br><b>1.805</b><br><b>1.805</b><br><b>1.805</b><br><b>1.805</b><br><b>1.805</b><br><b>1.805</b><br><b>1.805</b><br><b>1.805</b><br><b>1.805</b><br><b>1.805</b><br><b>1.805</b><br><b>1.805</b><br><b>1.805</b><br><b>1.805</b><br><b>1.805</b><br><b>1.805</b><br><b>1.805</b><br><b>1.805</b><br><b>1.805</b><br><b>1.805</b><br><b>1.805</b><br><b>1.805</b><br><b>1.805</b><br><b>1.805</b><br><b>1.805</b><br><b>1.805</b><br><b>1.805</b><br><b>1.805</b><br><b>1.805</b><br><b>1.805</b><br><b>1.805</b><br><b>1.805</b><br><b>1.805</b><br><b>1.805</b><br><b>1.805</b><br><b>1.805</b><br><b>1.805</b><br><b>1.805</b><br><b>1.805</b><br><b>1.805</b><br><b>1.805</b><br><b>1.805</b><br><b>1.805</b><br><b>1.805</b><br><b>1.805</b><br><b>1.805</b><br><b>1.805</b><br><b>1.805</b><br><b>1.805</b><br><b>1.805</b><br><b>1.805</b><br><b>1.805</b><br><b>1.805</b><br><b>1.805</b><br><b>1.805</b><br><b>1.805</b><br><b>1.805</b><br><b>1.805</b><br><b>1.805</b><br><b>1.805</b><br><b>1.805</b><br><b>1.805</b><br><b>1.805</b><br><b>1.805</b><br><b>1.805</b><br><b>1.805</b><br><b>1.805</b><br><b>1.805</b><br><b>1.805</b><br><b>1.805</b><br><b>1.805</b><br><b>1.805</b><br><b>1.805</b><br><b>1.805</b><br><b>1.805</b><br><b>1.805</b><br><b>1.805</b><br><b>1.805</b><br><b>1.805</b><br><b>1.805</b><br><b>1.805</b><br><b>1.805</b><br><b>1.805</b><br><b>1.805</b><br><b>1.805</b><br><b>1.805</b><br><b>1.805</b><br><b>1.805</b><br><b>1.805</b><br><b>1.805</b><br><b>1.805</b><br><b>1.805</b><br><b>1.805</b><br><b>1.805</b><br><b>1.805</b><br><b>1.805</b><br><b>1.805</b><br><b>1.805</b><br><b>1.805</b><br><b>1.805</b><br><b>1.805</b><br><b>1.805</b><br><b>1.805</b><br><b>1.805</b><br><b>1.805</b><br><b>1.805</b><br><b>1.805</b><br><b>1.805</b><br><b>1.805</b><br><b>1.805</b><br><b>1.805</b><br><b>1.805</b><br><b>1.805</b><br><b>1.805</b><br><b>1.805</b><br><b>1.805</b><br><b>1.805</b><br><b>1.805</b><br><b>1.805</b><br><b>1.805</b><br><b>1.805</b><br><b>1.805</b><br><b>1.805</b><br><b>1.805</b><br><b>1.805</b><br><b>1.805</b><br><b>1.805</b><br><b>1.805</b><br><b>1.805</b><br><b>1.805</b><br><b>1.805</b><br><b>1.805</b><br><b>1.805</b><br><b>1.805</b><br><b>1.805</b><br><b>1.805</b><br><b>1.805</b><br><b>1.805</b><br><b>1.805</b><br><b>1.805</b><br><b>1.805</b><br><b>1.805</b><br><b>1.805</b><br><b>1.805</b><br><b>1.805</b><br><b>1.805</b><br><b>1.805</b><br><b>1.805</b><br><b>1.805</b><br><b>1.805</b><br><b>1.805</b><br><b>1.805</b><br><b>1.805</b><br><b>1.805</b><br><b>1.805</b><br><b>1.805</b><br><b>1.805</b><br><b>1.805</b><br><b>1.805</b><br><b>1.805</b><br><b>1.805</b><br><b>1.805</b><br><b>1.805</b><br><b>1.805</b><br><b>1.805</b><br><b>1.805</b><br><b>1.805</b><br><b>1.805</b><br><b>1.805</b><br><b>1.805</b><br><b>1.805</b><br><b>1.805</b><br><b>1.805</b><br><b>1.805</b><br><b>1.805</b><br><b>1.805</b><br><b>1.805</b><br><b>1.805</b><br><b>1.805</b><br><b>1.805</b><br><b>1.805</b><br><b>1.805</b><br><b>1.805</b><br><b>1.805</b><br><b>1.805</b><br><b>1.805</b><br><b>1.805</b><br><b>1.805</b><br><b>1.805</b><br><b>1.805</b><br><b>1.805</b><br><b>1.805</b><br><b>1.805</b><br><b>1.805</b><br><b>1.805</b><br><b>1.805</b><br><b>1.805</b><br><b>1.805</b><br><b>1.805</b><br><b>1.805</b><br><b>1.805</b><br><b>1.805</b><br><b>1.805</b><br><b>1.805</b><br><b>1.805</b><br><b>1.805</b><br><b>1.805</b><br><b>1.805</b><br><b>1.805</b><br><b>1.805</b><br><b>1.805</b><br><b>1.805</b><br><b>1.805</b><br><b>1.805</b><br><b>1.805</b><br><b>1.805</b><br><b>1.805</b> |                                       |                                                                                           | - Base |
|------------------------------------------------------------------------------------------------------------------------------------------------------------------------------------------------------------------------------------------------------------------------------------------------------------------------------------------------------------------------------------------------------------------------------------------------------------------------------------------------------------------------------------------------------------------------------------------------------------------------------------------------------------------------------------------------------------------------------------------------------------------------------------------------------------------------------------------------------------------------------------------------------------------------------------------------------------------------------------------------------------------------------------------------------------------------------------------------------------------------------------------------------------------------------------------------------------------------------------------------------------------------------------------------------------------------------------------------------------------------------------------------------------------------------------------------------------------------------------------------------------------------------------------------------------------------------------------------------------------------------------------------------------------------------------------------------------------------------------------------------------------------------------------------------------------------------------------------------------------------------------------------------------------------------------------------------------------------------------------------------------------------------------------------------------------------------------------------------------------------------------------------------------------------------------------------------------------------------------------------------------------------------------------------------------------------------------------------------------------------------------------------------------------------------------------------------------------------------------------------------------------------------------------------------------------------------------------------------|-----------------------------------------------------------------|--------------------------------------------------------------------------------------------------------------------------------------------------------------------------------------------------------------------------------------------------------------------------------------------------------------------------------------------------------------------------------------------------------------------------------------------------------------------------------------------------------------------------------------------------------------------------------------------------------------------------------------------------------------------------------------------------------------------------------------------------------------------------------------------------------------------------------------------------------------------------------------------------------------------------------------------------------------------------------------------------------------------------------------------------------------------------------------------------------------------------------------------------------------------------------------------------------------------------------------------------------------------------------------------------------------------------------------------------------------------------------------------------------------------------------------------------------------------------------------------------------------------------------------------------------------------------------------------------------------------------------------------------------------------------------------------------------------------------------------------------------------------------------------------------------------------------------------------------------------------------------------------------------------------------------------------------------------------------------------------------------------------------------------------------------------------------------------------------------------------------------------------------------------------------------------------------------------------------------------------------------------------------------------------------------------------------------------------------------------------------------------------------------------------------------------------------------------------------------------------------------------------------------------------------------------------------------------------------------------------------------------------------------------------------------------------------------------------------------------------------------------------------------------------------------------------------------------------------------------------------------------------------------------------------------------------------------------------------------------------------------------------------------------------------------------------------------------------------------------------------------------------------------------------------------------------------------------------------------------------------------------------------------------------------------------------------------------------------------------------------------------------------------------------------------------------------------------------------------------------------------------------------------------------------------------------------------------------------------------------------------------------------------------------------------------------------------------------------------------------------------------------------------------|---------------------------------------|-------------------------------------------------------------------------------------------|--------|
|                                                                                                                                                                                                                                                                                                                                                                                                                                                                                                                                                                                                                                                                                                                                                                                                                                                                                                                                                                                                                                                                                                                                                                                                                                                                                                                                                                                                                                                                                                                                                                                                                                                                                                                                                                                                                                                                                                                                                                                                                                                                                                                                                                                                                                                                                                                                                                                                                                                                                                                                                                                                      | 1                                                               | 1W1 Male/Female                                                                                                                                                                                                                                                                                                                                                                                                                                                                                                                                                                                                                                                                                                                                                                                                                                                                                                                                                                                                                                                                                                                                                                                                                                                                                                                                                                                                                                                                                                                                                                                                                                                                                                                                                                                                                                                                                                                                                                                                                                                                                                                                                                                                                                                                                                                                                                                                                                                                                                                                                                                                                                                                                                                                                                                                                                                                                                                                                                                                                                                                                                                                                                                                                                                                                                                                                                                                                                                                                                                                                                                                                                                                                                                                                                      | 27W2 Male/Femal                       | e                                                                                         |        |
| 2 8W8                                                                                                                                                                                                                                                                                                                                                                                                                                                                                                                                                                                                                                                                                                                                                                                                                                                                                                                                                                                                                                                                                                                                                                                                                                                                                                                                                                                                                                                                                                                                                                                                                                                                                                                                                                                                                                                                                                                                                                                                                                                                                                                                                                                                                                                                                                                                                                                                                                                                                                                                                                                                | Female<br>31.75 $22.87$ $4$ $4$ $4$ $4$ $4$ $4$ $4$ $4$ $4$ $4$ | 33.30<br>33.30<br>3.30<br>9.70<br>9.70<br>9.70<br>9.70<br>9.70<br>9.70<br>9.70<br>9.70<br>9.70<br>9.70<br>9.70<br>9.70<br>9.70<br>9.70<br>9.70<br>9.70<br>9.70<br>9.70<br>9.70<br>9.70<br>9.70<br>9.70<br>9.70<br>9.70<br>9.70<br>9.70<br>9.70<br>9.70<br>9.70<br>9.70<br>9.70<br>9.70<br>9.70<br>9.70<br>9.70<br>9.70<br>9.70<br>9.70<br>9.70<br>9.70<br>9.70<br>9.70<br>9.70<br>9.70<br>9.70<br>9.70<br>9.70<br>9.70<br>9.70<br>9.70<br>9.70<br>9.70<br>9.70<br>9.70<br>9.70<br>9.70<br>9.70<br>9.70<br>9.70<br>9.70<br>9.70<br>9.70<br>9.70<br>9.70<br>9.70<br>9.70<br>9.70<br>9.70<br>9.70<br>9.70<br>9.70<br>9.70<br>9.70<br>9.70<br>9.70<br>9.70<br>9.70<br>9.70<br>9.70<br>9.70<br>9.70<br>9.70<br>9.70<br>9.70<br>9.70<br>9.70<br>9.70<br>9.70<br>9.70<br>9.70<br>9.70<br>9.70<br>9.70<br>9.70<br>9.70<br>9.70<br>9.70<br>9.70<br>9.70<br>9.70<br>9.70<br>9.70<br>9.70<br>9.70<br>9.70<br>9.70<br>9.70<br>9.70<br>9.70<br>9.70<br>9.70<br>9.70<br>9.70<br>9.70<br>9.70<br>9.70<br>9.70<br>9.70<br>9.70<br>9.70<br>9.70<br>9.70<br>9.70<br>9.70<br>9.70<br>9.70<br>9.70<br>9.70<br>9.70<br>9.70<br>9.70<br>9.70<br>9.70<br>9.70<br>9.70<br>9.70<br>9.70<br>9.70<br>9.70<br>9.70<br>9.70<br>9.70<br>9.70<br>9.70<br>9.70<br>9.70<br>9.70<br>9.70<br>9.70<br>9.70<br>9.70<br>9.70<br>9.70<br>9.70<br>9.70<br>9.70<br>9.70<br>9.70<br>9.70<br>9.70<br>9.70<br>9.70<br>9.70<br>9.70<br>9.70<br>9.70<br>9.70<br>9.70<br>9.70<br>9.70<br>9.70<br>9.70<br>9.70<br>9.70<br>9.70<br>9.70<br>9.70<br>9.70<br>9.70<br>9.70<br>9.70<br>9.70<br>9.70<br>9.70<br>9.70<br>9.70<br>9.70<br>9.70<br>9.70<br>9.70<br>9.70<br>9.70<br>9.70<br>9.70<br>9.70<br>9.70<br>9.70<br>9.70<br>9.70<br>9.70<br>9.70<br>9.70<br>9.70<br>9.70<br>9.70<br>9.70<br>9.70<br>9.70<br>9.70<br>9.70<br>9.70<br>9.70<br>9.70<br>9.70<br>9.70<br>9.70<br>9.70<br>9.70<br>9.70<br>9.70<br>9.70<br>9.70<br>9.70<br>9.70<br>9.70<br>9.70<br>9.70<br>9.70<br>9.70<br>9.70<br>9.70<br>9.70<br>9.70<br>9.70<br>9.70<br>9.70<br>9.70<br>9.70<br>9.70<br>9.70<br>9.70<br>9.70<br>9.70<br>9.70<br>9.70<br>9.70<br>9.70<br>9.70<br>9.70<br>9.70<br>9.70<br>9.70<br>9.70<br>9.70<br>9.70<br>9.70<br>9.70<br>9.70<br>9.70<br>9.70<br>9.70<br>9.70<br>9.70<br>9.70<br>9.70<br>9.70<br>9.70<br>9.70<br>9.70<br>9.70<br>9.70<br>9.70<br>9.70<br>9.70<br>9.70<br>9.70<br>9.70<br>9.70<br>9.70<br>9.70<br>9.70<br>9.70<br>9.70<br>9.70<br>9.70<br>9.70<br>9.70<br>9.70<br>9.70<br>9.70<br>9.70<br>9.70<br>9.70<br>9.70<br>9.70<br>9.70<br>9.70<br>9.70<br>9.70<br>9.70<br>9.70<br>9.70<br>9.70<br>9.70<br>9.70<br>9.70<br>9.70<br>9.70<br>9.70<br>9.70<br>9.70<br>9.70<br>9.70<br>9.70<br>9.70<br>9.70<br>9.70<br>9.70<br>9.70<br>9.70<br>9.70<br>9.70<br>9.70<br>9.70<br>9.70<br>9.70<br>9.70<br>9.70<br>9.70<br>9.70<br>9.70<br>9.70<br>9.70<br>9.70<br>9.70<br>9.70<br>9.70<br>9.70                                                                                                                                                                                                                                                                                                                                                                                                                                                                                                                                                                                                                                                                                                                                                                                                                                                                                                                                               |                                       | e3.50<br>31.75<br>2 15.24<br>4 4 4 4 4 4 4 4 4 4 4 4 4 4 4 4 4 4 4                        |        |
|                                                                                                                                                                                                                                                                                                                                                                                                                                                                                                                                                                                                                                                                                                                                                                                                                                                                                                                                                                                                                                                                                                                                                                                                                                                                                                                                                                                                                                                                                                                                                                                                                                                                                                                                                                                                                                                                                                                                                                                                                                                                                                                                                                                                                                                                                                                                                                                                                                                                                                                                                                                                      |                                                                 | 7W2 Male/Female                                                                                                                                                                                                                                                                                                                                                                                                                                                                                                                                                                                                                                                                                                                                                                                                                                                                                                                                                                                                                                                                                                                                                                                                                                                                                                                                                                                                                                                                                                                                                                                                                                                                                                                                                                                                                                                                                                                                                                                                                                                                                                                                                                                                                                                                                                                                                                                                                                                                                                                                                                                                                                                                                                                                                                                                                                                                                                                                                                                                                                                                                                                                                                                                                                                                                                                                                                                                                                                                                                                                                                                                                                                                                                                                                                      | 21W1 Male/Femal                       | e                                                                                         |        |
| CURRENT RATING / ØA<br>10A / 2.2<br>20A / 3.3<br>30A / 3.7<br>40A / 4.2                                                                                                                                                                                                                                                                                                                                                                                                                                                                                                                                                                                                                                                                                                                                                                                                                                                                                                                                                                                                                                                                                                                                                                                                                                                                                                                                                                                                                                                                                                                                                                                                                                                                                                                                                                                                                                                                                                                                                                                                                                                                                                                                                                                                                                                                                                                                                                                                                                                                                                                              |                                                                 | 47.05<br>23.65<br>13.85<br><br><br><br><br><br><br><br><br><br><br><br><br><br><br><br><br><br><br><br><br><br><br><br><br><br><br><br><br><br><br><br><br><br><br><br><br><br><br><br><br><br><br><br><br><br><br><br><br><br><br><br><br><br><br><br><br><br><br><br><br><br><br><br><br><br><br><br><br><br><br><br><br><br><br><br><br><br><br><br><br><br><br><br><br><br><br><br><br><br><br><br><br><br><br><br><br><br><br><br><br><br><br><br><br><br><br><br><br><br><br><br><br><br><br><br><br><br><br><br><br><br><br><br><br><br><br><br><br><br><br><br><br><br><br><br><br><br><br><br><br><br><br><br><br><br><br><br><br><br><br><br><br><br><br><br><br><br><br><br><br><br><br><br><br><br><br><br><br><br><br><br><br><br><br><br><br><br><br><br><br><br><br><br><br><br><br><br><br><br><br><br><br><br><br><br><br><br><br><br><br><br><br><br><br><br><br><br><br><br><br><br><br><br><br><br><br><br><br><br><br><br><br><br><br><br><br><br><br><br><br><br><br><br><br><br><br><br><br><br><br><br><br><br><br><br><br><br><br><br><br><br><br><br><br><br><br><br><br><br><br><br><br><br><br><br><br><br><br><br><br><br><br><br><br><br><br><br><br><br><br><br><br><br><br><br><br><br><br>                                                                                                                                                                                                                                                                                                                                                                                                                                                                                                                                                                                                                                                                                                                                                                                                                                                                                                                                                                                                                                                                                                                                                                                                                                                                                                                                                                                                                                                                                                                                                                                                                                                                                                                                                                                                                                                                                                                                                                                                                                                                                                                                                                                                                                                                                                                                                                                                                                                                                                                                                          |                                       | 47.05<br>21.63<br>4<br>4<br>5<br>5<br>5<br>5<br>5<br>5<br>5<br>5<br>5<br>5<br>5<br>5<br>5 | æ      |
|                                                                                                                                                                                                                                                                                                                                                                                                                                                                                                                                                                                                                                                                                                                                                                                                                                                                                                                                                                                                                                                                                                                                                                                                                                                                                                                                                                                                                                                                                                                                                                                                                                                                                                                                                                                                                                                                                                                                                                                                                                                                                                                                                                                                                                                                                                                                                                                                                                                                                                                                                                                                      | $\begin{array}{c c c c c c c c c c c c c c c c c c c $          |                                                                                                                                                                                                                                                                                                                                                                                                                                                                                                                                                                                                                                                                                                                                                                                                                                                                                                                                                                                                                                                                                                                                                                                                                                                                                                                                                                                                                                                                                                                                                                                                                                                                                                                                                                                                                                                                                                                                                                                                                                                                                                                                                                                                                                                                                                                                                                                                                                                                                                                                                                                                                                                                                                                                                                                                                                                                                                                                                                                                                                                                                                                                                                                                                                                                                                                                                                                                                                                                                                                                                                                                                                                                                                                                                                                      |                                       |                                                                                           |        |
|                                                                                                                                                                                                                                                                                                                                                                                                                                                                                                                                                                                                                                                                                                                                                                                                                                                                                                                                                                                                                                                                                                                                                                                                                                                                                                                                                                                                                                                                                                                                                                                                                                                                                                                                                                                                                                                                                                                                                                                                                                                                                                                                                                                                                                                                                                                                                                                                                                                                                                                                                                                                      | COMBINAT                                                        | ION D-SUB                                                                                                                                                                                                                                                                                                                                                                                                                                                                                                                                                                                                                                                                                                                                                                                                                                                                                                                                                                                                                                                                                                                                                                                                                                                                                                                                                                                                                                                                                                                                                                                                                                                                                                                                                                                                                                                                                                                                                                                                                                                                                                                                                                                                                                                                                                                                                                                                                                                                                                                                                                                                                                                                                                                                                                                                                                                                                                                                                                                                                                                                                                                                                                                                                                                                                                                                                                                                                                                                                                                                                                                                                                                                                                                                                                            | DRAWN: C.B                            | DATE: JAN. 01/20                                                                          | )19    |
|                                                                                                                                                                                                                                                                                                                                                                                                                                                                                                                                                                                                                                                                                                                                                                                                                                                                                                                                                                                                                                                                                                                                                                                                                                                                                                                                                                                                                                                                                                                                                                                                                                                                                                                                                                                                                                                                                                                                                                                                                                                                                                                                                                                                                                                                                                                                                                                                                                                                                                                                                                                                      |                                                                 |                                                                                                                                                                                                                                                                                                                                                                                                                                                                                                                                                                                                                                                                                                                                                                                                                                                                                                                                                                                                                                                                                                                                                                                                                                                                                                                                                                                                                                                                                                                                                                                                                                                                                                                                                                                                                                                                                                                                                                                                                                                                                                                                                                                                                                                                                                                                                                                                                                                                                                                                                                                                                                                                                                                                                                                                                                                                                                                                                                                                                                                                                                                                                                                                                                                                                                                                                                                                                                                                                                                                                                                                                                                                                                                                                                                      |                                       | CHECKED: DATE:                                                                            |        |
| THIS SERIES FULLY CONFORMS TO                                                                                                                                                                                                                                                                                                                                                                                                                                                                                                                                                                                                                                                                                                                                                                                                                                                                                                                                                                                                                                                                                                                                                                                                                                                                                                                                                                                                                                                                                                                                                                                                                                                                                                                                                                                                                                                                                                                                                                                                                                                                                                                                                                                                                                                                                                                                                                                                                                                                                                                                                                        |                                                                 | THESE DRAWINGS AND SPECIFICATIONS<br>ARE THE PROPERTY OF EDAC INC.,AND                                                                                                                                                                                                                                                                                                                                                                                                                                                                                                                                                                                                                                                                                                                                                                                                                                                                                                                                                                                                                                                                                                                                                                                                                                                                                                                                                                                                                                                                                                                                                                                                                                                                                                                                                                                                                                                                                                                                                                                                                                                                                                                                                                                                                                                                                                                                                                                                                                                                                                                                                                                                                                                                                                                                                                                                                                                                                                                                                                                                                                                                                                                                                                                                                                                                                                                                                                                                                                                                                                                                                                                                                                                                                                               | SCALE: N.T.S                          | SHEET 3 OF                                                                                | 4      |
| THE EUROPEAN UNION DIRECTIVES<br>2011/65/EU FOR RoHS COMPLIANCY.                                                                                                                                                                                                                                                                                                                                                                                                                                                                                                                                                                                                                                                                                                                                                                                                                                                                                                                                                                                                                                                                                                                                                                                                                                                                                                                                                                                                                                                                                                                                                                                                                                                                                                                                                                                                                                                                                                                                                                                                                                                                                                                                                                                                                                                                                                                                                                                                                                                                                                                                     | TORONTO, ONTAF                                                  | OR USED AS THE BASIS FOR THE                                                                                                                                                                                                                                                                                                                                                                                                                                                                                                                                                                                                                                                                                                                                                                                                                                                                                                                                                                                                                                                                                                                                                                                                                                                                                                                                                                                                                                                                                                                                                                                                                                                                                                                                                                                                                                                                                                                                                                                                                                                                                                                                                                                                                                                                                                                                                                                                                                                                                                                                                                                                                                                                                                                                                                                                                                                                                                                                                                                                                                                                                                                                                                                                                                                                                                                                                                                                                                                                                                                                                                                                                                                                                                                                                         | DRAWING NUMBER: 628-3W3-224-1N6 ISSUE |                                                                                           |        |
|                                                                                                                                                                                                                                                                                                                                                                                                                                                                                                                                                                                                                                                                                                                                                                                                                                                                                                                                                                                                                                                                                                                                                                                                                                                                                                                                                                                                                                                                                                                                                                                                                                                                                                                                                                                                                                                                                                                                                                                                                                                                                                                                                                                                                                                                                                                                                                                                                                                                                                                                                                                                      | YOUR CONNECTION TO QUALITY & SERVIC                             | MANUFACTURE OR SALE OF APPARATUS                                                                                                                                                                                                                                                                                                                                                                                                                                                                                                                                                                                                                                                                                                                                                                                                                                                                                                                                                                                                                                                                                                                                                                                                                                                                                                                                                                                                                                                                                                                                                                                                                                                                                                                                                                                                                                                                                                                                                                                                                                                                                                                                                                                                                                                                                                                                                                                                                                                                                                                                                                                                                                                                                                                                                                                                                                                                                                                                                                                                                                                                                                                                                                                                                                                                                                                                                                                                                                                                                                                                                                                                                                                                                                                                                     | PART NUMBER: 628-3W3-224-1N6 1        |                                                                                           |        |