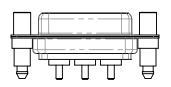

3W3 / 3WK3

5W1 Male/Female

7W2 Male/Female

(1)

628-3W3-224-1N6

21W4 Male/Female

| 47.05<br>23.63<br>- 14.49<br>- 14.49 |                                                                 | 33.30<br><b>33.30</b><br><b>4.80</b><br><b>1.805</b><br><b>1.805</b><br><b>1.805</b><br><b>1.805</b><br><b>1.805</b><br><b>1.805</b><br><b>1.805</b><br><b>1.805</b><br><b>1.805</b><br><b>1.805</b><br><b>1.805</b><br><b>1.805</b><br><b>1.805</b><br><b>1.805</b><br><b>1.805</b><br><b>1.805</b><br><b>1.805</b><br><b>1.805</b><br><b>1.805</b><br><b>1.805</b><br><b>1.805</b><br><b>1.805</b><br><b>1.805</b><br><b>1.805</b><br><b>1.805</b><br><b>1.805</b><br><b>1.805</b><br><b>1.805</b><br><b>1.805</b><br><b>1.805</b><br><b>1.805</b><br><b>1.805</b><br><b>1.805</b><br><b>1.805</b><br><b>1.805</b><br><b>1.805</b><br><b>1.805</b><br><b>1.805</b><br><b>1.805</b><br><b>1.805</b><br><b>1.805</b><br><b>1.805</b><br><b>1.805</b><br><b>1.805</b><br><b>1.805</b><br><b>1.805</b><br><b>1.805</b><br><b>1.805</b><br><b>1.805</b><br><b>1.805</b><br><b>1.805</b><br><b>1.805</b><br><b>1.805</b><br><b>1.805</b><br><b>1.805</b><br><b>1.805</b><br><b>1.805</b><br><b>1.805</b><br><b>1.805</b><br><b>1.805</b><br><b>1.805</b><br><b>1.805</b><br><b>1.805</b><br><b>1.805</b><br><b>1.805</b><br><b>1.805</b><br><b>1.805</b><br><b>1.805</b><br><b>1.805</b><br><b>1.805</b><br><b>1.805</b><br><b>1.805</b><br><b>1.805</b><br><b>1.805</b><br><b>1.805</b><br><b>1.805</b><br><b>1.805</b><br><b>1.805</b><br><b>1.805</b><br><b>1.805</b><br><b>1.805</b><br><b>1.805</b><br><b>1.805</b><br><b>1.805</b><br><b>1.805</b><br><b>1.805</b><br><b>1.805</b><br><b>1.805</b><br><b>1.805</b><br><b>1.805</b><br><b>1.805</b><br><b>1.805</b><br><b>1.805</b><br><b>1.805</b><br><b>1.805</b><br><b>1.805</b><br><b>1.805</b><br><b>1.805</b><br><b>1.805</b><br><b>1.805</b><br><b>1.805</b><br><b>1.805</b><br><b>1.805</b><br><b>1.805</b><br><b>1.805</b><br><b>1.805</b><br><b>1.805</b><br><b>1.805</b><br><b>1.805</b><br><b>1.805</b><br><b>1.805</b><br><b>1.805</b><br><b>1.805</b><br><b>1.805</b><br><b>1.805</b><br><b>1.805</b><br><b>1.805</b><br><b>1.805</b><br><b>1.805</b><br><b>1.805</b><br><b>1.805</b><br><b>1.805</b><br><b>1.805</b><br><b>1.805</b><br><b>1.805</b><br><b>1.805</b><br><b>1.805</b><br><b>1.805</b><br><b>1.805</b><br><b>1.805</b><br><b>1.805</b><br><b>1.805</b><br><b>1.805</b><br><b>1.805</b><br><b>1.805</b><br><b>1.805</b><br><b>1.805</b><br><b>1.805</b><br><b>1.805</b><br><b>1.805</b><br><b>1.805</b><br><b>1.805</b><br><b>1.805</b><br><b>1.805</b><br><b>1.805</b><br><b>1.805</b><br><b>1.805</b><br><b>1.805</b><br><b>1.805</b><br><b>1.805</b><br><b>1.805</b><br><b>1.805</b><br><b>1.805</b><br><b>1.805</b><br><b>1.805</b><br><b>1.805</b><br><b>1.805</b><br><b>1.805</b><br><b>1.805</b><br><b>1.805</b><br><b>1.805</b><br><b>1.805</b><br><b>1.805</b><br><b>1.805</b><br><b>1.805</b><br><b>1.805</b><br><b>1.805</b><br><b>1.805</b><br><b>1.805</b><br><b>1.805</b><br><b>1.805</b><br><b>1.805</b><br><b>1.805</b><br><b>1.805</b><br><b>1.805</b><br><b>1.805</b><br><b>1.805</b><br><b>1.805</b><br><b>1.805</b><br><b>1.805</b><br><b>1.805</b><br><b>1.805</b><br><b>1.805</b><br><b>1.805</b><br><b>1.805</b><br><b>1.805</b><br><b>1.805</b><br><b>1.805</b><br><b>1.805</b><br><b>1.805</b><br><b>1.805</b><br><b>1.805</b><br><b>1.805</b><br><b>1.805</b><br><b>1.805</b><br><b>1.805</b><br><b>1.805</b><br><b>1.805</b><br><b>1.805</b><br><b>1.805</b><br><b>1.805</b><br><b>1.805</b><br><b>1.805</b><br><b>1.805</b><br><b>1.805</b><br><b>1.805</b><br><b>1.805</b><br><b>1.805</b><br><b>1.805</b><br><b>1.805</b><br><b>1.805</b><br><b>1.805</b><br><b>1.805</b><br><b>1.805</b><br><b>1.805</b><br><b>1.805</b><br><b>1.805</b><br><b>1.805</b><br><b>1.805</b><br><b>1.805</b><br><b>1.805</b><br><b>1.805</b><br><b>1.805</b><br><b>1.805</b><br><b>1.805</b> |                                       |                                                                                           | - Base |
|------------------------------------------------------------------------------------------------------------------------------------------------------------------------------------------------------------------------------------------------------------------------------------------------------------------------------------------------------------------------------------------------------------------------------------------------------------------------------------------------------------------------------------------------------------------------------------------------------------------------------------------------------------------------------------------------------------------------------------------------------------------------------------------------------------------------------------------------------------------------------------------------------------------------------------------------------------------------------------------------------------------------------------------------------------------------------------------------------------------------------------------------------------------------------------------------------------------------------------------------------------------------------------------------------------------------------------------------------------------------------------------------------------------------------------------------------------------------------------------------------------------------------------------------------------------------------------------------------------------------------------------------------------------------------------------------------------------------------------------------------------------------------------------------------------------------------------------------------------------------------------------------------------------------------------------------------------------------------------------------------------------------------------------------------------------------------------------------------------------------------------------------------------------------------------------------------------------------------------------------------------------------------------------------------------------------------------------------------------------------------------------------------------------------------------------------------------------------------------------------------------------------------------------------------------------------------------------------------|-----------------------------------------------------------------|--------------------------------------------------------------------------------------------------------------------------------------------------------------------------------------------------------------------------------------------------------------------------------------------------------------------------------------------------------------------------------------------------------------------------------------------------------------------------------------------------------------------------------------------------------------------------------------------------------------------------------------------------------------------------------------------------------------------------------------------------------------------------------------------------------------------------------------------------------------------------------------------------------------------------------------------------------------------------------------------------------------------------------------------------------------------------------------------------------------------------------------------------------------------------------------------------------------------------------------------------------------------------------------------------------------------------------------------------------------------------------------------------------------------------------------------------------------------------------------------------------------------------------------------------------------------------------------------------------------------------------------------------------------------------------------------------------------------------------------------------------------------------------------------------------------------------------------------------------------------------------------------------------------------------------------------------------------------------------------------------------------------------------------------------------------------------------------------------------------------------------------------------------------------------------------------------------------------------------------------------------------------------------------------------------------------------------------------------------------------------------------------------------------------------------------------------------------------------------------------------------------------------------------------------------------------------------------------------------------------------------------------------------------------------------------------------------------------------------------------------------------------------------------------------------------------------------------------------------------------------------------------------------------------------------------------------------------------------------------------------------------------------------------------------------------------------------------------------------------------------------------------------------------------------------------------------------------------------------------------------------------------------------------------------------------------------------------------------------------------------------------------------------------------------------------------------------------------------------------------------------------------------------------------------------------------------------------------------------------------------------------------------------------------------------------------------------------------------------------------------------------------------------------|---------------------------------------|-------------------------------------------------------------------------------------------|--------|
|                                                                                                                                                                                                                                                                                                                                                                                                                                                                                                                                                                                                                                                                                                                                                                                                                                                                                                                                                                                                                                                                                                                                                                                                                                                                                                                                                                                                                                                                                                                                                                                                                                                                                                                                                                                                                                                                                                                                                                                                                                                                                                                                                                                                                                                                                                                                                                                                                                                                                                                                                                                                      | 1                                                               | 1W1 Male/Female                                                                                                                                                                                                                                                                                                                                                                                                                                                                                                                                                                                                                                                                                                                                                                                                                                                                                                                                                                                                                                                                                                                                                                                                                                                                                                                                                                                                                                                                                                                                                                                                                                                                                                                                                                                                                                                                                                                                                                                                                                                                                                                                                                                                                                                                                                                                                                                                                                                                                                                                                                                                                                                                                                                                                                                                                                                                                                                                                                                                                                                                                                                                                                                                                                                                                                                                                                                                                                                                                                                                                                                                                                                                                                                                                                      | 27W2 Male/Femal                       | e                                                                                         |        |
| 2 8W8                                                                                                                                                                                                                                                                                                                                                                                                                                                                                                                                                                                                                                                                                                                                                                                                                                                                                                                                                                                                                                                                                                                                                                                                                                                                                                                                                                                                                                                                                                                                                                                                                                                                                                                                                                                                                                                                                                                                                                                                                                                                                                                                                                                                                                                                                                                                                                                                                                                                                                                                                                                                | Female<br>31.75 $22.87$ $4$ $4$ $4$ $4$ $4$ $4$ $4$ $4$ $4$ $4$ | 33.30<br>33.30<br>3.30<br>9.70<br>9.70<br>9.70<br>9.70<br>9.70<br>9.70<br>9.70<br>9.70<br>9.70<br>9.70<br>9.70<br>9.70<br>9.70<br>9.70<br>9.70<br>9.70<br>9.70<br>9.70<br>9.70<br>9.70<br>9.70<br>9.70<br>9.70<br>9.70<br>9.70<br>9.70<br>9.70<br>9.70<br>9.70<br>9.70<br>9.70<br>9.70<br>9.70<br>9.70<br>9.70<br>9.70<br>9.70<br>9.70<br>9.70<br>9.70<br>9.70<br>9.70<br>9.70<br>9.70<br>9.70<br>9.70<br>9.70<br>9.70<br>9.70<br>9.70<br>9.70<br>9.70<br>9.70<br>9.70<br>9.70<br>9.70<br>9.70<br>9.70<br>9.70<br>9.70<br>9.70<br>9.70<br>9.70<br>9.70<br>9.70<br>9.70<br>9.70<br>9.70<br>9.70<br>9.70<br>9.70<br>9.70<br>9.70<br>9.70<br>9.70<br>9.70<br>9.70<br>9.70<br>9.70<br>9.70<br>9.70<br>9.70<br>9.70<br>9.70<br>9.70<br>9.70<br>9.70<br>9.70<br>9.70<br>9.70<br>9.70<br>9.70<br>9.70<br>9.70<br>9.70<br>9.70<br>9.70<br>9.70<br>9.70<br>9.70<br>9.70<br>9.70<br>9.70<br>9.70<br>9.70<br>9.70<br>9.70<br>9.70<br>9.70<br>9.70<br>9.70<br>9.70<br>9.70<br>9.70<br>9.70<br>9.70<br>9.70<br>9.70<br>9.70<br>9.70<br>9.70<br>9.70<br>9.70<br>9.70<br>9.70<br>9.70<br>9.70<br>9.70<br>9.70<br>9.70<br>9.70<br>9.70<br>9.70<br>9.70<br>9.70<br>9.70<br>9.70<br>9.70<br>9.70<br>9.70<br>9.70<br>9.70<br>9.70<br>9.70<br>9.70<br>9.70<br>9.70<br>9.70<br>9.70<br>9.70<br>9.70<br>9.70<br>9.70<br>9.70<br>9.70<br>9.70<br>9.70<br>9.70<br>9.70<br>9.70<br>9.70<br>9.70<br>9.70<br>9.70<br>9.70<br>9.70<br>9.70<br>9.70<br>9.70<br>9.70<br>9.70<br>9.70<br>9.70<br>9.70<br>9.70<br>9.70<br>9.70<br>9.70<br>9.70<br>9.70<br>9.70<br>9.70<br>9.70<br>9.70<br>9.70<br>9.70<br>9.70<br>9.70<br>9.70<br>9.70<br>9.70<br>9.70<br>9.70<br>9.70<br>9.70<br>9.70<br>9.70<br>9.70<br>9.70<br>9.70<br>9.70<br>9.70<br>9.70<br>9.70<br>9.70<br>9.70<br>9.70<br>9.70<br>9.70<br>9.70<br>9.70<br>9.70<br>9.70<br>9.70<br>9.70<br>9.70<br>9.70<br>9.70<br>9.70<br>9.70<br>9.70<br>9.70<br>9.70<br>9.70<br>9.70<br>9.70<br>9.70<br>9.70<br>9.70<br>9.70<br>9.70<br>9.70<br>9.70<br>9.70<br>9.70<br>9.70<br>9.70<br>9.70<br>9.70<br>9.70<br>9.70<br>9.70<br>9.70<br>9.70<br>9.70<br>9.70<br>9.70<br>9.70<br>9.70<br>9.70<br>9.70<br>9.70<br>9.70<br>9.70<br>9.70<br>9.70<br>9.70<br>9.70<br>9.70<br>9.70<br>9.70<br>9.70<br>9.70<br>9.70<br>9.70<br>9.70<br>9.70<br>9.70<br>9.70<br>9.70<br>9.70<br>9.70<br>9.70<br>9.70<br>9.70<br>9.70<br>9.70<br>9.70<br>9.70<br>9.70<br>9.70<br>9.70<br>9.70<br>9.70<br>9.70<br>9.70<br>9.70<br>9.70<br>9.70<br>9.70<br>9.70<br>9.70<br>9.70<br>9.70<br>9.70<br>9.70<br>9.70<br>9.70<br>9.70<br>9.70<br>9.70<br>9.70<br>9.70<br>9.70<br>9.70<br>9.70<br>9.70<br>9.70<br>9.70<br>9.70<br>9.70<br>9.70<br>9.70<br>9.70<br>9.70<br>9.70<br>9.70<br>9.70<br>9.70<br>9.70<br>9.70<br>9.70<br>9.70<br>9.70<br>9.70<br>9.70<br>9.70<br>9.70<br>9.70<br>9.70<br>9.70<br>9.70<br>9.70<br>9.70<br>9.70<br>9.70<br>9.70<br>9.70                                                                                                                                                                                                                                                                                                                                                                                                                                                                                                                                                                                                                                                                                                                                                                                                                                                                                                                                               |                                       | e3.50<br>31.75<br>2 15.24<br>4 4 4 4 4 4 4 4 4 4 4 4 4 4 4 4 4 4 4                        |        |
|                                                                                                                                                                                                                                                                                                                                                                                                                                                                                                                                                                                                                                                                                                                                                                                                                                                                                                                                                                                                                                                                                                                                                                                                                                                                                                                                                                                                                                                                                                                                                                                                                                                                                                                                                                                                                                                                                                                                                                                                                                                                                                                                                                                                                                                                                                                                                                                                                                                                                                                                                                                                      |                                                                 | 7W2 Male/Female                                                                                                                                                                                                                                                                                                                                                                                                                                                                                                                                                                                                                                                                                                                                                                                                                                                                                                                                                                                                                                                                                                                                                                                                                                                                                                                                                                                                                                                                                                                                                                                                                                                                                                                                                                                                                                                                                                                                                                                                                                                                                                                                                                                                                                                                                                                                                                                                                                                                                                                                                                                                                                                                                                                                                                                                                                                                                                                                                                                                                                                                                                                                                                                                                                                                                                                                                                                                                                                                                                                                                                                                                                                                                                                                                                      | 21W1 Male/Femal                       | e                                                                                         |        |
| CURRENT RATING / ØA<br>10A / 2.2<br>20A / 3.3<br>30A / 3.7<br>40A / 4.2                                                                                                                                                                                                                                                                                                                                                                                                                                                                                                                                                                                                                                                                                                                                                                                                                                                                                                                                                                                                                                                                                                                                                                                                                                                                                                                                                                                                                                                                                                                                                                                                                                                                                                                                                                                                                                                                                                                                                                                                                                                                                                                                                                                                                                                                                                                                                                                                                                                                                                                              |                                                                 | 47.05<br>23.65<br>13.85<br><br><br><br><br><br><br><br><br><br><br><br><br><br><br><br><br><br><br><br><br><br><br><br><br><br><br><br><br><br><br><br><br><br><br><br><br><br><br><br><br><br><br><br><br><br><br><br><br><br><br><br><br><br><br><br><br><br><br><br><br><br><br><br><br><br><br><br><br><br><br><br><br><br><br><br><br><br><br><br><br><br><br><br><br><br><br><br><br><br><br><br><br><br><br><br><br><br><br><br><br><br><br><br><br><br><br><br><br><br><br><br><br><br><br><br><br><br><br><br><br><br><br><br><br><br><br><br><br><br><br><br><br><br><br><br><br><br><br><br><br><br><br><br><br><br><br><br><br><br><br><br><br><br><br><br><br><br><br><br><br><br><br><br><br><br><br><br><br><br><br><br><br><br><br><br><br><br><br><br><br><br><br><br><br><br><br><br><br><br><br><br><br><br><br><br><br><br><br><br><br><br><br><br><br><br><br><br><br><br><br><br><br><br><br><br><br><br><br><br><br><br><br><br><br><br><br><br><br><br><br><br><br><br><br><br><br><br><br><br><br><br><br><br><br><br><br><br><br><br><br><br><br><br><br><br><br><br><br><br><br><br><br><br><br><br><br><br><br><br><br><br><br><br><br><br><br><br><br><br><br><br><br><br><br><br><br><br><br>                                                                                                                                                                                                                                                                                                                                                                                                                                                                                                                                                                                                                                                                                                                                                                                                                                                                                                                                                                                                                                                                                                                                                                                                                                                                                                                                                                                                                                                                                                                                                                                                                                                                                                                                                                                                                                                                                                                                                                                                                                                                                                                                                                                                                                                                                                                                                                                                                                                                                                                                                          |                                       | 47.05<br>21.63<br>4<br>4<br>5<br>5<br>5<br>5<br>5<br>5<br>5<br>5<br>5<br>5<br>5<br>5<br>5 | æ      |
|                                                                                                                                                                                                                                                                                                                                                                                                                                                                                                                                                                                                                                                                                                                                                                                                                                                                                                                                                                                                                                                                                                                                                                                                                                                                                                                                                                                                                                                                                                                                                                                                                                                                                                                                                                                                                                                                                                                                                                                                                                                                                                                                                                                                                                                                                                                                                                                                                                                                                                                                                                                                      | $\begin{array}{c c c c c c c c c c c c c c c c c c c $          |                                                                                                                                                                                                                                                                                                                                                                                                                                                                                                                                                                                                                                                                                                                                                                                                                                                                                                                                                                                                                                                                                                                                                                                                                                                                                                                                                                                                                                                                                                                                                                                                                                                                                                                                                                                                                                                                                                                                                                                                                                                                                                                                                                                                                                                                                                                                                                                                                                                                                                                                                                                                                                                                                                                                                                                                                                                                                                                                                                                                                                                                                                                                                                                                                                                                                                                                                                                                                                                                                                                                                                                                                                                                                                                                                                                      |                                       |                                                                                           |        |
|                                                                                                                                                                                                                                                                                                                                                                                                                                                                                                                                                                                                                                                                                                                                                                                                                                                                                                                                                                                                                                                                                                                                                                                                                                                                                                                                                                                                                                                                                                                                                                                                                                                                                                                                                                                                                                                                                                                                                                                                                                                                                                                                                                                                                                                                                                                                                                                                                                                                                                                                                                                                      | COMBINAT                                                        | ION D-SUB                                                                                                                                                                                                                                                                                                                                                                                                                                                                                                                                                                                                                                                                                                                                                                                                                                                                                                                                                                                                                                                                                                                                                                                                                                                                                                                                                                                                                                                                                                                                                                                                                                                                                                                                                                                                                                                                                                                                                                                                                                                                                                                                                                                                                                                                                                                                                                                                                                                                                                                                                                                                                                                                                                                                                                                                                                                                                                                                                                                                                                                                                                                                                                                                                                                                                                                                                                                                                                                                                                                                                                                                                                                                                                                                                                            | DRAWN: C.B                            | DATE: JAN. 01/20                                                                          | )19    |
|                                                                                                                                                                                                                                                                                                                                                                                                                                                                                                                                                                                                                                                                                                                                                                                                                                                                                                                                                                                                                                                                                                                                                                                                                                                                                                                                                                                                                                                                                                                                                                                                                                                                                                                                                                                                                                                                                                                                                                                                                                                                                                                                                                                                                                                                                                                                                                                                                                                                                                                                                                                                      |                                                                 |                                                                                                                                                                                                                                                                                                                                                                                                                                                                                                                                                                                                                                                                                                                                                                                                                                                                                                                                                                                                                                                                                                                                                                                                                                                                                                                                                                                                                                                                                                                                                                                                                                                                                                                                                                                                                                                                                                                                                                                                                                                                                                                                                                                                                                                                                                                                                                                                                                                                                                                                                                                                                                                                                                                                                                                                                                                                                                                                                                                                                                                                                                                                                                                                                                                                                                                                                                                                                                                                                                                                                                                                                                                                                                                                                                                      |                                       | CHECKED: DATE:                                                                            |        |
| THIS SERIES FULLY CONFORMS TO                                                                                                                                                                                                                                                                                                                                                                                                                                                                                                                                                                                                                                                                                                                                                                                                                                                                                                                                                                                                                                                                                                                                                                                                                                                                                                                                                                                                                                                                                                                                                                                                                                                                                                                                                                                                                                                                                                                                                                                                                                                                                                                                                                                                                                                                                                                                                                                                                                                                                                                                                                        |                                                                 | THESE DRAWINGS AND SPECIFICATIONS<br>ARE THE PROPERTY OF EDAC INC.,AND                                                                                                                                                                                                                                                                                                                                                                                                                                                                                                                                                                                                                                                                                                                                                                                                                                                                                                                                                                                                                                                                                                                                                                                                                                                                                                                                                                                                                                                                                                                                                                                                                                                                                                                                                                                                                                                                                                                                                                                                                                                                                                                                                                                                                                                                                                                                                                                                                                                                                                                                                                                                                                                                                                                                                                                                                                                                                                                                                                                                                                                                                                                                                                                                                                                                                                                                                                                                                                                                                                                                                                                                                                                                                                               | SCALE: N.T.S                          | SHEET 3 OF                                                                                | 4      |
| THE EUROPEAN UNION DIRECTIVES<br>2011/65/EU FOR RoHS COMPLIANCY.                                                                                                                                                                                                                                                                                                                                                                                                                                                                                                                                                                                                                                                                                                                                                                                                                                                                                                                                                                                                                                                                                                                                                                                                                                                                                                                                                                                                                                                                                                                                                                                                                                                                                                                                                                                                                                                                                                                                                                                                                                                                                                                                                                                                                                                                                                                                                                                                                                                                                                                                     | TORONTO, ONTAF                                                  | OR USED AS THE BASIS FOR THE                                                                                                                                                                                                                                                                                                                                                                                                                                                                                                                                                                                                                                                                                                                                                                                                                                                                                                                                                                                                                                                                                                                                                                                                                                                                                                                                                                                                                                                                                                                                                                                                                                                                                                                                                                                                                                                                                                                                                                                                                                                                                                                                                                                                                                                                                                                                                                                                                                                                                                                                                                                                                                                                                                                                                                                                                                                                                                                                                                                                                                                                                                                                                                                                                                                                                                                                                                                                                                                                                                                                                                                                                                                                                                                                                         | DRAWING NUMBER: 628-3W3-224-1N6 ISSUE |                                                                                           |        |
|                                                                                                                                                                                                                                                                                                                                                                                                                                                                                                                                                                                                                                                                                                                                                                                                                                                                                                                                                                                                                                                                                                                                                                                                                                                                                                                                                                                                                                                                                                                                                                                                                                                                                                                                                                                                                                                                                                                                                                                                                                                                                                                                                                                                                                                                                                                                                                                                                                                                                                                                                                                                      | YOUR CONNECTION TO QUALITY & SERVIC                             | MANUFACTURE OR SALE OF APPARATUS                                                                                                                                                                                                                                                                                                                                                                                                                                                                                                                                                                                                                                                                                                                                                                                                                                                                                                                                                                                                                                                                                                                                                                                                                                                                                                                                                                                                                                                                                                                                                                                                                                                                                                                                                                                                                                                                                                                                                                                                                                                                                                                                                                                                                                                                                                                                                                                                                                                                                                                                                                                                                                                                                                                                                                                                                                                                                                                                                                                                                                                                                                                                                                                                                                                                                                                                                                                                                                                                                                                                                                                                                                                                                                                                                     | PART NUMBER: 628-3W3-224-1N6 1        |                                                                                           |        |