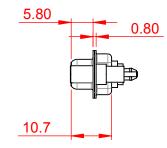

3W3 / 3WK3

5W1 Male/Female

7W2 Male/Female

(1)

628-3W3-224-1N6

21W4 Male/Female

| 47.05<br>23.63<br>- 14.49<br>- 14.49 |                                                                 | 33.30<br><b>33.30</b><br><b>4.80</b><br><b>1.805</b><br><b>1.805</b><br><b>1.805</b><br><b>1.805</b><br><b>1.805</b><br><b>1.805</b><br><b>1.805</b><br><b>1.805</b><br><b>1.805</b><br><b>1.805</b><br><b>1.805</b><br><b>1.805</b><br><b>1.805</b><br><b>1.805</b><br><b>1.805</b><br><b>1.805</b><br><b>1.805</b><br><b>1.805</b><br><b>1.805</b><br><b>1.805</b><br><b>1.805</b><br><b>1.805</b><br><b>1.805</b><br><b>1.805</b><br><b>1.805</b><br><b>1.805</b><br><b>1.805</b><br><b>1.805</b><br><b>1.805</b><br><b>1.805</b><br><b>1.805</b><br><b>1.805</b><br><b>1.805</b><br><b>1.805</b><br><b>1.805</b><br><b>1.805</b><br><b>1.805</b><br><b>1.805</b><br><b>1.805</b><br><b>1.805</b><br><b>1.805</b><br><b>1.805</b><br><b>1.805</b><br><b>1.805</b><br><b>1.805</b><br><b>1.805</b><br><b>1.805</b><br><b>1.805</b><br><b>1.805</b><br><b>1.805</b><br><b>1.805</b><br><b>1.805</b><br><b>1.805</b><br><b>1.805</b><br><b>1.805</b><br><b>1.805</b><br><b>1.805</b><br><b>1.805</b><br><b>1.805</b><br><b>1.805</b><br><b>1.805</b><br><b>1.805</b><br><b>1.805</b><br><b>1.805</b><br><b>1.805</b><br><b>1.805</b><br><b>1.805</b><br><b>1.805</b><br><b>1.805</b><br><b>1.805</b><br><b>1.805</b><br><b>1.805</b><br><b>1.805</b><br><b>1.805</b><br><b>1.805</b><br><b>1.805</b><br><b>1.805</b><br><b>1.805</b><br><b>1.805</b><br><b>1.805</b><br><b>1.805</b><br><b>1.805</b><br><b>1.805</b><br><b>1.805</b><br><b>1.805</b><br><b>1.805</b><br><b>1.805</b><br><b>1.805</b><br><b>1.805</b><br><b>1.805</b><br><b>1.805</b><br><b>1.805</b><br><b>1.805</b><br><b>1.805</b><br><b>1.805</b><br><b>1.805</b><br><b>1.805</b><br><b>1.805</b><br><b>1.805</b><br><b>1.805</b><br><b>1.805</b><br><b>1.805</b><br><b>1.805</b><br><b>1.805</b><br><b>1.805</b><br><b>1.805</b><br><b>1.805</b><br><b>1.805</b><br><b>1.805</b><br><b>1.805</b><br><b>1.805</b><br><b>1.805</b><br><b>1.805</b><br><b>1.805</b><br><b>1.805</b><br><b>1.805</b><br><b>1.805</b><br><b>1.805</b><br><b>1.805</b><br><b>1.805</b><br><b>1.805</b><br><b>1.805</b><br><b>1.805</b><br><b>1.805</b><br><b>1.805</b><br><b>1.805</b><br><b>1.805</b><br><b>1.805</b><br><b>1.805</b><br><b>1.805</b><br><b>1.805</b><br><b>1.805</b><br><b>1.805</b><br><b>1.805</b><br><b>1.805</b><br><b>1.805</b><br><b>1.805</b><br><b>1.805</b><br><b>1.805</b><br><b>1.805</b><br><b>1.805</b><br><b>1.805</b><br><b>1.805</b><br><b>1.805</b><br><b>1.805</b><br><b>1.805</b><br><b>1.805</b><br><b>1.805</b><br><b>1.805</b><br><b>1.805</b><br><b>1.805</b><br><b>1.805</b><br><b>1.805</b><br><b>1.805</b><br><b>1.805</b><br><b>1.805</b><br><b>1.805</b><br><b>1.805</b><br><b>1.805</b><br><b>1.805</b><br><b>1.805</b><br><b>1.805</b><br><b>1.805</b><br><b>1.805</b><br><b>1.805</b><br><b>1.805</b><br><b>1.805</b><br><b>1.805</b><br><b>1.805</b><br><b>1.805</b><br><b>1.805</b><br><b>1.805</b><br><b>1.805</b><br><b>1.805</b><br><b>1.805</b><br><b>1.805</b><br><b>1.805</b><br><b>1.805</b><br><b>1.805</b><br><b>1.805</b><br><b>1.805</b><br><b>1.805</b><br><b>1.805</b><br><b>1.805</b><br><b>1.805</b><br><b>1.805</b><br><b>1.805</b><br><b>1.805</b><br><b>1.805</b><br><b>1.805</b><br><b>1.805</b><br><b>1.805</b><br><b>1.805</b><br><b>1.805</b><br><b>1.805</b><br><b>1.805</b><br><b>1.805</b><br><b>1.805</b><br><b>1.805</b><br><b>1.805</b><br><b>1.805</b><br><b>1.805</b><br><b>1.805</b><br><b>1.805</b><br><b>1.805</b><br><b>1.805</b><br><b>1.805</b><br><b>1.805</b><br><b>1.805</b><br><b>1.805</b><br><b>1.805</b><br><b>1.805</b><br><b>1.805</b><br><b>1.805</b><br><b>1.805</b><br><b>1.805</b><br><b>1.805</b><br><b>1.805</b><br><b>1.805</b><br><b>1.805</b><br><b>1.805</b><br><b>1.805</b><br><b>1.805</b><br><b>1.805</b><br><b>1.805</b> |                                       |                                                                                           | - Base |
|------------------------------------------------------------------------------------------------------------------------------------------------------------------------------------------------------------------------------------------------------------------------------------------------------------------------------------------------------------------------------------------------------------------------------------------------------------------------------------------------------------------------------------------------------------------------------------------------------------------------------------------------------------------------------------------------------------------------------------------------------------------------------------------------------------------------------------------------------------------------------------------------------------------------------------------------------------------------------------------------------------------------------------------------------------------------------------------------------------------------------------------------------------------------------------------------------------------------------------------------------------------------------------------------------------------------------------------------------------------------------------------------------------------------------------------------------------------------------------------------------------------------------------------------------------------------------------------------------------------------------------------------------------------------------------------------------------------------------------------------------------------------------------------------------------------------------------------------------------------------------------------------------------------------------------------------------------------------------------------------------------------------------------------------------------------------------------------------------------------------------------------------------------------------------------------------------------------------------------------------------------------------------------------------------------------------------------------------------------------------------------------------------------------------------------------------------------------------------------------------------------------------------------------------------------------------------------------------------|-----------------------------------------------------------------|--------------------------------------------------------------------------------------------------------------------------------------------------------------------------------------------------------------------------------------------------------------------------------------------------------------------------------------------------------------------------------------------------------------------------------------------------------------------------------------------------------------------------------------------------------------------------------------------------------------------------------------------------------------------------------------------------------------------------------------------------------------------------------------------------------------------------------------------------------------------------------------------------------------------------------------------------------------------------------------------------------------------------------------------------------------------------------------------------------------------------------------------------------------------------------------------------------------------------------------------------------------------------------------------------------------------------------------------------------------------------------------------------------------------------------------------------------------------------------------------------------------------------------------------------------------------------------------------------------------------------------------------------------------------------------------------------------------------------------------------------------------------------------------------------------------------------------------------------------------------------------------------------------------------------------------------------------------------------------------------------------------------------------------------------------------------------------------------------------------------------------------------------------------------------------------------------------------------------------------------------------------------------------------------------------------------------------------------------------------------------------------------------------------------------------------------------------------------------------------------------------------------------------------------------------------------------------------------------------------------------------------------------------------------------------------------------------------------------------------------------------------------------------------------------------------------------------------------------------------------------------------------------------------------------------------------------------------------------------------------------------------------------------------------------------------------------------------------------------------------------------------------------------------------------------------------------------------------------------------------------------------------------------------------------------------------------------------------------------------------------------------------------------------------------------------------------------------------------------------------------------------------------------------------------------------------------------------------------------------------------------------------------------------------------------------------------------------------------------------------------------------------------------------|---------------------------------------|-------------------------------------------------------------------------------------------|--------|
|                                                                                                                                                                                                                                                                                                                                                                                                                                                                                                                                                                                                                                                                                                                                                                                                                                                                                                                                                                                                                                                                                                                                                                                                                                                                                                                                                                                                                                                                                                                                                                                                                                                                                                                                                                                                                                                                                                                                                                                                                                                                                                                                                                                                                                                                                                                                                                                                                                                                                                                                                                                                      | 1                                                               | 1W1 Male/Female                                                                                                                                                                                                                                                                                                                                                                                                                                                                                                                                                                                                                                                                                                                                                                                                                                                                                                                                                                                                                                                                                                                                                                                                                                                                                                                                                                                                                                                                                                                                                                                                                                                                                                                                                                                                                                                                                                                                                                                                                                                                                                                                                                                                                                                                                                                                                                                                                                                                                                                                                                                                                                                                                                                                                                                                                                                                                                                                                                                                                                                                                                                                                                                                                                                                                                                                                                                                                                                                                                                                                                                                                                                                                                                                                                      | 27W2 Male/Femal                       | e                                                                                         |        |
| 2 8W8                                                                                                                                                                                                                                                                                                                                                                                                                                                                                                                                                                                                                                                                                                                                                                                                                                                                                                                                                                                                                                                                                                                                                                                                                                                                                                                                                                                                                                                                                                                                                                                                                                                                                                                                                                                                                                                                                                                                                                                                                                                                                                                                                                                                                                                                                                                                                                                                                                                                                                                                                                                                | Female<br>31.75 $22.87$ $4$ $4$ $4$ $4$ $4$ $4$ $4$ $4$ $4$ $4$ | 33.30<br>33.30<br>3.30<br>9.70<br>9.70<br>9.70<br>9.70<br>9.70<br>9.70<br>9.70<br>9.70<br>9.70<br>9.70<br>9.70<br>9.70<br>9.70<br>9.70<br>9.70<br>9.70<br>9.70<br>9.70<br>9.70<br>9.70<br>9.70<br>9.70<br>9.70<br>9.70<br>9.70<br>9.70<br>9.70<br>9.70<br>9.70<br>9.70<br>9.70<br>9.70<br>9.70<br>9.70<br>9.70<br>9.70<br>9.70<br>9.70<br>9.70<br>9.70<br>9.70<br>9.70<br>9.70<br>9.70<br>9.70<br>9.70<br>9.70<br>9.70<br>9.70<br>9.70<br>9.70<br>9.70<br>9.70<br>9.70<br>9.70<br>9.70<br>9.70<br>9.70<br>9.70<br>9.70<br>9.70<br>9.70<br>9.70<br>9.70<br>9.70<br>9.70<br>9.70<br>9.70<br>9.70<br>9.70<br>9.70<br>9.70<br>9.70<br>9.70<br>9.70<br>9.70<br>9.70<br>9.70<br>9.70<br>9.70<br>9.70<br>9.70<br>9.70<br>9.70<br>9.70<br>9.70<br>9.70<br>9.70<br>9.70<br>9.70<br>9.70<br>9.70<br>9.70<br>9.70<br>9.70<br>9.70<br>9.70<br>9.70<br>9.70<br>9.70<br>9.70<br>9.70<br>9.70<br>9.70<br>9.70<br>9.70<br>9.70<br>9.70<br>9.70<br>9.70<br>9.70<br>9.70<br>9.70<br>9.70<br>9.70<br>9.70<br>9.70<br>9.70<br>9.70<br>9.70<br>9.70<br>9.70<br>9.70<br>9.70<br>9.70<br>9.70<br>9.70<br>9.70<br>9.70<br>9.70<br>9.70<br>9.70<br>9.70<br>9.70<br>9.70<br>9.70<br>9.70<br>9.70<br>9.70<br>9.70<br>9.70<br>9.70<br>9.70<br>9.70<br>9.70<br>9.70<br>9.70<br>9.70<br>9.70<br>9.70<br>9.70<br>9.70<br>9.70<br>9.70<br>9.70<br>9.70<br>9.70<br>9.70<br>9.70<br>9.70<br>9.70<br>9.70<br>9.70<br>9.70<br>9.70<br>9.70<br>9.70<br>9.70<br>9.70<br>9.70<br>9.70<br>9.70<br>9.70<br>9.70<br>9.70<br>9.70<br>9.70<br>9.70<br>9.70<br>9.70<br>9.70<br>9.70<br>9.70<br>9.70<br>9.70<br>9.70<br>9.70<br>9.70<br>9.70<br>9.70<br>9.70<br>9.70<br>9.70<br>9.70<br>9.70<br>9.70<br>9.70<br>9.70<br>9.70<br>9.70<br>9.70<br>9.70<br>9.70<br>9.70<br>9.70<br>9.70<br>9.70<br>9.70<br>9.70<br>9.70<br>9.70<br>9.70<br>9.70<br>9.70<br>9.70<br>9.70<br>9.70<br>9.70<br>9.70<br>9.70<br>9.70<br>9.70<br>9.70<br>9.70<br>9.70<br>9.70<br>9.70<br>9.70<br>9.70<br>9.70<br>9.70<br>9.70<br>9.70<br>9.70<br>9.70<br>9.70<br>9.70<br>9.70<br>9.70<br>9.70<br>9.70<br>9.70<br>9.70<br>9.70<br>9.70<br>9.70<br>9.70<br>9.70<br>9.70<br>9.70<br>9.70<br>9.70<br>9.70<br>9.70<br>9.70<br>9.70<br>9.70<br>9.70<br>9.70<br>9.70<br>9.70<br>9.70<br>9.70<br>9.70<br>9.70<br>9.70<br>9.70<br>9.70<br>9.70<br>9.70<br>9.70<br>9.70<br>9.70<br>9.70<br>9.70<br>9.70<br>9.70<br>9.70<br>9.70<br>9.70<br>9.70<br>9.70<br>9.70<br>9.70<br>9.70<br>9.70<br>9.70<br>9.70<br>9.70<br>9.70<br>9.70<br>9.70<br>9.70<br>9.70<br>9.70<br>9.70<br>9.70<br>9.70<br>9.70<br>9.70<br>9.70<br>9.70<br>9.70<br>9.70<br>9.70<br>9.70<br>9.70<br>9.70<br>9.70<br>9.70<br>9.70<br>9.70<br>9.70<br>9.70<br>9.70<br>9.70<br>9.70<br>9.70<br>9.70<br>9.70<br>9.70<br>9.70<br>9.70<br>9.70<br>9.70<br>9.70<br>9.70<br>9.70<br>9.70<br>9.70<br>9.70<br>9.70<br>9.70<br>9.70<br>9.70<br>9.70<br>9.70<br>9.70                                                                                                                                                                                                                                                                                                                                                                                                                                                                                                                                                                                                                                                                                                                                                                                                                                                                                                                                               |                                       | e3.50<br>31.75<br>2 15.24<br>4 4 4 4 4 4 4 4 4 4 4 4 4 4 4 4 4 4 4                        |        |
|                                                                                                                                                                                                                                                                                                                                                                                                                                                                                                                                                                                                                                                                                                                                                                                                                                                                                                                                                                                                                                                                                                                                                                                                                                                                                                                                                                                                                                                                                                                                                                                                                                                                                                                                                                                                                                                                                                                                                                                                                                                                                                                                                                                                                                                                                                                                                                                                                                                                                                                                                                                                      |                                                                 | 7W2 Male/Female                                                                                                                                                                                                                                                                                                                                                                                                                                                                                                                                                                                                                                                                                                                                                                                                                                                                                                                                                                                                                                                                                                                                                                                                                                                                                                                                                                                                                                                                                                                                                                                                                                                                                                                                                                                                                                                                                                                                                                                                                                                                                                                                                                                                                                                                                                                                                                                                                                                                                                                                                                                                                                                                                                                                                                                                                                                                                                                                                                                                                                                                                                                                                                                                                                                                                                                                                                                                                                                                                                                                                                                                                                                                                                                                                                      | 21W1 Male/Femal                       | e                                                                                         |        |
| CURRENT RATING / ØA<br>10A / 2.2<br>20A / 3.3<br>30A / 3.7<br>40A / 4.2                                                                                                                                                                                                                                                                                                                                                                                                                                                                                                                                                                                                                                                                                                                                                                                                                                                                                                                                                                                                                                                                                                                                                                                                                                                                                                                                                                                                                                                                                                                                                                                                                                                                                                                                                                                                                                                                                                                                                                                                                                                                                                                                                                                                                                                                                                                                                                                                                                                                                                                              |                                                                 | 47.05<br>23.65<br>13.85<br><br><br><br><br><br><br><br><br><br><br><br><br><br><br><br><br><br><br><br><br><br><br><br><br><br><br><br><br><br><br><br><br><br><br><br><br><br><br><br><br><br><br><br><br><br><br><br><br><br><br><br><br><br><br><br><br><br><br><br><br><br><br><br><br><br><br><br><br><br><br><br><br><br><br><br><br><br><br><br><br><br><br><br><br><br><br><br><br><br><br><br><br><br><br><br><br><br><br><br><br><br><br><br><br><br><br><br><br><br><br><br><br><br><br><br><br><br><br><br><br><br><br><br><br><br><br><br><br><br><br><br><br><br><br><br><br><br><br><br><br><br><br><br><br><br><br><br><br><br><br><br><br><br><br><br><br><br><br><br><br><br><br><br><br><br><br><br><br><br><br><br><br><br><br><br><br><br><br><br><br><br><br><br><br><br><br><br><br><br><br><br><br><br><br><br><br><br><br><br><br><br><br><br><br><br><br><br><br><br><br><br><br><br><br><br><br><br><br><br><br><br><br><br><br><br><br><br><br><br><br><br><br><br><br><br><br><br><br><br><br><br><br><br><br><br><br><br><br><br><br><br><br><br><br><br><br><br><br><br><br><br><br><br><br><br><br><br><br><br><br><br><br><br><br><br><br><br><br><br><br><br><br><br><br><br><br><br><br>                                                                                                                                                                                                                                                                                                                                                                                                                                                                                                                                                                                                                                                                                                                                                                                                                                                                                                                                                                                                                                                                                                                                                                                                                                                                                                                                                                                                                                                                                                                                                                                                                                                                                                                                                                                                                                                                                                                                                                                                                                                                                                                                                                                                                                                                                                                                                                                                                                                                                                                                                          |                                       | 47.05<br>21.63<br>4<br>4<br>5<br>5<br>5<br>5<br>5<br>5<br>5<br>5<br>5<br>5<br>5<br>5<br>5 | æ      |
|                                                                                                                                                                                                                                                                                                                                                                                                                                                                                                                                                                                                                                                                                                                                                                                                                                                                                                                                                                                                                                                                                                                                                                                                                                                                                                                                                                                                                                                                                                                                                                                                                                                                                                                                                                                                                                                                                                                                                                                                                                                                                                                                                                                                                                                                                                                                                                                                                                                                                                                                                                                                      | $\begin{array}{c c c c c c c c c c c c c c c c c c c $          |                                                                                                                                                                                                                                                                                                                                                                                                                                                                                                                                                                                                                                                                                                                                                                                                                                                                                                                                                                                                                                                                                                                                                                                                                                                                                                                                                                                                                                                                                                                                                                                                                                                                                                                                                                                                                                                                                                                                                                                                                                                                                                                                                                                                                                                                                                                                                                                                                                                                                                                                                                                                                                                                                                                                                                                                                                                                                                                                                                                                                                                                                                                                                                                                                                                                                                                                                                                                                                                                                                                                                                                                                                                                                                                                                                                      |                                       |                                                                                           |        |
|                                                                                                                                                                                                                                                                                                                                                                                                                                                                                                                                                                                                                                                                                                                                                                                                                                                                                                                                                                                                                                                                                                                                                                                                                                                                                                                                                                                                                                                                                                                                                                                                                                                                                                                                                                                                                                                                                                                                                                                                                                                                                                                                                                                                                                                                                                                                                                                                                                                                                                                                                                                                      | COMBINAT                                                        | ION D-SUB                                                                                                                                                                                                                                                                                                                                                                                                                                                                                                                                                                                                                                                                                                                                                                                                                                                                                                                                                                                                                                                                                                                                                                                                                                                                                                                                                                                                                                                                                                                                                                                                                                                                                                                                                                                                                                                                                                                                                                                                                                                                                                                                                                                                                                                                                                                                                                                                                                                                                                                                                                                                                                                                                                                                                                                                                                                                                                                                                                                                                                                                                                                                                                                                                                                                                                                                                                                                                                                                                                                                                                                                                                                                                                                                                                            | DRAWN: C.B                            | DATE: JAN. 01/20                                                                          | )19    |
|                                                                                                                                                                                                                                                                                                                                                                                                                                                                                                                                                                                                                                                                                                                                                                                                                                                                                                                                                                                                                                                                                                                                                                                                                                                                                                                                                                                                                                                                                                                                                                                                                                                                                                                                                                                                                                                                                                                                                                                                                                                                                                                                                                                                                                                                                                                                                                                                                                                                                                                                                                                                      |                                                                 |                                                                                                                                                                                                                                                                                                                                                                                                                                                                                                                                                                                                                                                                                                                                                                                                                                                                                                                                                                                                                                                                                                                                                                                                                                                                                                                                                                                                                                                                                                                                                                                                                                                                                                                                                                                                                                                                                                                                                                                                                                                                                                                                                                                                                                                                                                                                                                                                                                                                                                                                                                                                                                                                                                                                                                                                                                                                                                                                                                                                                                                                                                                                                                                                                                                                                                                                                                                                                                                                                                                                                                                                                                                                                                                                                                                      |                                       | CHECKED: DATE:                                                                            |        |
| THIS SERIES FULLY CONFORMS TO                                                                                                                                                                                                                                                                                                                                                                                                                                                                                                                                                                                                                                                                                                                                                                                                                                                                                                                                                                                                                                                                                                                                                                                                                                                                                                                                                                                                                                                                                                                                                                                                                                                                                                                                                                                                                                                                                                                                                                                                                                                                                                                                                                                                                                                                                                                                                                                                                                                                                                                                                                        |                                                                 | THESE DRAWINGS AND SPECIFICATIONS<br>ARE THE PROPERTY OF EDAC INC.,AND                                                                                                                                                                                                                                                                                                                                                                                                                                                                                                                                                                                                                                                                                                                                                                                                                                                                                                                                                                                                                                                                                                                                                                                                                                                                                                                                                                                                                                                                                                                                                                                                                                                                                                                                                                                                                                                                                                                                                                                                                                                                                                                                                                                                                                                                                                                                                                                                                                                                                                                                                                                                                                                                                                                                                                                                                                                                                                                                                                                                                                                                                                                                                                                                                                                                                                                                                                                                                                                                                                                                                                                                                                                                                                               | SCALE: N.T.S                          | SHEET 3 OF                                                                                | 4      |
| THE EUROPEAN UNION DIRECTIVES<br>2011/65/EU FOR RoHS COMPLIANCY.                                                                                                                                                                                                                                                                                                                                                                                                                                                                                                                                                                                                                                                                                                                                                                                                                                                                                                                                                                                                                                                                                                                                                                                                                                                                                                                                                                                                                                                                                                                                                                                                                                                                                                                                                                                                                                                                                                                                                                                                                                                                                                                                                                                                                                                                                                                                                                                                                                                                                                                                     | TORONTO, ONTAF                                                  | OR USED AS THE BASIS FOR THE                                                                                                                                                                                                                                                                                                                                                                                                                                                                                                                                                                                                                                                                                                                                                                                                                                                                                                                                                                                                                                                                                                                                                                                                                                                                                                                                                                                                                                                                                                                                                                                                                                                                                                                                                                                                                                                                                                                                                                                                                                                                                                                                                                                                                                                                                                                                                                                                                                                                                                                                                                                                                                                                                                                                                                                                                                                                                                                                                                                                                                                                                                                                                                                                                                                                                                                                                                                                                                                                                                                                                                                                                                                                                                                                                         | DRAWING NUMBER: 628-3W3-224-1N6 ISSUE |                                                                                           |        |
|                                                                                                                                                                                                                                                                                                                                                                                                                                                                                                                                                                                                                                                                                                                                                                                                                                                                                                                                                                                                                                                                                                                                                                                                                                                                                                                                                                                                                                                                                                                                                                                                                                                                                                                                                                                                                                                                                                                                                                                                                                                                                                                                                                                                                                                                                                                                                                                                                                                                                                                                                                                                      | YOUR CONNECTION TO QUALITY & SERVIC                             | MANUFACTURE OR SALE OF APPARATUS                                                                                                                                                                                                                                                                                                                                                                                                                                                                                                                                                                                                                                                                                                                                                                                                                                                                                                                                                                                                                                                                                                                                                                                                                                                                                                                                                                                                                                                                                                                                                                                                                                                                                                                                                                                                                                                                                                                                                                                                                                                                                                                                                                                                                                                                                                                                                                                                                                                                                                                                                                                                                                                                                                                                                                                                                                                                                                                                                                                                                                                                                                                                                                                                                                                                                                                                                                                                                                                                                                                                                                                                                                                                                                                                                     | PART NUMBER: 628-3W3-224-1N6 1        |                                                                                           |        |