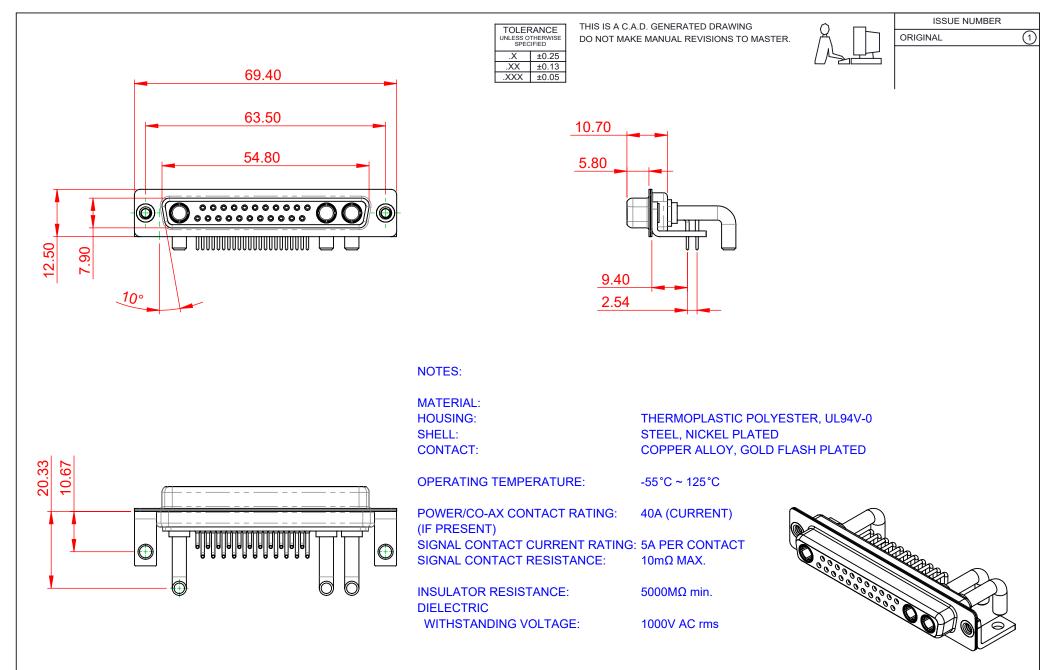

|                    |                                        |                                                                                                                                                                                                                |                              | SW REFERENCE NO.: 630 COMBO ASSEMBLY |                    |    |       |  |
|--------------------|----------------------------------------|----------------------------------------------------------------------------------------------------------------------------------------------------------------------------------------------------------------|------------------------------|--------------------------------------|--------------------|----|-------|--|
| COMBINATION D-SUB  |                                        |                                                                                                                                                                                                                | DRAWN: C.B                   |                                      | DATE: JAN. 01/2019 |    | 19    |  |
|                    |                                        |                                                                                                                                                                                                                | CHECKED:                     |                                      | DATE:              |    |       |  |
| EDAC               | EDAC INC<br>TORONTO, ONTARIO<br>CANADA | THESE DRAWINGS AND SPECIFICATIONS<br>ARE THE PROPERTY OF EDAC INC.,AND<br>SHALL NOT BE REPRODUCED,OR COPIED<br>OR USED AS THE BASIS FOR THE<br>MANUFACTURE OR SALE OF APPARATUS<br>WITHOUT WRITTEN PERMISSION. | SCALE: (IN C.A.D. 1          | :1)                                  | SHEET 1            | OF | 2     |  |
|                    |                                        |                                                                                                                                                                                                                | DRAWING NUMBER: 630-25W3     |                                      | 3250-4N4           |    | ISSUE |  |
| YOUR CONNECTION TO | QUALITY & SERVICE                      |                                                                                                                                                                                                                | PART NUMBER: 630-25W3250-4N4 |                                      |                    |    | 1     |  |