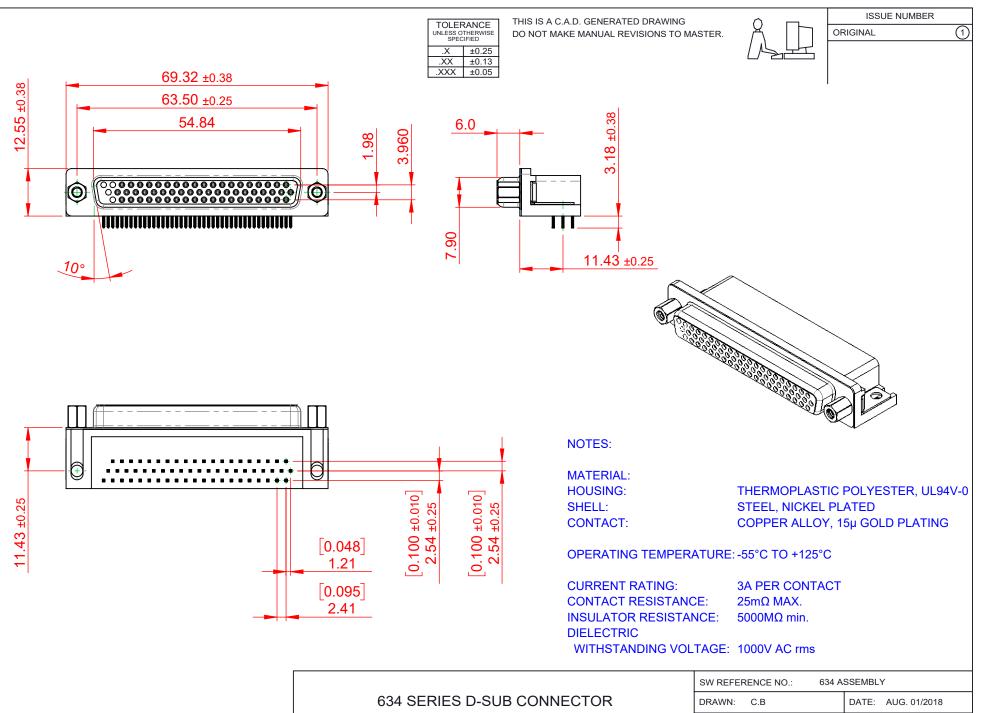

THIS SERIES FULLY CONFORMS TO THE EUROPEAN UNION DIRECTIVES 2011/65/EU FOR RoHS COMPLIANCY.

|                                                                                |                                                                                                                                                                                                                | OW INELENENDE NO OO THOUSENIDE I |             |            |                    |  |
|--------------------------------------------------------------------------------|----------------------------------------------------------------------------------------------------------------------------------------------------------------------------------------------------------------|----------------------------------|-------------|------------|--------------------|--|
| 634 SERIES D-SUB CONNECTOR                                                     |                                                                                                                                                                                                                |                                  | DRAWN: C.B  |            | DATE: AUG. 01/2018 |  |
|                                                                                |                                                                                                                                                                                                                | CHECKED:                         |             | DATE:      |                    |  |
| EDAC INC<br>TORONTO, ONTARIO<br>CANADA<br>YOUR CONNECTION TO QUALITY & SERVICE | THESE DRAWINGS AND SPECIFICATIONS<br>ARE THE PROPERTY OF EDAC INC.,AND<br>SHALL NOT BE REPRODUCED,OR COPIED<br>OR USED AS THE BASIS FOR THE<br>MANUFACTURE OR SALE OF APPARATUS<br>WITHOUT WRITTEN PERMISSION. | SCALE: (IN C                     | C.A.D. 1:1) | SHEET 1 OF | 1                  |  |
|                                                                                |                                                                                                                                                                                                                | DRAWING NUMBER: 634-062-3        |             | 63-513     | ISSUE              |  |
|                                                                                |                                                                                                                                                                                                                | PART NUMBER                      | 634-062-3   | 63-513     | 1                  |  |