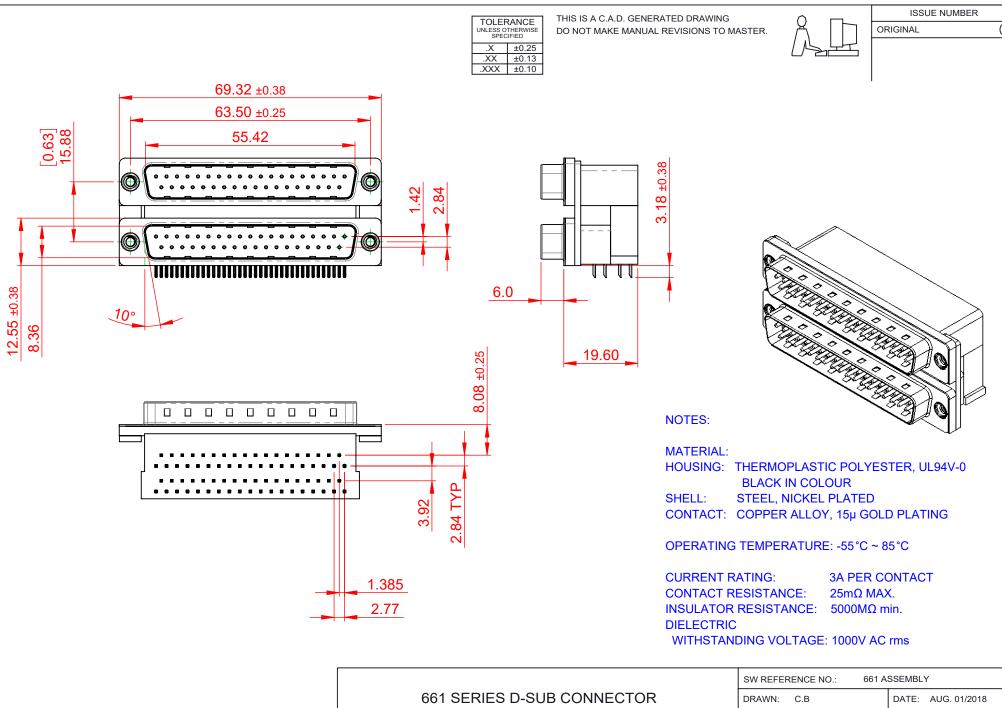

THIS SERIES FULLY CONFORMS TO THE EUROPEAN UNION DIRECTIVES 2011/65/EU FOR RoHS COMPLIANCY.

EDAC INC TORONTO, ONTARIO CANADA

THESE DRAWINGS AND SPECIFICATIONS ARE THE PROPERTY OF EDAC INC..AND SHALL NOT BE REPRODUCED, OR COPIED OR USED AS THE BASIS FOR THE MANUFACTURE OR SALE OF APPARATUS WITHOUT WRITTEN PERMISSION.

| SW REFERENCE NO.: 661 ASSEMBLY  |                    |
|---------------------------------|--------------------|
| DRAWN: C.B                      | DATE: AUG. 01/2018 |
| CHECKED:                        | DATE:              |
| SCALE: 1:1                      | SHEET 1 OF 1       |
| DRAWING NUMBER: 661-037-364-002 |                    |

DRAWING NUMBER: 001-037-304-002 PART NUMBER: 661-037-364-002