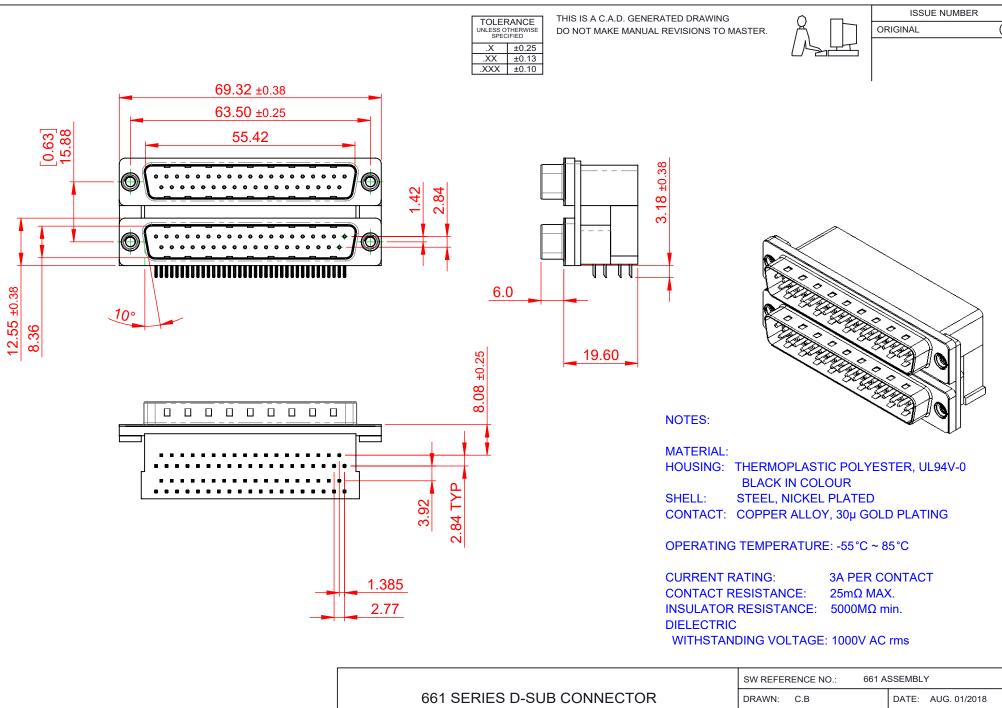

THIS SERIES FULLY CONFORMS TO THE EUROPEAN UNION DIRECTIVES 2011/65/EU FOR RoHS COMPLIANCY. YOUR CONNECTION TO QUALITY & SERVICE

EDAC INC TORONTO, ONTARIO CANADA

THESE DRAWINGS AND SPECIFICATIONS ARE THE PROPERTY OF EDAC INC..AND SHALL NOT BE REPRODUCED, OR COPIED OR USED AS THE BASIS FOR THE MANUFACTURE OR SALE OF APPARATUS WITHOUT WRITTEN PERMISSION.

| SW REFERENCE NO.: 661 ASSEMBLY  |                    |
|---------------------------------|--------------------|
| DRAWN: C.B                      | DATE: AUG. 01/2018 |
| CHECKED:                        | DATE:              |
| SCALE: 1:1                      | SHEET 1 OF 1       |
| DRAWING NUMBER: 661-037-664-001 |                    |

PART NUMBER: 661-037-664-001