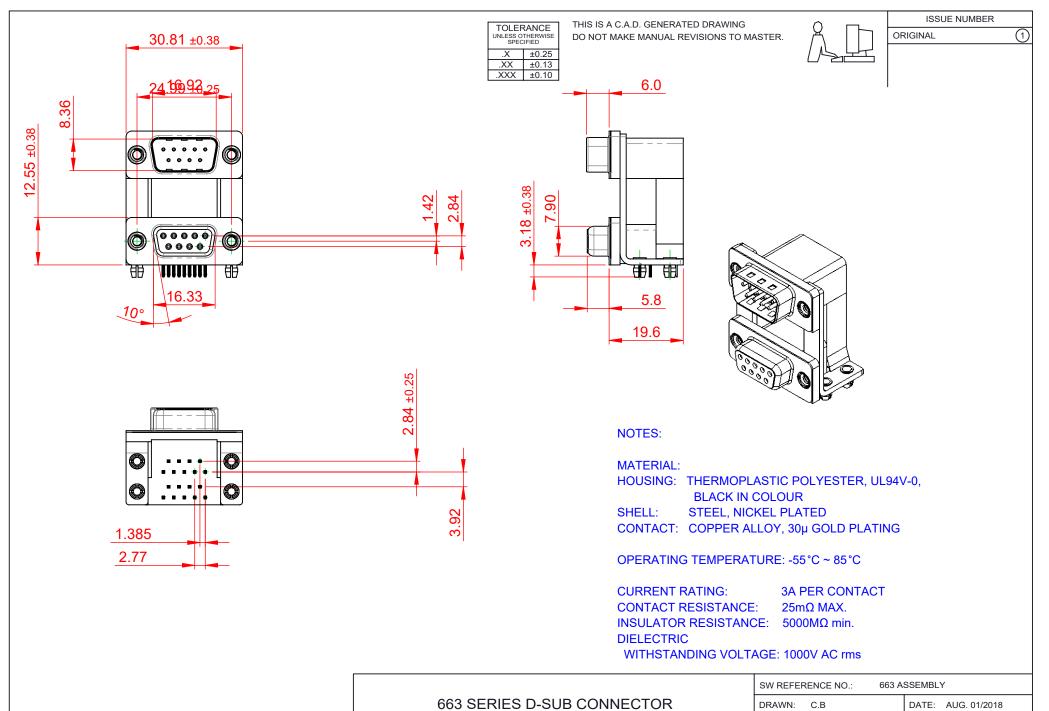

| <b>R#HS</b> |
|-------------|
| COMPLIANT   |

THIS SERIES FULLY CONFORMS TO THE EUROPEAN UNION DIRECTIVES 2011/65/EU FOR R₀HS COMPLIANCY.

|                                        |                                                                                                                                             | CHECKED:              |    |
|----------------------------------------|---------------------------------------------------------------------------------------------------------------------------------------------|-----------------------|----|
| EDAC INC<br>TORONTO, ONTARIO<br>CANADA | THESE DRAWINGS AND SPECIFICATIONS<br>ARE THE PROPERTY OF EDAC INC.,AND<br>SHALL NOT BE REPRODUCED,OR COPIED<br>OR USED AS THE BASIS FOR THE | SCALE: (IN C.A.D. 1:1 | 1) |
|                                        |                                                                                                                                             | DRAWING NUMBER:       | 66 |
| YOUR CONNECTION TO QUALITY & SERVICE   | MANUFACTURE OR SALE OF APPARATUS<br>WITHOUT WRITTEN PERMISSION.                                                                             | PART NUMBER:          | 66 |

DATE:

SHEET

663-009-664-048

663-009-664-048

OF

1

ISSUE

1