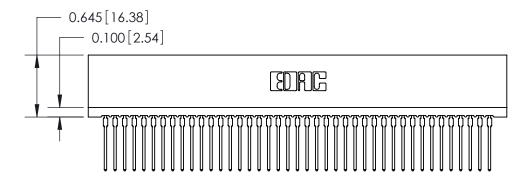

THIS IS A C.A.D. GENERATED DRAWING DO NOT MAKE MANUAL REVISIONS TO MASTER.

ISSUE NUMBER

ORIGINAL

Contact Information
545-Wire Wrap, High Point - Tail LG.=.560(14.22)
.100" (2.54mm) Contact Spacing x .200" (5.08mm) Row Spacing

ACAD REFERENCE NO.

745 Series Ultra-Mate Card Edge Connector - Press Fit Part Number: 745-041-545-106 THESE DRAWINGS AND SPECIFICATIONS

YOUR CONNECTION TO QUALITY & SERVICE

**EDAC INC** TORONTO, ONTARIO CANADA