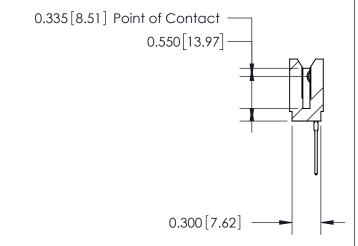

THIS IS A C.A.D. GENERATED DRAWING DO NOT MAKE MANUAL REVISIONS TO MASTER.

ISSUE NUMBER

ORIGINAL

Contact Information
545-Wire Wrap, High Point - Tail LG.=.560(14.22)
.100" (2.54mm) Contact Spacing x .200" (5.08mm) Row Spacing

ACAD REFERENCE NO.

745 Series Ultra-Mate Card Edge Connector - Press Fit Part Number: 745-041-545-106 THESE DRAWINGS AND SPECIFICATIONS

YOUR CONNECTION TO QUALITY & SERVICE

**EDAC INC** TORONTO, ONTARIO CANADA