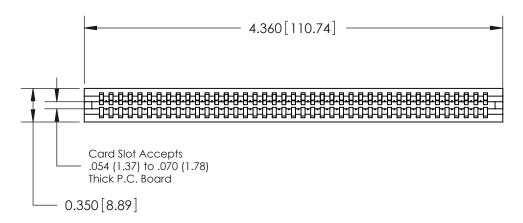

THIS IS A C.A.D. GENERATED DRAWING DO NOT MAKE MANUAL REVISIONS TO MASTER.

ISSUE NUMBER

ORIGINAL

Contact Information
545-Wire Wrap, High Point - Tail LG.=.560(14.22)
.100" (2.54mm) Contact Spacing x .200" (5.08mm) Row Spacing

ACAD REFERENCE NO.

745 Series Ultra-Mate Card Edge Connector - Press Fit Part Number: 745-041-545-106 THESE DRAWINGS AND SPECIFICATIONS

YOUR CONNECTION TO QUALITY & SERVICE

**EDAC INC** TORONTO, ONTARIO CANADA