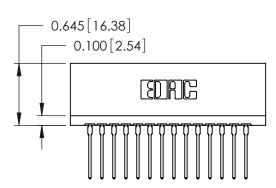

ORIGINAL

Contact Information
545-Wire Wrap, High Point - Tail LG.=.560(14.22)
.125" (3.18mm) Contact Spacing x .250" (6.35mm) Row Spacing

| 746 Series Ultra-Mate Card Edge Connector - Press Fit |                                                                                                                                                                                                 |                | ACAD REFERENCE NO. |                 | 746-ENG MASTER |  |
|-------------------------------------------------------|-------------------------------------------------------------------------------------------------------------------------------------------------------------------------------------------------|----------------|--------------------|-----------------|----------------|--|
|                                                       |                                                                                                                                                                                                 | DRAWN:         | J.LEE              | DATE: AUG 20/09 |                |  |
| Part Number: 746-028-545-606                          |                                                                                                                                                                                                 | CHECKED:       |                    | DATE:           |                |  |
| EDAC INC TORONTO, ONTARIO CANADA                      | THESE DRAWINGS AND SPECIFICATIONS ARE THE PROPERTY OF EDAC INC.,AND SHALL NOT BE REPRODUCED,OR COPIED OR USED AS THE BASIS FOR THE MANUFACTURE OR SALE OF APPARATUS WITHOUT WRITTEN PERMISSION. | SCALE:         |                    | SHEET 1         | OF 1           |  |
|                                                       |                                                                                                                                                                                                 | DRAWING NUMBER |                    |                 | ISSUE          |  |
|                                                       |                                                                                                                                                                                                 | 746-ENG MASTER |                    | ₹               | 1              |  |
| YOUR CONNECTION TO QUALITY & SERVICE                  |                                                                                                                                                                                                 |                |                    |                 |                |  |