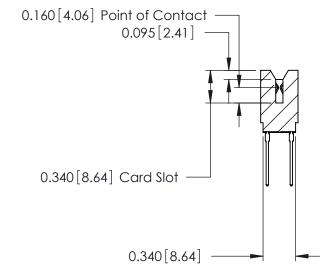

ORIGINAL

Contact Information
545-Wire Wrap, High Point - Tail LG.=.560(14.22)
.125" (3.18mm) Contact Spacing x .250" (6.35mm) Row Spacing

| 746 Series Ultra-Mate Card Edge Connector - Press Fit |                                                                                                                                                                                                 |                | ACAD REFERENCE NO. |                 | 746-ENG MASTER |  |
|-------------------------------------------------------|-------------------------------------------------------------------------------------------------------------------------------------------------------------------------------------------------|----------------|--------------------|-----------------|----------------|--|
|                                                       |                                                                                                                                                                                                 | DRAWN:         | J.LEE              | DATE: AUG 20/09 |                |  |
| Part Number: 746-028-545-606                          |                                                                                                                                                                                                 | CHECKED:       |                    | DATE:           |                |  |
| EDAC INC TORONTO, ONTARIO CANADA                      | THESE DRAWINGS AND SPECIFICATIONS ARE THE PROPERTY OF EDAC INC.,AND SHALL NOT BE REPRODUCED,OR COPIED OR USED AS THE BASIS FOR THE MANUFACTURE OR SALE OF APPARATUS WITHOUT WRITTEN PERMISSION. | SCALE:         |                    | SHEET 1         | OF 1           |  |
|                                                       |                                                                                                                                                                                                 | DRAWING NUMBER |                    |                 | ISSUE          |  |
|                                                       |                                                                                                                                                                                                 | 746-ENG MASTER |                    | ₹               | 1              |  |
| YOUR CONNECTION TO QUALITY & SERVICE                  |                                                                                                                                                                                                 |                |                    |                 |                |  |