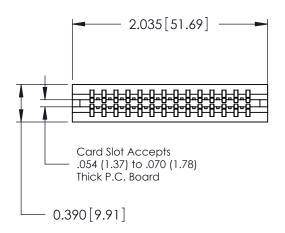

ORIGINAL

Contact Information
545-Wire Wrap, High Point - Tail LG.=.560(14.22)
.125" (3.18mm) Contact Spacing x .250" (6.35mm) Row Spacing

| 746 Series Ultra-Mate Card Edge Connector - Press Fit |                                                                                                                                                                                                 |                | ACAD REFERENCE NO. |                 | 746-ENG MASTER |  |
|-------------------------------------------------------|-------------------------------------------------------------------------------------------------------------------------------------------------------------------------------------------------|----------------|--------------------|-----------------|----------------|--|
|                                                       |                                                                                                                                                                                                 | DRAWN:         | J.LEE              | DATE: AUG 20/09 |                |  |
| Part Number: 746-028-545-606                          |                                                                                                                                                                                                 | CHECKED:       |                    | DATE:           |                |  |
| EDAC INC TORONTO, ONTARIO CANADA                      | THESE DRAWINGS AND SPECIFICATIONS ARE THE PROPERTY OF EDAC INC.,AND SHALL NOT BE REPRODUCED,OR COPIED OR USED AS THE BASIS FOR THE MANUFACTURE OR SALE OF APPARATUS WITHOUT WRITTEN PERMISSION. | SCALE:         |                    | SHEET 1         | OF 1           |  |
|                                                       |                                                                                                                                                                                                 | DRAWING NUMBER |                    |                 | ISSUE          |  |
|                                                       |                                                                                                                                                                                                 | 746-ENG MASTER |                    | ₹               | 1              |  |
| YOUR CONNECTION TO QUALITY & SERVICE                  |                                                                                                                                                                                                 |                |                    |                 |                |  |