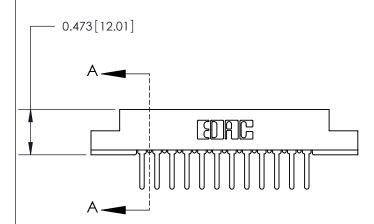

## **Contact Detail**

PC Tail .046x.013(1.17x0.33) - Tail LG=.358(9.09) .156 [3.96] Contact Spacing x .200 [5.08] Row Spacing

2.182 [55.42] 2.036[51.71] - 0.343[8.71]

.095 [2.41] Point of Contact (Measured from bottom of Card Slot) Card Slot Accepts .054 [1.37] to .070 [1.78] Thick P.C. Board