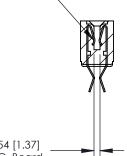

## **Contact Detail**

Extender Board Bend (Code 500 Contacts)

.156 [3.96] Contact Spacing x .200 [5.08] Row Spacing

**SECTION A-A** 

.095 [2.41] Point of Contact (Measured from bottom of Card Slot)

Card Slot Accepts .054 [1.37] to .070 [1.78] Thick P.C. Board