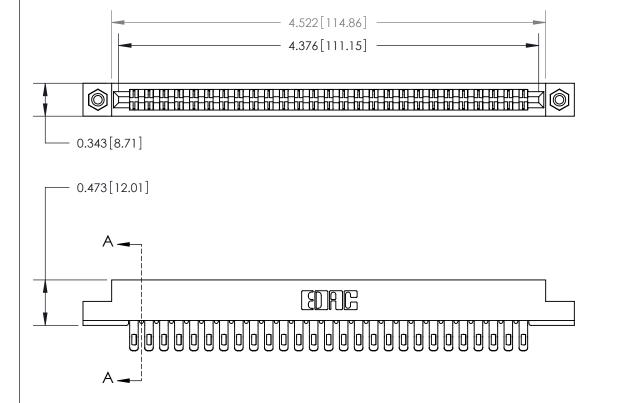

**Mounting Option** 

#4-40 Unified Threaded Inserts

See Accompanying Page for:

**Contact Bend Details** 

807/857 Series High Temp Card Edge Connector Part Number: 807-054-455-208

YOUR CONNECTION TO QUALITY & SERVICE

| ACAD REFERENCE NO. 807 ENG MASTER |                  |
|-----------------------------------|------------------|
| DRAWN: J.LEE                      | DATE: AUG. 11/09 |
| CHECKED:                          | DATE:            |
| SCALE: NTS                        | SHEET 1 OF 2     |
| DRAWING NUMBER                    | ISSUE            |

807 Assembly