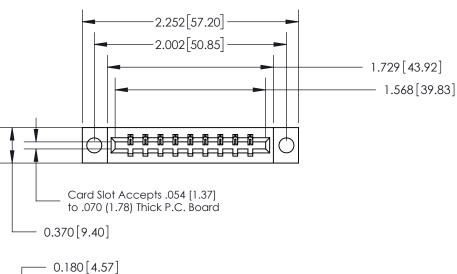

## **Contact Detail**

540-Wire Wrap .025 Sq.(0.64 Sq.) - Tail LG=.560(14.22)

.156 [3.96] Contact Spacing x .200 [5.08] Row Spacing

**See Accompanying Page for:** 

- **Bend Detail**
- **Mounting Options**

THIS IS A C.A.D. GENERATED DRAWING DO NOT MAKE MANUAL REVISIONS TO MASTER.

833 Series High Temp Card Edge Connector Part Number: 833-009-540-604

**EDAC INC** TORONTO, ONTARIO CANADA

THESE DRAWINGS AND SPECIFICATIONS ARE THE PROPERTY OF EDAC INC.,AND SHALL NOT BE REPRODUCED, OR COPIED OR USED AS THE BASIS FOR THE MANUFACTURE OR SALE OF APPARATUS WITHOUT WRITTEN PERMISSION.

| ACAD REFERENCE NO. | 833 ENG MASTER   |  |  |
|--------------------|------------------|--|--|
| DRAWN: J.LEE       | DATE: OCT. 14/09 |  |  |
| CHECKED:           | DATE:            |  |  |
| SCALE: NTS         | SHEET 1 OF 3     |  |  |
| DRAWING NUMBER     | ISSUE            |  |  |
| 833 Assembly       | 1                |  |  |