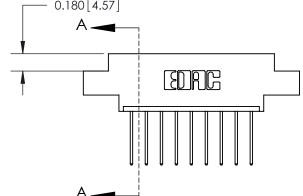

ORIGINAL

|                               | SECTION A-A<br>0.388[9.86] |
|-------------------------------|----------------------------|
| .160 [4.06] Point of Contact- | Card Slot                  |
|                               |                            |
|                               |                            |
|                               |                            |
|                               |                            |

833 Series High Temp Card Edge Connector Part Number: 833-009-540-604

**EDAC INC** TORONTO, ONTARIO CANADA

THESE DRAWINGS AND SPECIFICATIONS ARE THE PROPERTY OF EDAC INC.,AND SHALL NOT BE REPRODUCED, OR COPIED OR USED AS THE BASIS FOR THE MANUFACTURE OR SALE OF APPARATUS WITHOUT WRITTEN PERMISSION.