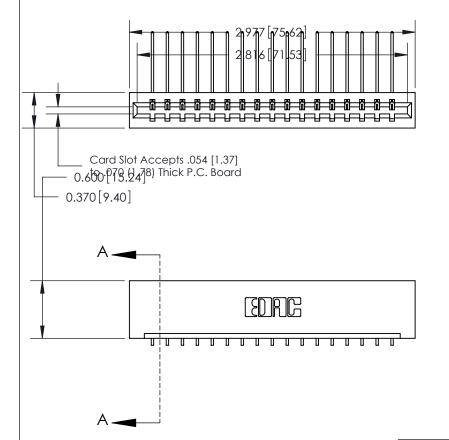

SECTION A-A 0.388 [9.86] Card Slot .160 [4.06] Point of Contact-

## **See Accompanying Page for:**

- **Bend Detail**
- **Mounting Options**

833 Series High Temp Card Edge Connector Part Number: 833-017-559-101

YOUR CONNECTION TO QUALITY & SERVICE

**EDAC INC** TORONTO, ONTARIO CANADA