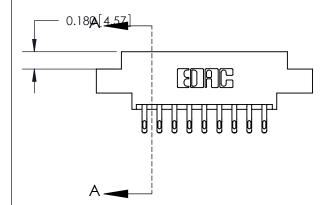

## **Contact Detail**

555-Extender Board Bend (Code 500 Contacts)

.156 [3.96] Contact Spacing x .200 [5.08] Row Spacing