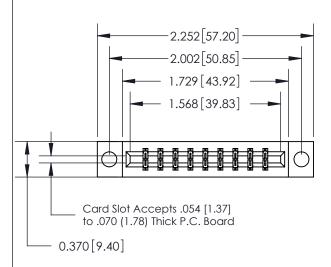

## **See Accompanying Page for:**

- **Bend Detail**
- **Mounting Options**

THIS IS A C.A.D. GENERATED DRAWING DO NOT MAKE MANUAL REVISIONS TO MASTER.

ISSUE NUMBER

ORIGINAL

|                                | SECTION A-A               |
|--------------------------------|---------------------------|
| 1/0 [/ 0/] Deliet of Courteret | 0.388 [9.86]<br>Card Slot |
| .160 [4.06] Point of Contact—  |                           |
|                                |                           |
|                                | )(                        |

833 Series High Temp Card Edge Connector Part Number: 833-018-555-804

**EDAC INC** TORONTO, ONTARIO CANADA

THESE DRAWINGS AND SPECIFICATIONS ARE THE PROPERTY OF EDAC INC.,AND SHALL NOT BE REPRODUCED, OR COPIED OR USED AS THE BASIS FOR THE MANUFACTURE OR SALE OF APPARATUS WITHOUT WRITTEN PERMISSION.