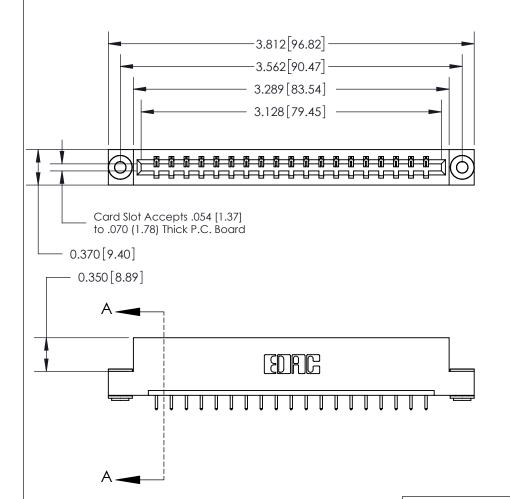

ORIGINAL

SECTION A-A 0.388 [9.86] Card Slot .160 [4.06] Point of Contact-

## See Accompanying Page for:

- **Bend Detail**
- **Mounting Options**

833 Series High Temp Card Edge Connector Part Number: 833-019-521-103

**EDAC INC** TORONTO, ONTARIO CANADA

THESE DRAWINGS AND SPECIFICATIONS ARE THE PROPERTY OF EDAC INC.,AND SHALL NOT BE REPRODUCED, OR COPIED OR USED AS THE BASIS FOR THE MANUFACTURE OR SALE OF APPARATUS WITHOUT WRITTEN PERMISSION.