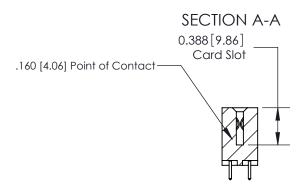

ISSUE NUMBER ORIGINAL

833 Series High Temp Card Edge Connector Part Number: 833-020-521-212

**EDAC INC** TORONTO, ONTARIO CANADA

THESE DRAWINGS AND SPECIFICATIONS ARE THE PROPERTY OF EDAC INC., AND SHALL NOT BE REPRODUCED,OR COPIED OR USED AS THE BASIS FOR THE MANUFACTURE OR SALE OF APPARATUS WITHOUT WRITTEN PERMISSION.

| ACAD REFERENCE NO. | 833 ENG MASTER   |  |  |
|--------------------|------------------|--|--|
| DRAWN: J.LEE       | DATE: OCT. 14/09 |  |  |
| CHECKED:           | DATE:            |  |  |
| SCALE: NTS         | SHEET 1 OF 3     |  |  |
| DRAWING NUMBER     | ISSUE            |  |  |
| 833 Assembly       | 1                |  |  |