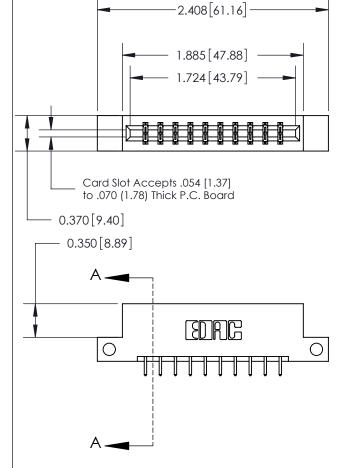

ISSUE NUMBER ORIGINAL

833 Series High Temp Card Edge Connector Part Number: 833-020-521-212

**EDAC INC** TORONTO, ONTARIO CANADA

THESE DRAWINGS AND SPECIFICATIONS ARE THE PROPERTY OF EDAC INC., AND SHALL NOT BE REPRODUCED,OR COPIED OR USED AS THE BASIS FOR THE MANUFACTURE OR SALE OF APPARATUS WITHOUT WRITTEN PERMISSION.

| ACAD REFERENCE NO. | 833 ENG MASTER   |  |  |
|--------------------|------------------|--|--|
| DRAWN: J.LEE       | DATE: OCT. 14/09 |  |  |
| CHECKED:           | DATE:            |  |  |
| SCALE: NTS         | SHEET 1 OF 3     |  |  |
| DRAWING NUMBER     | ISSUE            |  |  |
| 833 Assembly       | 1                |  |  |