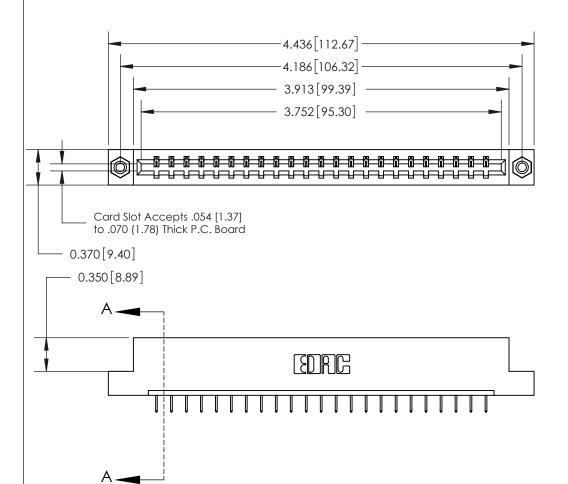

## **Contact Detail**

524-P.C. Tail .018 Sq.(0.46 Sq.) - Tail LG=.175(4.45)

.156 [3.96] Contact Spacing x .200 [5.08] Row Spacing

THIS IS A C.A.D. GENERATED DRAWING DO NOT MAKE MANUAL REVISIONS TO MASTER.

## See Accompanying Page for:

- **Bend Detail**
- **Mounting Options**

833 Series High Temp Card Edge Connector Part Number: 833-023-524-108

**EDAC INC** TORONTO, ONTARIO CANADA

THESE DRAWINGS AND SPECIFICATIONS ARE THE PROPERTY OF EDAC INC.,AND SHALL NOT BE REPRODUCED, OR COPIED OR USED AS THE BASIS FOR THE MANUFACTURE OR SALE OF APPARATUS WITHOUT WRITTEN PERMISSION.