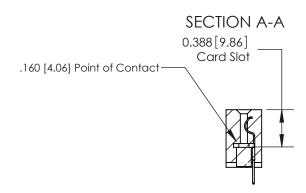

## **Contact Detail**

524-P.C. Tail .018 Sq.(0.46 Sq.) - Tail LG=.175(4.45)

.156 [3.96] Contact Spacing x .200 [5.08] Row Spacing

THIS IS A C.A.D. GENERATED DRAWING DO NOT MAKE MANUAL REVISIONS TO MASTER.

## See Accompanying Page for:

- **Bend Detail**
- **Mounting Options**

833 Series High Temp Card Edge Connector Part Number: 833-023-524-108

**EDAC INC** TORONTO, ONTARIO CANADA

THESE DRAWINGS AND SPECIFICATIONS ARE THE PROPERTY OF EDAC INC.,AND SHALL NOT BE REPRODUCED, OR COPIED OR USED AS THE BASIS FOR THE MANUFACTURE OR SALE OF APPARATUS WITHOUT WRITTEN PERMISSION.