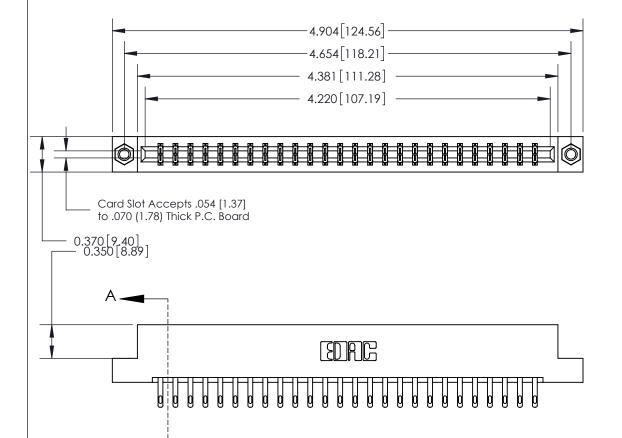

ISSUE NUMBER ORIGINAL

SECTION A-A 0.388 [9.86] Card Slot .160 [4.06] Point of Contact-

**See Accompanying Page for:** 

- **Bend Detail**
- **Mounting Options**

833 Series High Temp Card Edge Connector Part Number: 833-052-500-207