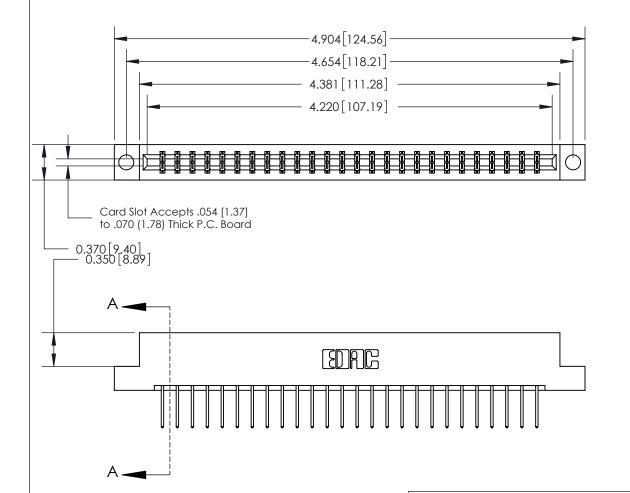

## **See Accompanying Page for:**

- **Bend Detail**
- **Mounting Options**

833 Series High Temp Card Edge Connector Part Number: 833-052-523-204

**EDAC INC** TORONTO, ONTARIO CANADA

THESE DRAWINGS AND SPECIFICATIONS ARE THE PROPERTY OF EDAC INC.,AND SHALL NOT BE REPRODUCED, OR COPIED OR USED AS THE BASIS FOR THE MANUFACTURE OR SALE OF APPARATUS WITHOUT WRITTEN PERMISSION.

| ACAD REFERENCE NO. | 833 ENG MASTER   |  |  |
|--------------------|------------------|--|--|
| DRAWN: J.LEE       | DATE: OCT. 14/09 |  |  |
| CHECKED:           | DATE:            |  |  |
| SCALE: NTS         | SHEET 1 OF 3     |  |  |
| DRAWING NUMBER     | ISSUE            |  |  |
| 833 Assembly       | 1                |  |  |