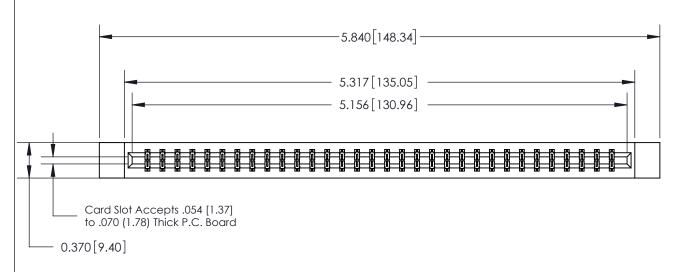

SECTION A-A 0.388 [9.86] Card Slot .160 [4.06] Point of Contact-

**See Accompanying Page for:** 

- **Bend Detail**
- **Mounting Options**

833 Series High Temp Card Edge Connector Part Number: 833-064-556-812

| ACAD REFERENCE NO. | 833 ENG MASTER   |  |  |
|--------------------|------------------|--|--|
| DRAWN: J.LEE       | DATE: OCT. 14/09 |  |  |
| CHECKED:           | DATE:            |  |  |
| SCALE: NTS         | SHEET 1 OF 3     |  |  |
| DRAWING NUMBER     | ISSUE            |  |  |
| 833 Assembly       | 1                |  |  |