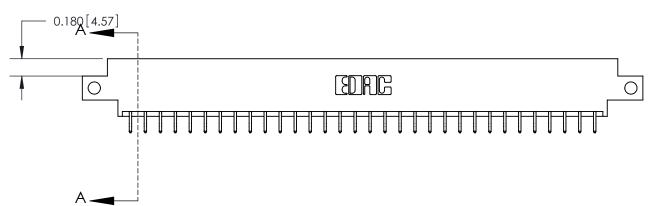

**Mounting Option** 12-.128 (3.25) Dia. Side Mounting Holes **Contact Detail** 

DO NOT MAKE MANUAL REVISIONS TO MASTER.

ISSUE NUMBER

ORIGINAL

556-Extender Board Bend (Code 520 Contacts) .156 [3.96] Contact Spacing x .200 [5.08] Row Spacing

| ACAD REFERENCE NO. | 833 ENG MASTER   |  |  |
|--------------------|------------------|--|--|
| DRAWN: J.LEE       | DATE: OCT. 14/09 |  |  |
| CHECKED:           | DATE:            |  |  |
| SCALE: NTS         | SHEET 1 OF 3     |  |  |
| DRAWING NUMBER     | ISSUE            |  |  |
| 833 Assembly       | 1                |  |  |