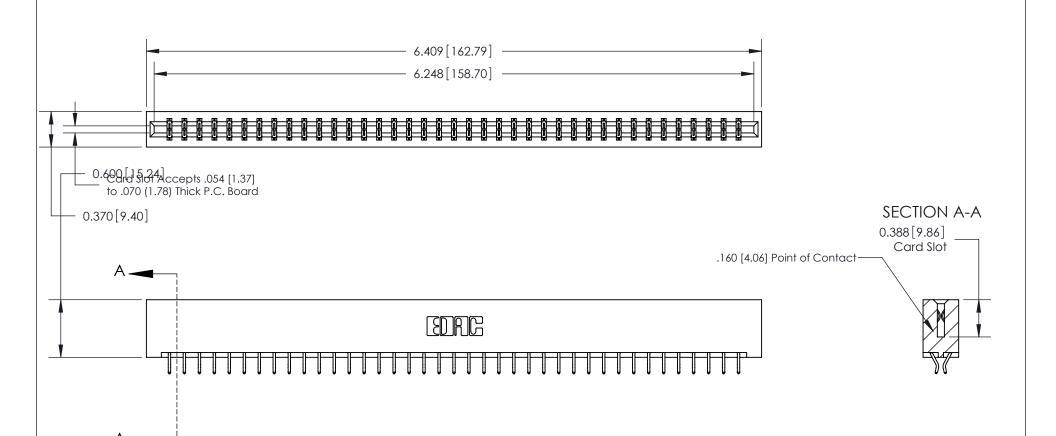

DATE: OCT. 14/09

SHEET 1 OF 3

**ISSUE** 

DATE:

ISSUE NUMBER

ORIGINAL

833 Series High Temp Card Edge Connector

**EDAC INC** 

TORONTO, ONTARIO

CANADA

Part Number: 833-078-556-201

YOUR CONNECTION TO QUALITY & SERVICE

ORIGINAL (1)

ORIGINAL

| 833 Series High Temp Card Edge Connector<br>Contact Bend Detail       |                                                                                                                                                                                                 | ACAD REFERENCE NO. 833 ENG |                  | 3 MASTER      |
|-----------------------------------------------------------------------|-------------------------------------------------------------------------------------------------------------------------------------------------------------------------------------------------|----------------------------|------------------|---------------|
|                                                                       |                                                                                                                                                                                                 | DRAWN: J.LEE               | DATE: OCT. 14/09 |               |
|                                                                       |                                                                                                                                                                                                 | CHECKED:                   | DATE:            |               |
| EDAC INC TORONTO, ONTARIO CANADA YOUR CONNECTION TO QUALITY & SERVICE | THESE DRAWINGS AND SPECIFICATIONS ARE THE PROPERTY OF EDAC INC.,AND SHALL NOT BE REPRODUCED,OR COPIED OR USED AS THE BASIS FOR THE MANUFACTURE OR SALE OF APPARATUS WITHOUT WRITTEN PERMISSION. | SCALE: NTS                 | SHEET 2          | 2 <b>OF</b> 3 |
|                                                                       |                                                                                                                                                                                                 | DRAWING NUMBER             |                  | ISSUE         |
|                                                                       |                                                                                                                                                                                                 | 833 Assembly               |                  | 1             |