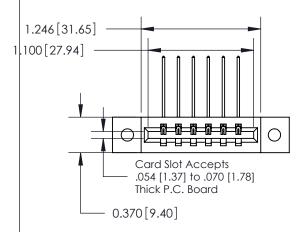

## **Mounting Option**

02-.128 (3.25) Dia. Mounting Holes

ISSUE NUMBER ORIGINAL

1

|                              | 0.330 [8.38]<br>Card Slot |
|------------------------------|---------------------------|
| .160 [4.06] Point of Contact |                           |
|                              |                           |
|                              | SECTION A-A               |