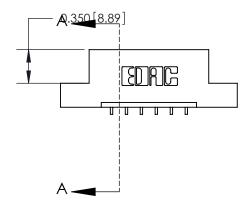

## **Contact Detail**

559-90 Degree Bend (Code 541 Contacts)

.156 [3.96] Contact Spacing x .200 [5.08] Row Spacing

**See Accompanying Page for: Contact Bend Details** 

THIS IS A C.A.D. GENERATED DRAWING DO NOT MAKE MANUAL REVISIONS TO MASTER.