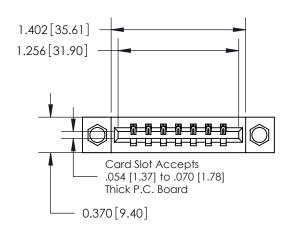

ISSUE NUMBER ORIGINAL

| 0.600[15.24]                 |                           |  |  |
|------------------------------|---------------------------|--|--|
| (                            | 0.330 [8.38]<br>Card Slot |  |  |
| .160 [4.06] Point of Contact | Cara sion                 |  |  |
|                              |                           |  |  |
|                              |                           |  |  |
|                              |                           |  |  |
|                              |                           |  |  |
|                              |                           |  |  |
| SE                           | CTION A-A                 |  |  |