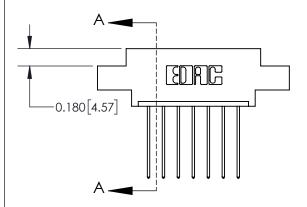

ISSUE NUMBER ORIGINAL

| 0.600[15.24]                 |                           |  |  |
|------------------------------|---------------------------|--|--|
| (                            | 0.330 [8.38]<br>Card Slot |  |  |
| .160 [4.06] Point of Contact | Cara sion                 |  |  |
|                              |                           |  |  |
|                              |                           |  |  |
|                              |                           |  |  |
|                              |                           |  |  |
|                              |                           |  |  |
| SE                           | CTION A-A                 |  |  |