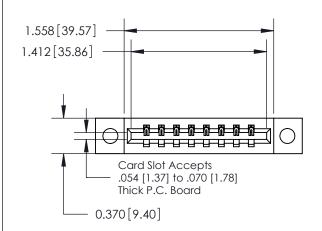

**Mounting Option** 

04-.156 (3.96) Dia. Mounting Holes

ISSUE NUMBER ORIGINAL

|                              | 0.600[15.24] —<br>0.330[8.38]<br>Card Slot |
|------------------------------|--------------------------------------------|
| .160 [4.06] Point of Contact |                                            |
|                              |                                            |
|                              |                                            |
|                              |                                            |
|                              |                                            |
|                              |                                            |
| S                            | ECTION A-A                                 |