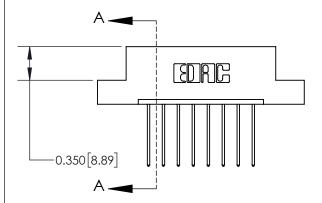

## **Contact Detail**

542-Wire Wrap .025 Sq.(0.64 Sq.) - Tail LG=.645(16.38) .156 [3.96] Contact Spacing x .200 [5.08] Row Spacing

**See Accompanying Page for:** 

**Contact Bend Details** 

THIS IS A C.A.D. GENERATED DRAWING DO NOT MAKE MANUAL REVISIONS TO MASTER.