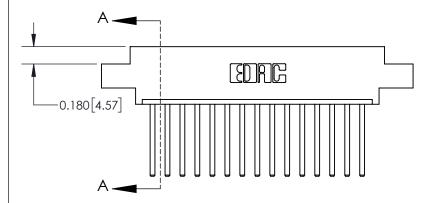

## **Contact Detail**

544-Wire Wrap .050x.025(1.27x0.64) - Tail LG=.750(19.05)

.156 [3.96] Contact Spacing x .200 [5.08] Row Spacing

THIS IS A C.A.D. GENERATED DRAWING DO NOT MAKE MANUAL REVISIONS TO MASTER.