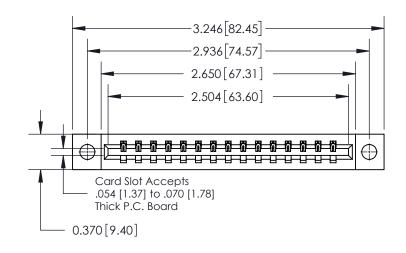

**Mounting Option** 

04-.156 (3.96) Dia. Mounting Holes

## **Contact Detail**

544-Wire Wrap .050x.025(1.27x0.64) - Tail LG=.750(19.05)

.156 [3.96] Contact Spacing x .200 [5.08] Row Spacing

THIS IS A C.A.D. GENERATED DRAWING DO NOT MAKE MANUAL REVISIONS TO MASTER.