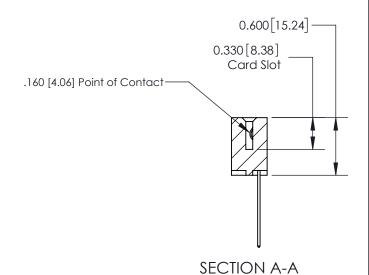

## **Contact Detail**

544-Wire Wrap .050x.025(1.27x0.64) - Tail LG=.750(19.05)

.156 [3.96] Contact Spacing x .200 [5.08] Row Spacing

THIS IS A C.A.D. GENERATED DRAWING DO NOT MAKE MANUAL REVISIONS TO MASTER.