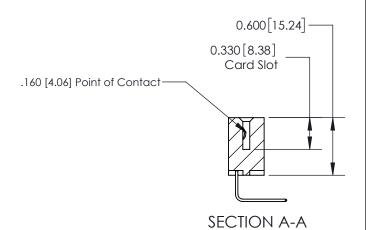

## **Contact Detail**

558-90 Degree Bend (Code 541 Contacts)

.156 [3.96] Contact Spacing x .200 [5.08] Row Spacing

THIS IS A C.A.D. GENERATED DRAWING DO NOT MAKE MANUAL REVISIONS TO MASTER.

ISSUE NUMBER ORIGINAL

ISSUE NUMBER

ORIGINAL

1

| 837/887 Series High Temp Card Edge Connector<br>Contact Bend Detail |                                                                      | ACAD REFERENCE NO. | 837 ENG MASTER   |       |
|---------------------------------------------------------------------|----------------------------------------------------------------------|--------------------|------------------|-------|
|                                                                     |                                                                      | DRAWN: J.LEE       | DATE: OCT. 06/09 |       |
|                                                                     |                                                                      | CHECKED:           | DATE:            |       |
| EDAC INC THESE DRAWINGS AND SPECIFICATIONS                          | SCALE: NTS                                                           | SHEET              | 2 <b>OF</b> 2    |       |
| TORONTO, ONTARIO                                                    | CANADA OR USED AS THE BASIS FOR THE MANUFACTURE OR SALE OF APPARATUS | DRAWING NUMBER     | •                | ISSUE |
| YOUR CONNECTION TO QUALITY & SERVICE                                |                                                                      | 837 Assembly       |                  | 1     |