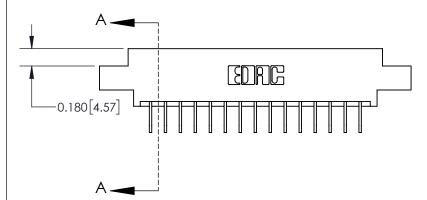

**See Accompanying Page for:** 

**Contact Bend Details** 

837/887 Series High Temp Card Edge Connector Part Number: 837-015-558-602

**EDAC INC** TORONTO, ONTARIO CANADA

THESE DRAWINGS AND SPECIFICATIONS ARE THE PROPERTY OF EDAC INC.,AND SHALL NOT BE REPRODUCED, OR COPIED OR USED AS THE BASIS FOR THE MANUFACTURE OR SALE OF APPARATUS WITHOUT WRITTEN PERMISSION.

| ACAD REFERENCE NO. | 837 ENG MASTER   |  |  |
|--------------------|------------------|--|--|
| DRAWN: J.LEE       | DATE: OCT. 06/09 |  |  |
| CHECKED:           | DATE:            |  |  |
| SCALE: NTS         | SHEET 1 OF 2     |  |  |
| DRAWING NUMBER     | ISSUE            |  |  |
| 837 Assembly       | 1                |  |  |