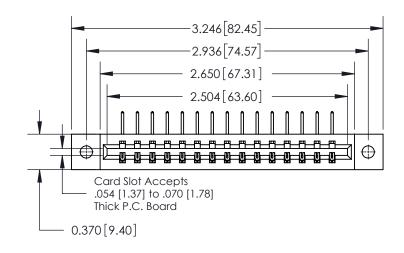

**Mounting Option** 

02-.128 (3.25) Dia. Mounting Holes

**See Accompanying Page for:** 

**Contact Bend Details** 

837/887 Series High Temp Card Edge Connector Part Number: 837-015-558-602

**EDAC INC** TORONTO, ONTARIO CANADA

THESE DRAWINGS AND SPECIFICATIONS ARE THE PROPERTY OF EDAC INC.,AND SHALL NOT BE REPRODUCED, OR COPIED OR USED AS THE BASIS FOR THE MANUFACTURE OR SALE OF APPARATUS WITHOUT WRITTEN PERMISSION.

| ACAD REFERENCE NO. | 837 ENG MASTER   |  |  |
|--------------------|------------------|--|--|
| DRAWN: J.LEE       | DATE: OCT. 06/09 |  |  |
| CHECKED:           | DATE:            |  |  |
| SCALE: NTS         | SHEET 1 OF 2     |  |  |
| DRAWING NUMBER     | ISSUE            |  |  |
| 837 Assembly       | 1                |  |  |