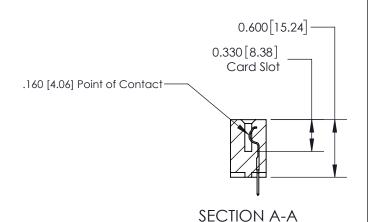

ISSUE NUMBER

ORIGINAL

1

| 837/887 Series High Temp Card Edge Connector<br>Contact Bend Detail |                                                                                                                                                             | ACAD REFERENCE NO. | 837 ENG MASTER   |               |
|---------------------------------------------------------------------|-------------------------------------------------------------------------------------------------------------------------------------------------------------|--------------------|------------------|---------------|
|                                                                     |                                                                                                                                                             | DRAWN: J.LEE       | DATE: OCT. 06/09 |               |
|                                                                     |                                                                                                                                                             | CHECKED:           | DATE:            |               |
| EDAC INC                                                            | TORONTO, ONTARIO  CANADA  ARE THE PROPERTY OF EDAC INC.,AND SHALL NOT BE REPRODUCED,OR COPIED OR USED AS THE BASIS FOR THE MANUFACTURE OR SALE OF APPARATUS | SCALE: NTS         | SHEET            | 2 <b>OF</b> 2 |
| TORONTO, ONTARIO                                                    |                                                                                                                                                             | DRAWING NUMBER     | •                | ISSUE         |
| MANUF                                                               |                                                                                                                                                             | 837 Assembly       |                  | 1             |