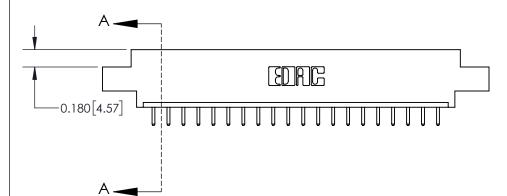

ISSUE NUMBER ORIGINAL

**See Accompanying Page for:** 

**Contact Bend Details** 

Part Number: 837-020-520-607 **EDAC INC** 

YOUR CONNECTION TO QUALITY & SERVICE

TORONTO, ONTARIO CANADA

837/887 Series High Temp Card Edge Connector

ISSUE NUMBER

ORIGINAL

1

| 837/887 Series High Temp Card Edge Connector<br>Contact Bend Detail |                                                                                                                                                             | ACAD REFERENCE NO. | 837 ENG MASTER   |               |
|---------------------------------------------------------------------|-------------------------------------------------------------------------------------------------------------------------------------------------------------|--------------------|------------------|---------------|
|                                                                     |                                                                                                                                                             | DRAWN: J.LEE       | DATE: OCT. 06/09 |               |
|                                                                     |                                                                                                                                                             | CHECKED:           | DATE:            |               |
| EDAC INC                                                            | TORONTO, ONTARIO  CANADA  ARE THE PROPERTY OF EDAC INC.,AND SHALL NOT BE REPRODUCED,OR COPIED OR USED AS THE BASIS FOR THE MANUFACTURE OR SALE OF APPARATUS | SCALE: NTS         | SHEET            | 2 <b>OF</b> 2 |
| TORONTO, ONTARIO                                                    |                                                                                                                                                             | DRAWING NUMBER     | •                | ISSUE         |
| MANUF                                                               |                                                                                                                                                             | 837 Assembly       |                  | 1             |