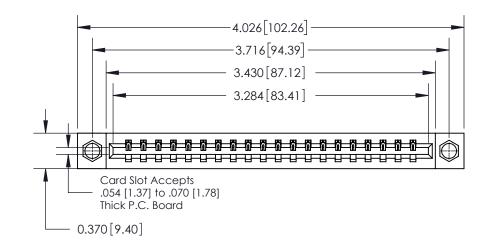

## **Contact Detail**

520-P.C. Tail .030x.018(0.76x0.46) - Tail LG=.175(4.45)

.156 [3.96] Contact Spacing x .200 [5.08] Row Spacing

THIS IS A C.A.D. GENERATED DRAWING DO NOT MAKE MANUAL REVISIONS TO MASTER.

ISSUE NUMBER ORIGINAL

**See Accompanying Page for:** 

**Contact Bend Details** 

Part Number: 837-020-520-607 **EDAC INC** 

YOUR CONNECTION TO QUALITY & SERVICE

TORONTO, ONTARIO CANADA

837/887 Series High Temp Card Edge Connector