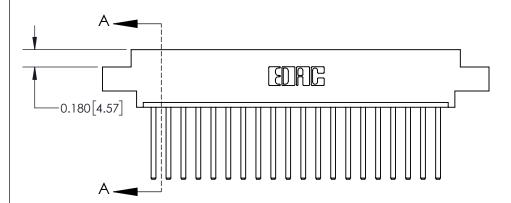

**SECTION A-A** 

ISSUE NUMBER

ORIGINAL

1

| 837/887 Series High Temp Card Edge Connector<br>Contact Bend Detail |                                                                                                                                                             | ACAD REFERENCE NO. | 837 ENG MASTER   |               |
|---------------------------------------------------------------------|-------------------------------------------------------------------------------------------------------------------------------------------------------------|--------------------|------------------|---------------|
|                                                                     |                                                                                                                                                             | DRAWN: J.LEE       | DATE: OCT. 06/09 |               |
|                                                                     |                                                                                                                                                             | CHECKED:           | DATE:            |               |
| EDAC INC                                                            | TORONTO, ONTARIO CANADA  ARE THE PROPERTY OF EDAC INC. AND SHALL NOT BE REPRODUCED, OR COPIED OR USED AS THE BASIS FOR THE MANUFACTURE OR SALE OF APPARATUS | SCALE: NTS         | SHEET            | 2 <b>OF</b> 2 |
| TORONTO, ONTARIO                                                    |                                                                                                                                                             | DRAWING NUMBER     | •                | ISSUE         |
| YOUR CONNECTION TO QUALITY & SERVICE                                |                                                                                                                                                             | 837 Assembly       |                  | 1             |