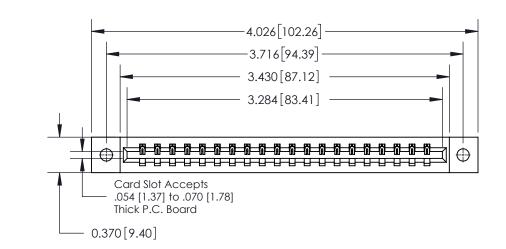

**Mounting Option** 

02-.128 (3.25) Dia. Mounting Holes

## **Contact Detail**

544-Wire Wrap .050x.025(1.27x0.64) - Tail LG=.750(19.05)

.156 [3.96] Contact Spacing x .200 [5.08] Row Spacing

THIS IS A C.A.D. GENERATED DRAWING DO NOT MAKE MANUAL REVISIONS TO MASTER.

ISSUE NUMBER ORIGINAL

0.600 [15.24] 0.330[8.38] Card Slot .160 [4.06] Point of Contact

**See Accompanying Page for:** 

**Contact Bend Details** 

837/887 Series High Temp Card Edge Connector Part Number: 837-020-544-602