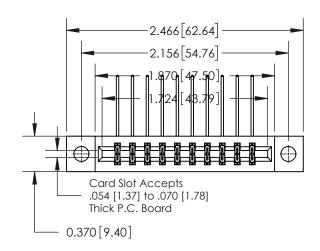

ISSUE NUMBER

ORIGINAL

1

| 837/887 Series High Temp Card Edge Connector |
|----------------------------------------------|
| Part Number: 837-020-559-204                 |

YOUR CONNECTION TO QUALITY & SERVICE

| ACAD REFERENCE NO.                 | 837 FNG MASTER   |  |  |
|------------------------------------|------------------|--|--|
| NOTE THE EXERCE TO: 007 ENO W/ OTE |                  |  |  |
| DRAWN: J.LEE                       | DATE: OCT. 06/09 |  |  |
| CHECKED:                           | DATE:            |  |  |
| SCALE: NTS                         | SHEET 1 OF 2     |  |  |
| DRAWING NUMBER                     | ISSUE            |  |  |
| 837 Assembly                       | 1                |  |  |