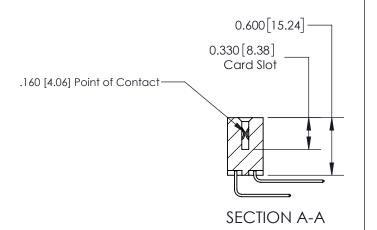

## **Contact Detail**

559-90 Degree Bend (Code 541 Contacts)

.156 [3.96] Contact Spacing x .200 [5.08] Row Spacing

**See Accompanying Page for: Contact Bend Details** 

THIS IS A C.A.D. GENERATED DRAWING DO NOT MAKE MANUAL REVISIONS TO MASTER.

ISSUE NUMBER

ORIGINAL

1

| 837/887 Series High Temp Card Edge Connector<br>Contact Bend Detail |                                                                                                                                                                                                 | ACAD REFERENCE NO. | 837 ENG          | 3 MASTER      |
|---------------------------------------------------------------------|-------------------------------------------------------------------------------------------------------------------------------------------------------------------------------------------------|--------------------|------------------|---------------|
|                                                                     |                                                                                                                                                                                                 | DRAWN: J.LEE       | DATE: OCT. 06/09 |               |
|                                                                     |                                                                                                                                                                                                 | CHECKED:           | DATE:            |               |
| EDAC INC                                                            | THESE DRAWINGS AND SPECIFICATIONS ARE THE PROPERTY OF EDAC INC.,AND SHALL NOT BE REPRODUCED,OR COPIED OR USED AS THE BASIS FOR THE MANUFACTURE OR SALE OF APPARATUS WITHOUT WRITTEN PERMISSION. | SCALE: NTS         | SHEET            | 2 <b>OF</b> 2 |
| TORONTO, ONTARIO CANADA                                             |                                                                                                                                                                                                 | DRAWING NUMBER     |                  | ISSUE         |
| YOUR CONNECTION TO QUALITY & SERVICE                                |                                                                                                                                                                                                 | 837 Assembly       |                  | 1             |