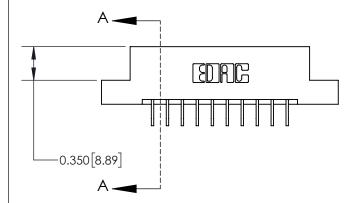

**Mounting Option** 

04-.156 (3.96) Dia. Mounting Holes

ISSUE NUMBER

ORIGINAL

1

| 837/887 Series High Temp Card Edge Connector |
|----------------------------------------------|
| Part Number: 837-020-559-204                 |

YOUR CONNECTION TO QUALITY & SERVICE

| ACAD REFERENCE NO.                 | 837 FNG MASTER   |  |  |
|------------------------------------|------------------|--|--|
| NOTE THE EXERCE TO: 007 ENO W/ OTE |                  |  |  |
| DRAWN: J.LEE                       | DATE: OCT. 06/09 |  |  |
| CHECKED:                           | DATE:            |  |  |
| SCALE: NTS                         | SHEET 1 OF 2     |  |  |
| DRAWING NUMBER                     | ISSUE            |  |  |
| 837 Assembly                       | 1                |  |  |