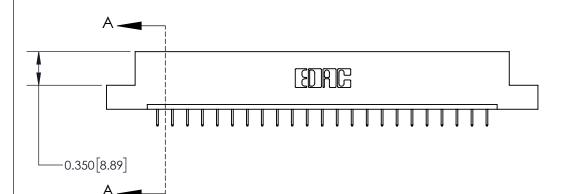

**Mounting Option** 

08-#4-40 Unified Threaded Inserts

0.370 [9.40]

THIS IS A C.A.D. GENERATED DRAWING DO NOT MAKE MANUAL REVISIONS TO MASTER.

ISSUE NUMBER

ORIGINAL

**See Accompanying Page for:** 

**Contact Bend Details** 

837/887 Series High Temp Card Edge Connector Part Number: 837-023-524-108