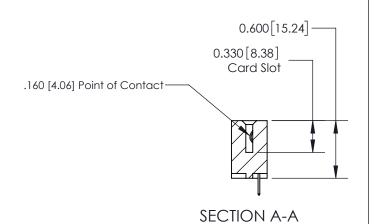

## **Contact Detail**

524-P.C. Tail .018 Sq.(0.46 Sq.) - Tail LG=.175(4.45) .156 [3.96] Contact Spacing x .200 [5.08] Row Spacing

-4.494<sup>[114.15]</sup> -4.184 [106.27] 3.898 [99.01] 3.752 [95.30]

> Card Slot Accepts .054 [1.37] to .070 [1.78] Thick P.C. Board