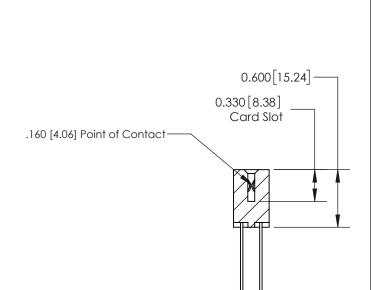

ORIGINAL

1

| 837/887 Series High Temp Card Edge Connector<br>Contact Bend Detail |                                                                                                                                                                                                   | ACAD REFERENCE NO. | 837 ENG MASTER   |               |
|---------------------------------------------------------------------|---------------------------------------------------------------------------------------------------------------------------------------------------------------------------------------------------|--------------------|------------------|---------------|
|                                                                     |                                                                                                                                                                                                   | DRAWN: J.LEE       | DATE: OCT. 06/09 |               |
|                                                                     |                                                                                                                                                                                                   | CHECKED:           | DATE:            |               |
| EDAC INC                                                            | THESE DRAWINGS AND SPECIFICATIONS ARE THE PROPERTY OF EDAC INC., AND SHALL NOT BE REPRODUCED, OR COPIED OR USED AS THE BASIS FOR THE MANUFACTURE OR SALE OF APPARATUS WITHOUT WRITTEN PERMISSION. | SCALE: NTS         | SHEET            | 2 <b>OF</b> 2 |
| TORONTO, ONTARIO CANADA                                             |                                                                                                                                                                                                   | DRAWING NUMBER     | •                | ISSUE         |
| YOUR CONNECTION TO QUALITY & SERVICE                                |                                                                                                                                                                                                   | 837 Assembly       |                  | 1             |