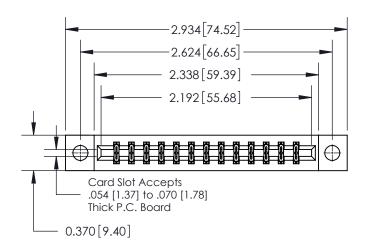

**Mounting Option** 

04-.156 (3.96) Dia. Mounting Holes

## **Contact Detail**

544-Wire Wrap .050x.025(1.27x0.64) - Tail LG=.750(19.05)

.156 [3.96] Contact Spacing x .200 [5.08] Row Spacing

837/887 Series High Temp Card Edge Connector Part Number: 837-026-544-804