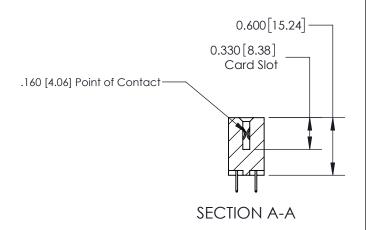

## **Contact Detail**

524-P.C. Tail .018 Sq.(0.46 Sq.) - Tail LG=.175(4.45) .156 [3.96] Contact Spacing x .200 [5.08] Row Spacing THIS IS A C.A.D. GENERATED DRAWING DO NOT MAKE MANUAL REVISIONS TO MASTER.

ISSUE NUMBER

ORIGINAL

1

| 837/887 Series High Temp Card Edge Connector<br>Contact Bend Detail |                                                                                                                                     | ACAD REFERENCE NO. | 837 ENG MASTER   |               |
|---------------------------------------------------------------------|-------------------------------------------------------------------------------------------------------------------------------------|--------------------|------------------|---------------|
|                                                                     |                                                                                                                                     | DRAWN: J.LEE       | DATE: OCT. 06/09 |               |
|                                                                     |                                                                                                                                     | CHECKED:           | DATE:            |               |
| EDAC INC                                                            | THESE DRAWINGS AND SPECIFICATIONS ARE THE PROPERTY OF EDAC INC.,AND SHALL NOT BE REPRODUCED, OR COPIED OR USED AS THE BASIS FOR THE | SCALE: NTS         | SHEET            | 2 <b>OF</b> 2 |
| TORONTO, ONTARIO CANADA                                             |                                                                                                                                     | DRAWING NUMBER     | •                | ISSUE         |
| YOUR CONNECTION TO QUALITY & SERVICE                                | MANUFACTURE OR SALE OF APPARATUS WITHOUT WRITTEN PERMISSION.                                                                        | 837 Assembly       |                  | 1             |