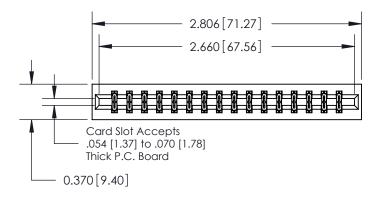

ISSUE NUMBER

ORIGINAL

**See Accompanying Page for:** 

**Contact Bend Details** 

837/887 Series High Temp Card Edge Connector Part Number: 837-032-524-201

YOUR CONNECTION TO QUALITY & SERVICE

**EDAC INC** TORONTO, ONTARIO CANADA