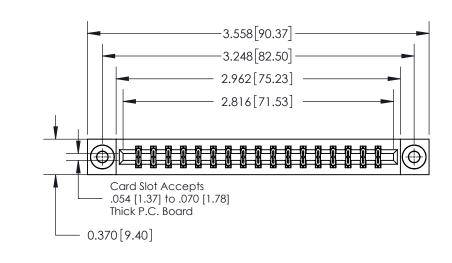

**Mounting Option** 

03-.116 (2.95) I.D. Floating Eyelets

## **Contact Detail**

555-Extender Board Bend (Code 500 Contacts)

.156 [3.96] Contact Spacing x .200 [5.08] Row Spacing





THIS IS A C.A.D. GENERATED DRAWING DO NOT MAKE MANUAL REVISIONS TO MASTER.



ISSUE NUMBER

ORIGINAL



837/887 Series High Temp Card Edge Connector Part Number: 837-034-555-203

YOUR CONNECTION TO QUALITY & SERVICE

**EDAC INC** TORONTO, ONTARIO CANADA

THESE DRAWINGS AND SPECIFICATIONS ARE THE PROPERTY OF EDAC INC.,AND SHALL NOT BE REPRODUCED, OR COPIED OR USED AS THE BASIS FOR THE MANUFACTURE OR SALE OF APPARATUS WITHOUT WRITTEN PERMISSION.

| DRAWN: J.LEE   | DATE: OCT. 06/09 |       |  |
|----------------|------------------|-------|--|
| CHECKED:       | DATE:            |       |  |
| SCALE: NTS     | SHEET            | OF 2  |  |
| DRAWING NUMBER |                  | ISSUE |  |
| 837 Assembly   |                  | 1     |  |

837 ENG MASTER

ACAD REFERENCE NO.

**See Accompanyi