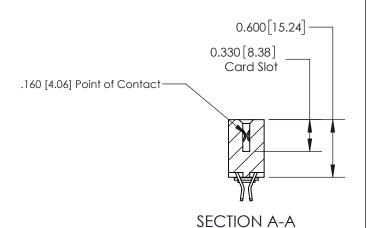

## **Contact Detail**

555-Extender Board Bend (Code 500 Contacts)

.156 [3.96] Contact Spacing x .200 [5.08] Row Spacing

THIS IS A C.A.D. GENERATED DRAWING DO NOT MAKE MANUAL REVISIONS TO MASTER.

ISSUE NUMBER