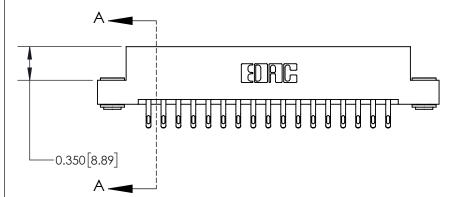

## **Contact Detail**

555-Extender Board Bend (Code 500 Contacts)

.156 [3.96] Contact Spacing x .200 [5.08] Row Spacing

THIS IS A C.A.D. GENERATED DRAWING DO NOT MAKE MANUAL REVISIONS TO MASTER.

ISSUE NUMBER