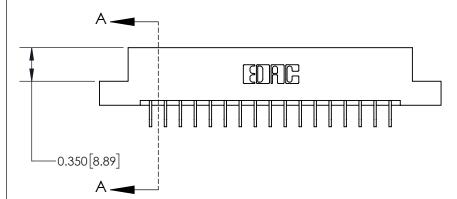

SECTION A-A

**See Accompanying Page for:** 

**Contact Bend Details** 

ISSUE NUMBER

ORIGINAL

1

| 837/887 Series High Temp Co                                           | ACAD REFERENCE NO.                                                                                                                                                                              | 837 ENG MASTER |                  |               |
|-----------------------------------------------------------------------|-------------------------------------------------------------------------------------------------------------------------------------------------------------------------------------------------|----------------|------------------|---------------|
| Contact Bend Detail                                                   | ara Lago Cormoción                                                                                                                                                                              | DRAWN: J.LEE   | DATE: OCT. 06/09 |               |
| Confider bend Defall                                                  |                                                                                                                                                                                                 | CHECKED: DATE: |                  |               |
| EDAC INC TORONTO, ONTARIO CANADA YOUR CONNECTION TO QUALITY & SERVICE | THESE DRAWINGS AND SPECIFICATIONS ARE THE PROPERTY OF EDAC INC.,AND SHALL NOT BE REPRODUCED,OR COPIED OR USED AS THE BASIS FOR THE MANUFACTURE OR SALE OF APPARATUS WITHOUT WRITTEN PERMISSION. | SCALE: NTS     | SHEET            | 2 <b>OF</b> 2 |
|                                                                       |                                                                                                                                                                                                 | DRAWING NUMBER | •                | ISSUE         |
|                                                                       |                                                                                                                                                                                                 | 837 Assembly   |                  | 1             |