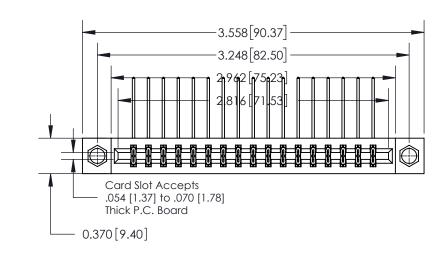

**Mounting Option** 

08-#4-40 Unified Threaded Inserts

## **Contact Detail**

559-90 Degree Bend (Code 541 Contacts)

.156 [3.96] Contact Spacing x .200 [5.08] Row Spacing

THIS IS A C.A.D. GENERATED DRAWING DO NOT MAKE MANUAL REVISIONS TO MASTER.

ISSUE NUMBER ORIGINAL

0.600 [15.24] 0.330[8.38] Card Slot .160 [4.06] Point of Contact

837/887 Series High Temp Card Edge Connector Part Number: 837-034-559-208

YOUR CONNECTION TO QUALITY & SERVICE

**EDAC INC** TORONTO, ONTARIO CANADA