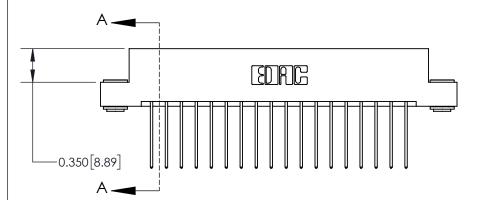

## **See Accompanying Page for:**

**Contact Bend Details** 

837/887 Series High Temp Card Edge Connector Part Number: 837-036-542-203

**EDAC INC** TORONTO, ONTARIO CANADA

THESE DRAWINGS AND SPECIFICATIONS ARE THE PROPERTY OF EDAC INC.,AND SHALL NOT BE REPRODUCED, OR COPIED OR USED AS THE BASIS FOR THE MANUFACTURE OR SALE OF APPARATUS WITHOUT WRITTEN PERMISSION.

| ACAD REFERENCE NO. 837 ENG MASTE |                  |  |  |
|----------------------------------|------------------|--|--|
| DRAWN: J.LEE                     | DATE: OCT. 06/09 |  |  |
| CHECKED:                         | DATE:            |  |  |
| SCALE: NTS                       | SHEET 1 OF 2     |  |  |
| DRAWING NUMBER                   | ISSUE            |  |  |
| 837 Assembly                     | 1                |  |  |