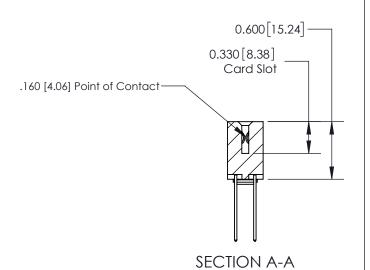

ISSUE NUMBER

ORIGINAL

1

| 837/887 Series High Temp Card Edge Connector<br>Contact Bend Detail |                                                                                                                                    | ACAD REFERENCE NO. | 837 ENG MASTER   |               |
|---------------------------------------------------------------------|------------------------------------------------------------------------------------------------------------------------------------|--------------------|------------------|---------------|
|                                                                     |                                                                                                                                    | DRAWN: J.LEE       | DATE: OCT. 06/09 |               |
|                                                                     |                                                                                                                                    | CHECKED:           | DATE:            |               |
| EDAC INC                                                            | THESE DRAWINGS AND SPECIFICATIONS ARE THE PROPERTY OF EDAC INC.,AND SHALL NOT BE REPRODUCED,OR COPIED OR USED AS THE BASIS FOR THE | SCALE: NTS         | SHEET            | 2 <b>OF</b> 2 |
| TORONTO, ONTARIO CANADA                                             |                                                                                                                                    | DRAWING NUMBER     | •                | ISSUE         |
| YOUR CONNECTION TO QUALITY & SERVICE                                | MANUFACTURE OR SALE OF APPARATUS WITHOUT WRITTEN PERMISSION.                                                                       | 837 Assembly       |                  | 1             |