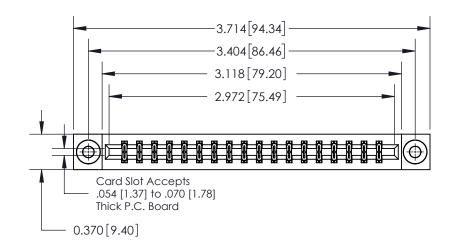

## **See Accompanying Page for:**

**Contact Bend Details** 

837/887 Series High Temp Card Edge Connector Part Number: 837-036-542-203

**EDAC INC** TORONTO, ONTARIO CANADA

THESE DRAWINGS AND SPECIFICATIONS ARE THE PROPERTY OF EDAC INC.,AND SHALL NOT BE REPRODUCED, OR COPIED OR USED AS THE BASIS FOR THE MANUFACTURE OR SALE OF APPARATUS WITHOUT WRITTEN PERMISSION.

| ACAD REFERENCE NO. 837 ENG MASTE |                  |  |  |
|----------------------------------|------------------|--|--|
| DRAWN: J.LEE                     | DATE: OCT. 06/09 |  |  |
| CHECKED:                         | DATE:            |  |  |
| SCALE: NTS                       | SHEET 1 OF 2     |  |  |
| DRAWING NUMBER                   | ISSUE            |  |  |
| 837 Assembly                     | 1                |  |  |