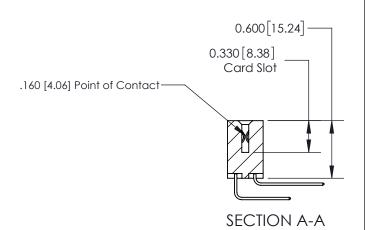

## **Contact Detail**

559-90 Degree Bend (Code 541 Contacts)

.156 [3.96] Contact Spacing x .200 [5.08] Row Spacing

THIS IS A C.A.D. GENERATED DRAWING DO NOT MAKE MANUAL REVISIONS TO MASTER.

ISSUE NUMBER ORIGINAL