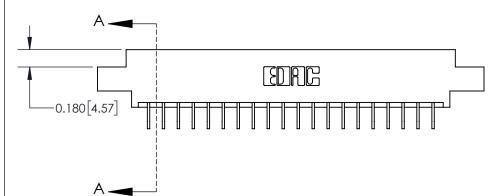

**See Accompanying Page for:** 

**Contact Bend Details** 

837/887 Series High Temp Card Edge Connector Part Number: 837-040-559-804

YOUR CONNECTION TO QUALITY & SERVICE

**EDAC INC** TORONTO, ONTARIO CANADA