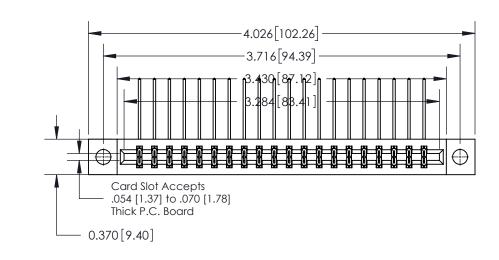

**Mounting Option** 

04-.156 (3.96) Dia. Mounting Holes

## **Contact Detail**

559-90 Degree Bend (Code 541 Contacts)

.156 [3.96] Contact Spacing x .200 [5.08] Row Spacing





THIS IS A C.A.D. GENERATED DRAWING DO NOT MAKE MANUAL REVISIONS TO MASTER.



ISSUE NUMBER ORIGINAL



**See Accompanying Page for:** 

**Contact Bend Details** 

837/887 Series High Temp Card Edge Connector Part Number: 837-040-559-804

YOUR CONNECTION TO QUALITY & SERVICE

**EDAC INC** TORONTO, ONTARIO CANADA

THESE DRAWINGS AND SPECIFICATIONS ARE THE PROPERTY OF EDAC INC.,AND SHALL NOT BE REPRODUCED, OR COPIED OR USED AS THE BASIS FOR THE MANUFACTURE OR SALE OF APPARATUS WITHOUT WRITTEN PERMISSION.

| ACAD REFERENCE NO. 837 ENG MASTE |                  |  |  |
|----------------------------------|------------------|--|--|
| DRAWN: J.LEE                     | DATE: OCT. 06/09 |  |  |
| CHECKED:                         | DATE:            |  |  |
| SCALE: NTS                       | SHE