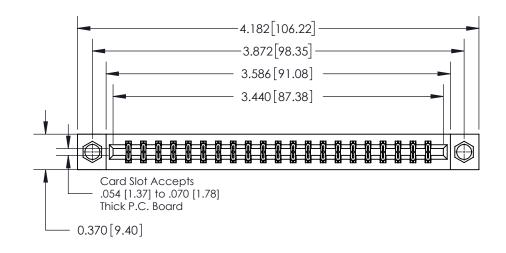

## **Contact Detail**

560-Extender Board Bend (Code 523 Contacts)

.156 [3.96] Contact Spacing x .200 [5.08] Row Spacing

THIS IS A C.A.D. GENERATED DRAWING DO NOT MAKE MANUAL REVISIONS TO MASTER.

ISSUE NUMBER

ORIGINAL

**See Accompanying Page for:** 

**Contact Bend Details** 

837/887 Series High Temp Card Edge Connector Part Number: 837-042-560-207

YOUR CONNECTION TO QUALITY & SERVICE

**EDAC INC** TORONTO, ONTARIO CANADA