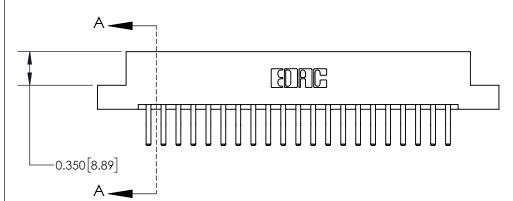

**Mounting Option** 

07-M3-0.5 Metric Threaded Inserts

ORIGINAL

**See Accompanying Page for:** 

**Contact Bend Details** 

837/887 Series High Temp Card Edge Connector Part Number: 837-042-560-207

YOUR CONNECTION TO QUALITY & SERVICE

**EDAC INC** TORONTO, ONTARIO CANADA