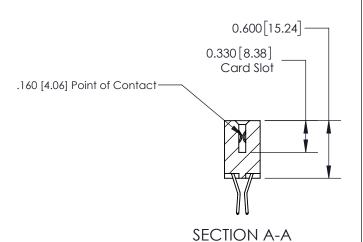

## **Contact Detail**

560-Extender Board Bend (Code 523 Contacts)

.156 [3.96] Contact Spacing x .200 [5.08] Row Spacing

THIS IS A C.A.D. GENERATED DRAWING DO NOT MAKE MANUAL REVISIONS TO MASTER.

ISSUE NUMBER

ISSUE NUMBER

ORIGINAL

1

| 837/887 Series High Temp Card Edge Connector<br>Contact Bend Detail |                                                               | ACAD REFERENCE NO. | 837 ENG MASTER   |               |
|---------------------------------------------------------------------|---------------------------------------------------------------|--------------------|------------------|---------------|
|                                                                     |                                                               | DRAWN: J.LEE       | DATE: OCT. 06/09 |               |
|                                                                     |                                                               | CHECKED:           | DATE:            |               |
| EDAC INC                                                            | OR USED AS THE BASIS FOR THE MANUFACTURE OR SALE OF APPARATUS | SCALE: NTS         | SHEET            | 2 <b>OF</b> 2 |
| TORONTO, ONTARIO CANADA                                             |                                                               | DRAWING NUMBER     | •                | ISSUE         |
| YOUR CONNECTION TO QUALITY & SERVICE                                |                                                               | 837 Assembly       |                  | 1             |