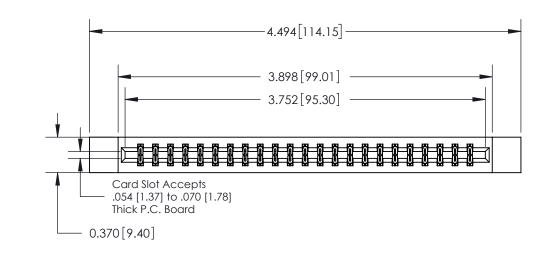

## **Contact Detail**

542-Wire Wrap .025 Sq.(0.64 Sq.) - Tail LG=.645(16.38)

.156 [3.96] Contact Spacing x .200 [5.08] Row Spacing

THIS IS A C.A.D. GENERATED DRAWING DO NOT MAKE MANUAL REVISIONS TO MASTER.

ISSUE NUMBER

ORIGINAL

**See Accompanying Page for:** 

**Contact Bend Details** 

837/887 Series High Temp Card Edge Connector Part Number: 837-046-542-812

**EDAC INC** TORONTO, ONTARIO CANADA

THESE DRAWINGS AND SPECIFICATIONS ARE THE PROPERTY OF EDAC INC.,AND SHALL NOT BE REPRODUCED, OR COPIED OR USED AS THE BASIS FOR THE MANUFACTURE OR SALE OF APPARATUS WITHOUT WRITTEN PERMISSION.