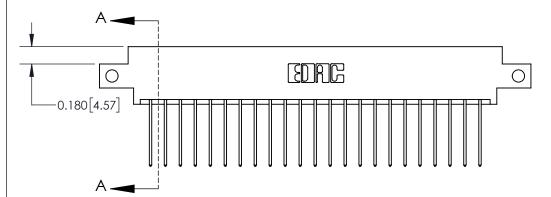

**Mounting Option** 

12-.128 (3.25) Dia. Side Mounting Holes

ISSUE NUMBER

ORIGINAL

**See Accompanying Page for:** 

**Contact Bend Details** 

837/887 Series High Temp Card Edge Connector Part Number: 837-046-542-812

**EDAC INC** TORONTO, ONTARIO CANADA

THESE DRAWINGS AND SPECIFICATIONS ARE THE PROPERTY OF EDAC INC.,AND SHALL NOT BE REPRODUCED, OR COPIED OR USED AS THE BASIS FOR THE MANUFACTURE OR SALE OF APPARATUS WITHOUT WRITTEN PERMISSION.