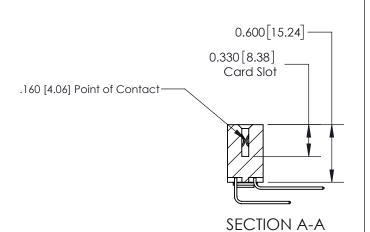

## **Contact Detail**

559-90 Degree Bend (Code 541 Contacts)

.156 [3.96] Contact Spacing x .200 [5.08] Row Spacing

THIS IS A C.A.D. GENERATED DRAWING DO NOT MAKE MANUAL REVISIONS TO MASTER.

ISSUE NUMBER ORIGINAL