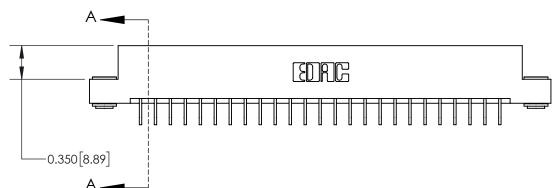

**See Accompanying Page for:** 

**Contact Bend Details** 

837/887 Series High Temp Card Edge Connector Part Number: 837-050-559-203

YOUR CONNECTION TO QUALITY & SERVICE

**EDAC INC** TORONTO, ONTARIO CANADA