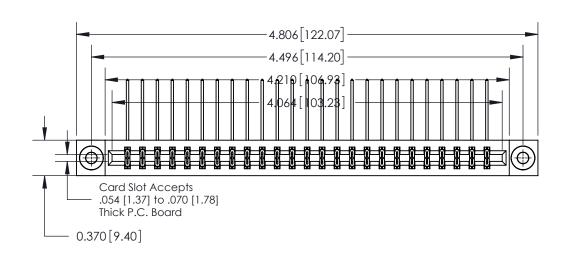

**See Accompanying Page for:** 

**Contact Bend Details** 

837/887 Series High Temp Card Edge Connector Part Number: 837-050-559-203

YOUR CONNECTION TO QUALITY & SERVICE

**EDAC INC** TORONTO, ONTARIO CANADA

**Mounting Option** 

03-.116 (2.95) I.D. Floating Eyelets