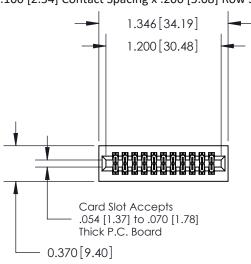

842/892 Series High Temp Card Edge Connector Part Number: 842-022-556-201

YOUR CONNECTION TO QUALITY & SERVICE

842 ENG MASTER J.LEE DATE: OCT. 06/09 NTS SHEET 1 OF 3

842 Assembly

THIS IS A C.A.D. GENERATED DRAWING DO NOT MAKE MANUAL REVISIONS TO MASTER.