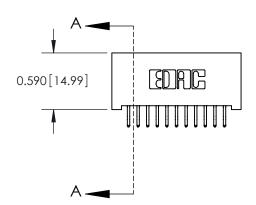

842/892 Series High Temp Card Edge Connector Part Number: 842-022-556-201

YOUR CONNECTION TO QUALITY & SERVICE

842 ENG MASTER J.LEE DATE: OCT. 06/09 NTS SHEET 1 OF 3

842 Assembly

THIS IS A C.A.D. GENERATED DRAWING DO NOT MAKE MANUAL REVISIONS TO MASTER.