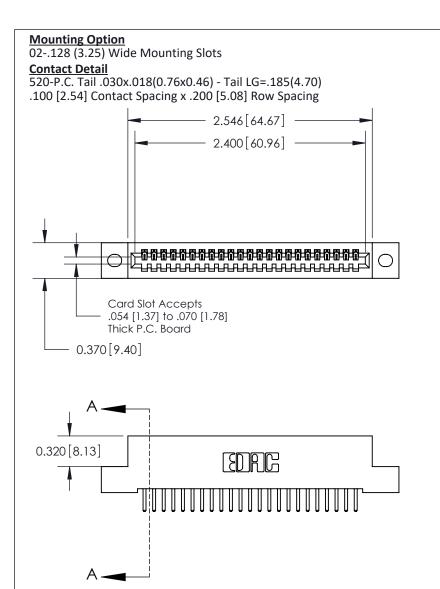

.240 [6.10] Point of Contact-

842/892 Series High Temp Card Edge Connector Part Number: 842-023-520-102

YOUR CONNECTION TO QUALITY & SERVICE

CANADA

| DRAWN: J.LEE   | DATE: OCT. 06/09 |        |  |  |
|----------------|------------------|--------|--|--|
| CHECKED:       | DATE:            |        |  |  |
| SCALE: NTS     | SHEET            | 1 OF 3 |  |  |
| DRAWING NUMBER |                  | ISSUE  |  |  |

SECTION A-A

842 Assembly

842 ENG MASTER

## **See Accompanying Pages for:**

- **Contact Bend Details**
- **Mounting Options**

THIS IS A C.A.D. GENERATED DRAWING DO NOT MAKE MANUAL REVISIONS TO MASTER.

ISSUE NUMBER

ORIGINAL

1

| 842/892 Series High Temp Card Edge Connector<br>Contact Bend Detail |                                                                                                        | ACAD REFERENCE NO. 842 ENG MASTER |          |                         |  |
|---------------------------------------------------------------------|--------------------------------------------------------------------------------------------------------|-----------------------------------|----------|-------------------------|--|
|                                                                     |                                                                                                        | DRAWN: J.LEE                      | DATE: OC | DATE: <b>OCT. 06/09</b> |  |
|                                                                     |                                                                                                        | CHECKED:                          | DATE:    | DATE:                   |  |
| EDAC INC                                                            | THESE DRAWINGS AND SPECIFICATIONS                                                                      | SCALE: NTS                        | SHEET    | 2 OF 3                  |  |
| TORONTO, ONTARIO                                                    | ARE THE PROPERTY OF EDAC INC.,AND<br>SHALL NOT BE REPRODUCED,OR COPIED<br>OR USED AS THE BASIS FOR THE | DRAWING NUMBER                    | •        | ISSUE                   |  |
| YOUR CONNECTION TO QUALITY & SERVICE                                | MANUFACTURE OR SALE OF APPARATUS                                                                       | 842 Assemb                        | ly       | 1                       |  |