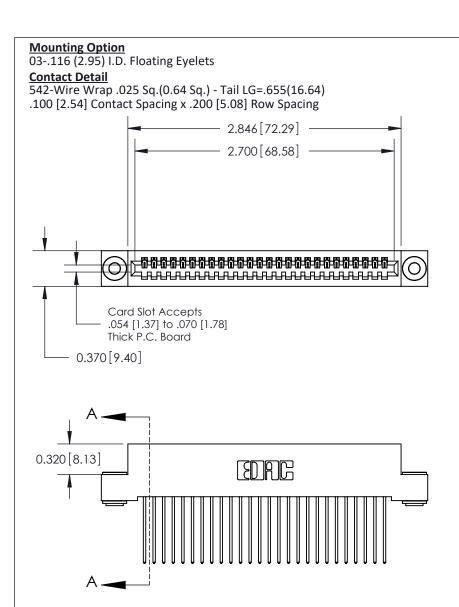

.240 [6.10] Point of Contact-

842/892 Series High Temp Card Edge Connector Part Number: 842-026-542-103

YOUR CONNECTION TO QUALITY & SERVICE

CANADA

J.LEE DATE: OCT. 06/09 SHEET 1 OF 3

**SECTION A-A** 

842 Assembly