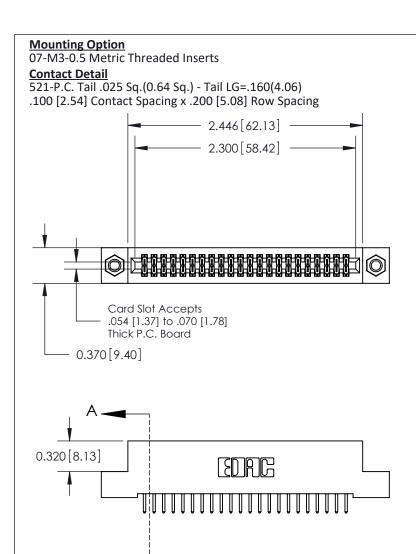

.240 [6.10] Point of Contact-

## **See Accompanying Pages for:**

- **Contact Bend Details**
- **Mounting Options**

842/892 Series High Temp Card Edge Connector Part Number: 842-044-521-207

| ACAD REFERENCE NO. 842 ENG MASTE |                  |  |
|----------------------------------|------------------|--|
| DRAWN: J.LEE                     | DATE: OCT. 06/09 |  |
| CHECKED:                         | DATE:            |  |
| SCALE: NTS                       | SHEET 1 OF 3     |  |
| DRAWING NUMBER                   | ISSUE            |  |

842 Assembly

THIS IS A C.A.D. GENERATED DRAWING DO NOT MAKE MANUAL REVISIONS TO MASTER

ORIGINAL (1)

| 842/892 Series High Temp Card Edge Connector<br>Contact Bend Detail           |                                                                 | ACAD REFERENCE NO. 842 ENG MASTER |             |                  |       |
|-------------------------------------------------------------------------------|-----------------------------------------------------------------|-----------------------------------|-------------|------------------|-------|
|                                                                               |                                                                 | DRAWN:                            | J.LEE       | DATE: OCT. 06/09 |       |
|                                                                               |                                                                 | CHECKED:                          |             | DATE:            |       |
| EDAC INC THESE DRAWINGS AND SPECIFICATIONS ARE THE PROPERTY OF EDAC INC., AND | SCALE:                                                          | NTS                               | SHEET :     | 2 OF 3           |       |
| TORONTO, ONTARIO                                                              | SHALL NOT BE REPRODUCED, OR COPIED OR USED AS THE BASIS FOR THE | DRAWING                           | NUMBER      |                  | ISSUE |
| YOUR CONNECTION TO QUALITY & SERVICE                                          | MANUFACTURE OR SALE OF APPARATUS WITHOUT WRITTEN PERMISSION.    | 8                                 | 42 Assembly |                  | 1     |