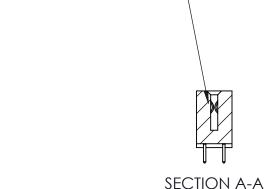

842 Assembly

THIS IS A C.A.D. GENERATED DRAWING DO NOT MAKE MANUAL REVISIONS TO MASTER

ORIGINAL (1)

| 842/892 Series High Temp Card Edge Connector<br>Contact Bend Detail           |                                                                 | ACAD REFERENCE NO. 842 ENG MASTER |             |                  |       |
|-------------------------------------------------------------------------------|-----------------------------------------------------------------|-----------------------------------|-------------|------------------|-------|
|                                                                               |                                                                 | DRAWN:                            | J.LEE       | DATE: OCT. 06/09 |       |
|                                                                               |                                                                 | CHECKED:                          |             | DATE:            |       |
| EDAC INC THESE DRAWINGS AND SPECIFICATIONS ARE THE PROPERTY OF EDAC INC., AND | SCALE:                                                          | NTS                               | SHEET :     | 2 OF 3           |       |
| TORONTO, ONTARIO                                                              | SHALL NOT BE REPRODUCED, OR COPIED OR USED AS THE BASIS FOR THE | DRAWING                           | NUMBER      |                  | ISSUE |
| YOUR CONNECTION TO QUALITY & SERVICE                                          | MANUFACTURE OR SALE OF APPARATUS WITHOUT WRITTEN PERMISSION.    | 8                                 | 42 Assembly |                  | 1     |