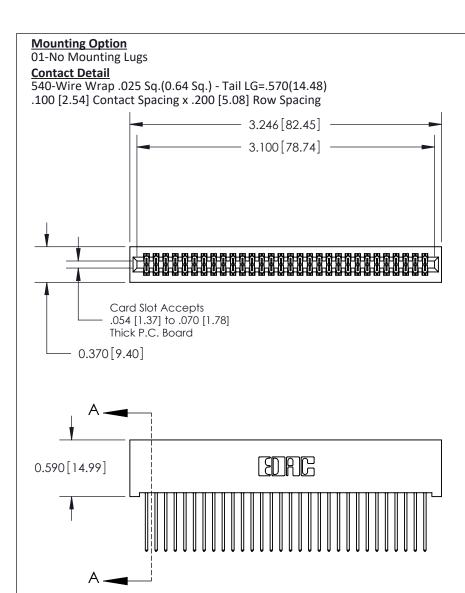

THIS IS A C.A.D. GENERATED DRAWING
DO NOT MAKE MANUAL REVISIONS TO MASTER

ISSUE NUMBER

ORIGINAL

1

| 842/892 Series High Temp Card Edge Co<br>Mounting Options  | DRAWN: J.LEE DATE: OCT. 06/09  CHECKED: DATE: |
|------------------------------------------------------------|-----------------------------------------------|
| EDAC INC THESE DRAWINGS AND S ARE THE PROPERTY OF          |                                               |
|                                                            | DUCED,OR COPIED DRAWING NUMBER ISSUE          |
| YOUR CONNECTION TO QUALITY & SERVICE WITHOUT WRITTEN PERMI |                                               |