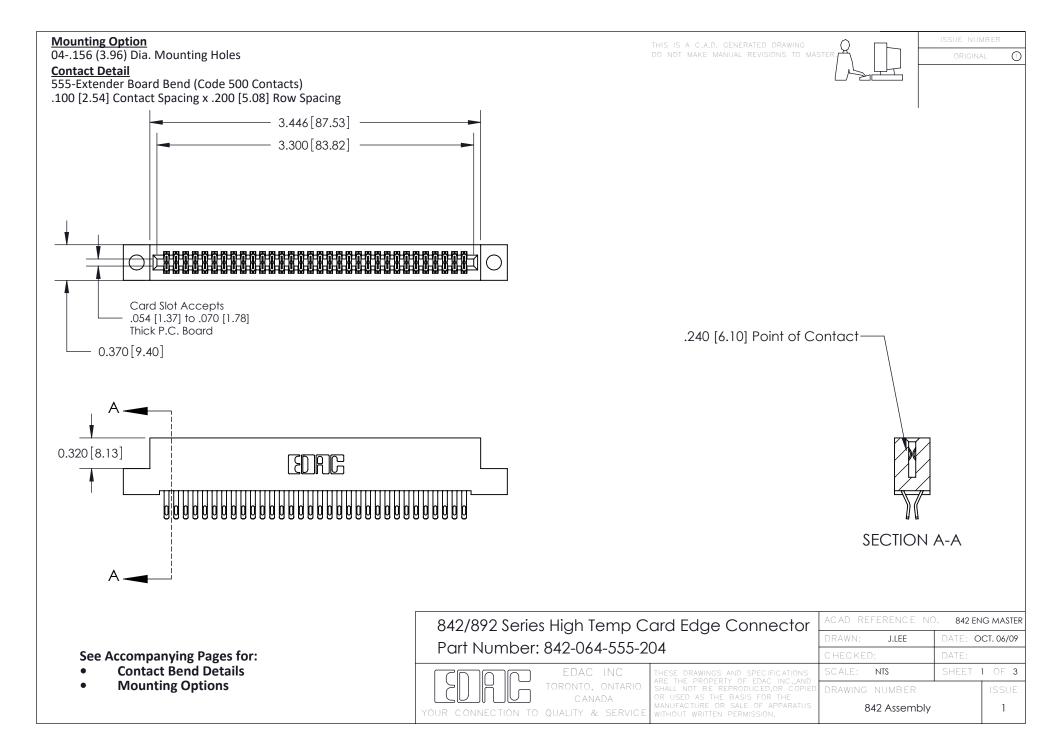

THIS IS A C.A.D. GENERATED DRAWING DO NOT MAKE MANUAL REVISIONS TO MASTER

ORIGINAL (1)



| 842/892 Series High Temp Card Edge Connector<br>Contact Bend Detail |                                                                                                 | ACAD REFERENCE NO. 842 ENG MASTER |             |                  |        |
|---------------------------------------------------------------------|-------------------------------------------------------------------------------------------------|-----------------------------------|-------------|------------------|--------|
|                                                                     |                                                                                                 | DRAWN:                            | J.LEE