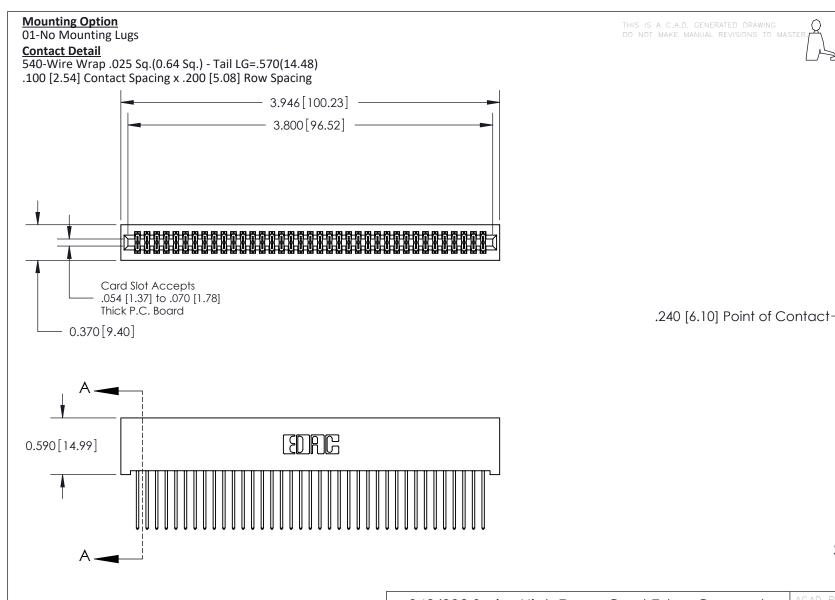

THIS IS A C.A.D. GENERATED DRAWING DO NOT MAKE MANUAL REVISIONS TO MASTER

ISSUE NUMBER

ORIGINAL

1

| 842/892 Series High Temp Card Edge Co<br>Mounting Options  | DRAWN: J.LEE DATE: OCT. 06/09  CHECKED: DATE: |
|------------------------------------------------------------|-----------------------------------------------|
| EDAC INC THESE DRAWINGS AND S ARE THE PROPERTY OF          |                                               |
|                                                            | DUCED,OR COPIED DRAWING NUMBER ISSUE          |
| YOUR CONNECTION TO QUALITY & SERVICE WITHOUT WRITTEN PERMI |                                               |